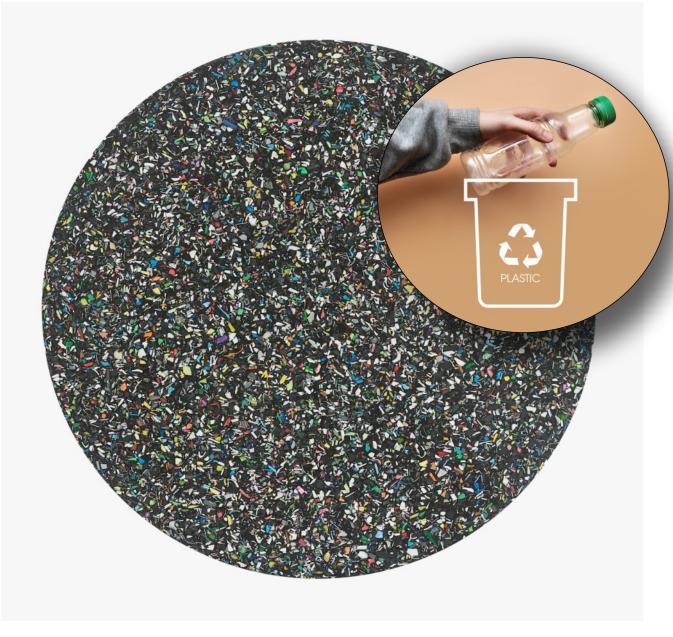

PLASTICO Eco-friendly hand made furniture board made of ground PET bottles and caps

Its main component (over 65% by weight) is fines from PET bottles.

The product is made in the spirit - zero waste. In its production, we do not use water, which is of great importance for our planet. The production also does not emit carbon dioxide.

for one countertop with a diameter of 60 cm, we use waste from over 30 bottles! check our blog on <a href="https://www.migaloohome.com">www.migaloohome.com</a>

various color options

lamp design

mian reception desk for headquarters of PEPSICO CO. Warsaw 2022