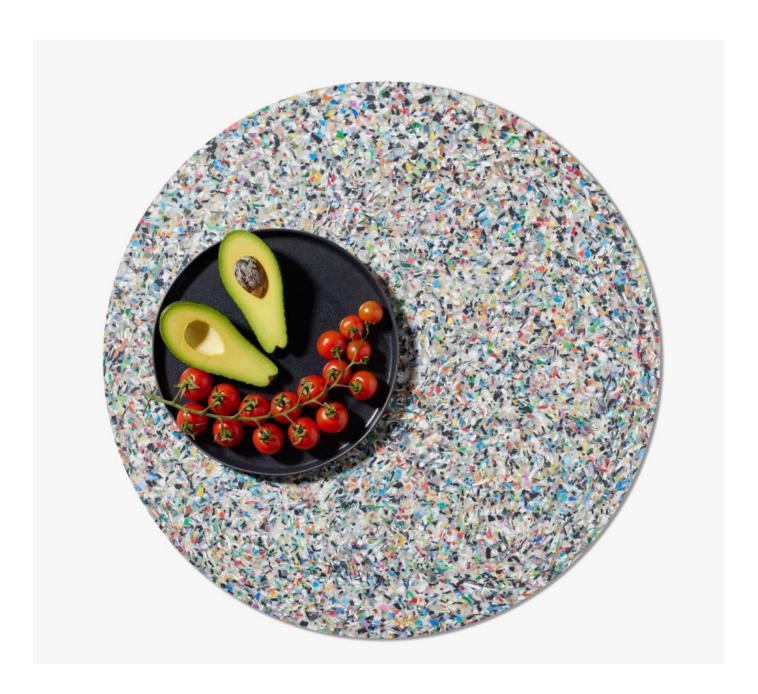

PLASTICO Eco-friendly hand made furniture board made of ground PET bottles and caps

A simple yet durable surface for everyday furniture.

- tables and countertops
- receptions
- furniture fronts
- wall coverings
- kitchen worktops

Can be produced in several thicknesses.

The product has unique functional properties.

for one countertop with a diameter of 60 cm, we use waste from over 30 bottles! check our blog on <a href="https://www.migaloohome.com">www.migaloohome.com</a>

various color options

lamp design

mian reception desk for headquarters of PEPSICO CO. Warsaw 2022