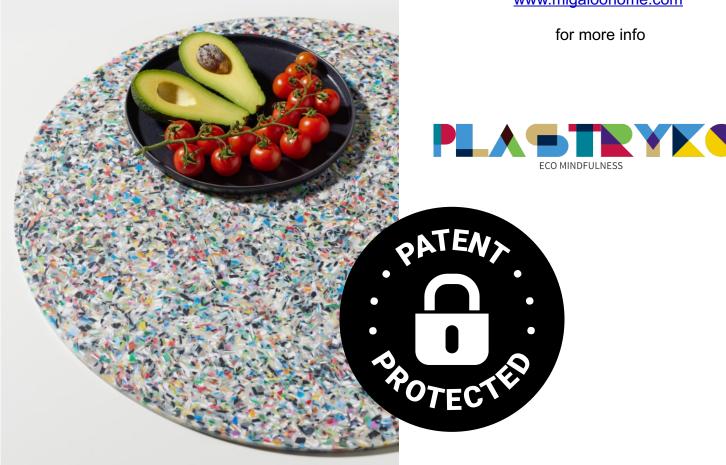

A simple yet durable surface for everyday furniture.

- tables and countertops
- receptions
- furniture fronts
- wall coverings
- kitchen worktops

Can be produced in several thicknesses.

The product has unique functional properties.

Plastryko countertops do not emit harmful substances such as formaldehyde, commonly used in filling boards. It is a biologically neutral surface.

Microplastics are one of the biggest problems of our present civilization -No varnish layer on the surface - another advantage for the environment, the board is finished with a matt 30% gloss using natural wax with oil.