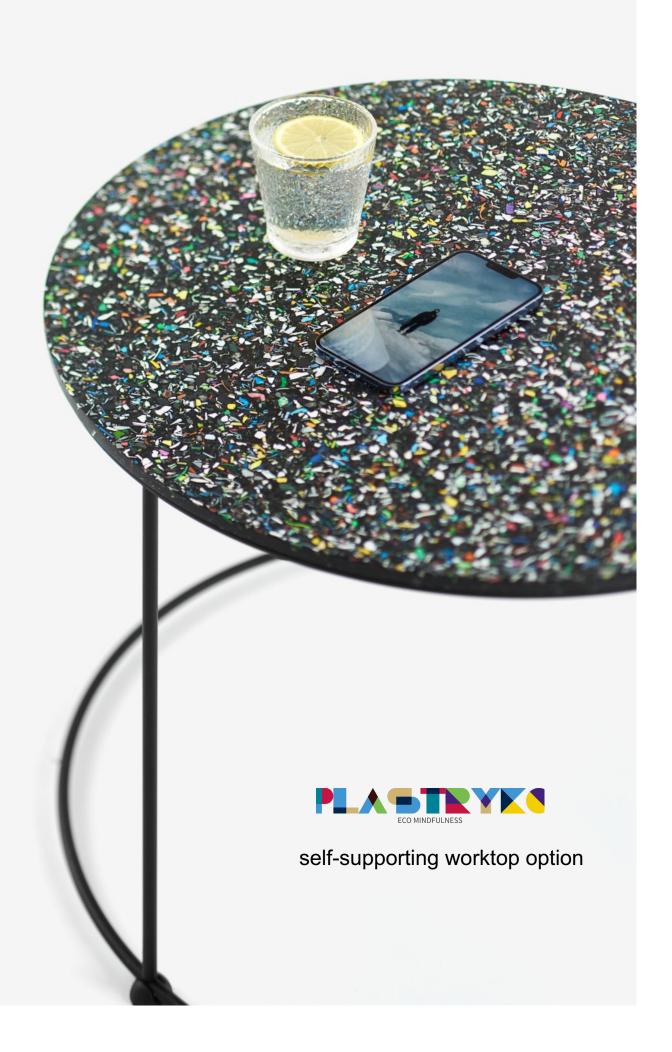

PLASTICO Eco-friendly hand made furniture board made of ground PET bottles and caps

A simple yet durable surface for everyday furniture.

- tables and countertops
- receptions
- furniture fronts
- wall coverings
- kitchen worktops

Can be produced in several thicknesses.

The product has unique functional properties.