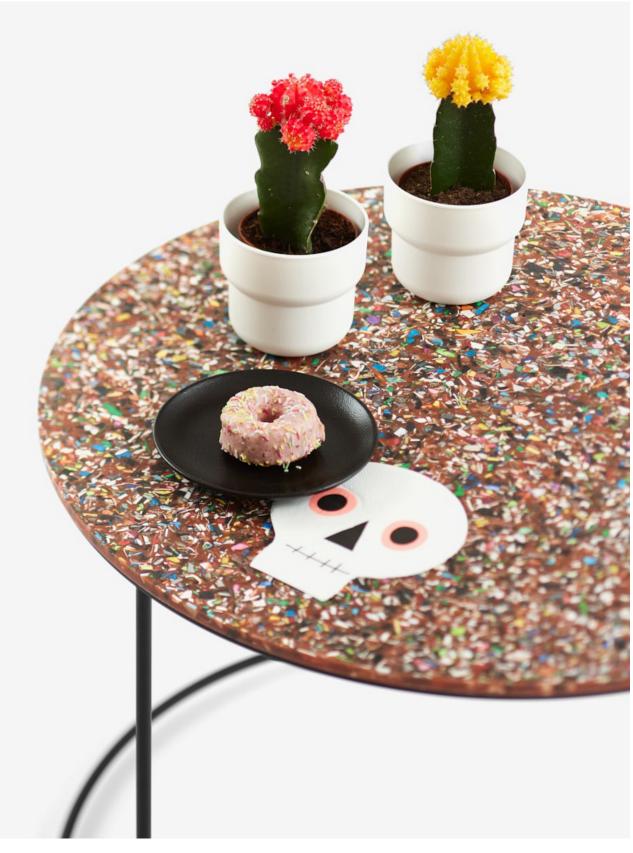

A simple yet durable surface for everyday furniture.

- tables and countertops
- receptions
- furniture fronts
- wall coverings
- kitchen worktops

Can be produced in several thicknesses.

The product has unique functional properties.

Plastryko countertops do not emit harmful substances such as formaldehyde, commonly used in filling boards. It is a biologically neutral surface.

Microplastics are one of the biggest problems of our present civilization -No varnish layer on the surface - another advantage for the environment, the board is finished with a matt 30% gloss using natural wax with oil.