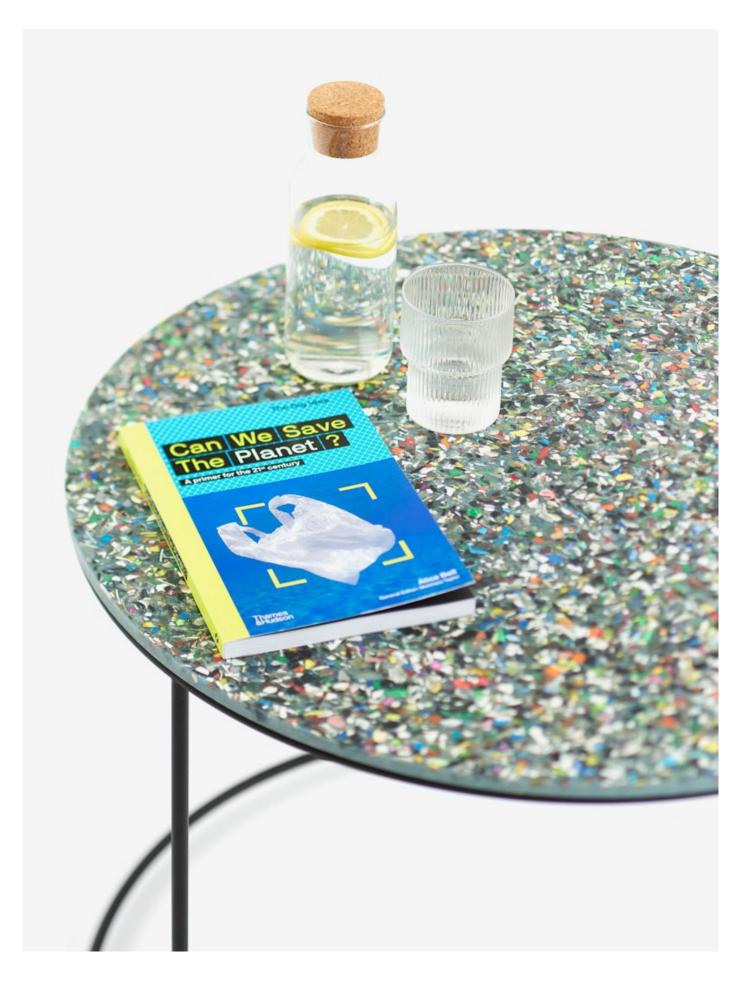

PLASTICO Eco-friendly hand made furniture board made of ground PET bottles and caps

A simple yet durable surface for everyday furniture.

- tables and countertops
- receptions
- furniture fronts
- wall coverings
- kitchen worktops

Can be produced in several thicknesses.

The product has unique functional properties.

Its main component (over 65% by weight) is fines from PET bottles.

The product is made in the spirit - zero waste. In its production, we do not use water, which is of great importance for our planet. The production also does not emit carbon dioxide.

for one countertop with a diameter of 60 cm, we use waste from over 30 bottles! check our blog on <a href="https://www.migaloohome.com">www.migaloohome.com</a>

various color options

lamp design

mian reception desk for headquarters of PEPSICO CO. Warsaw 2022