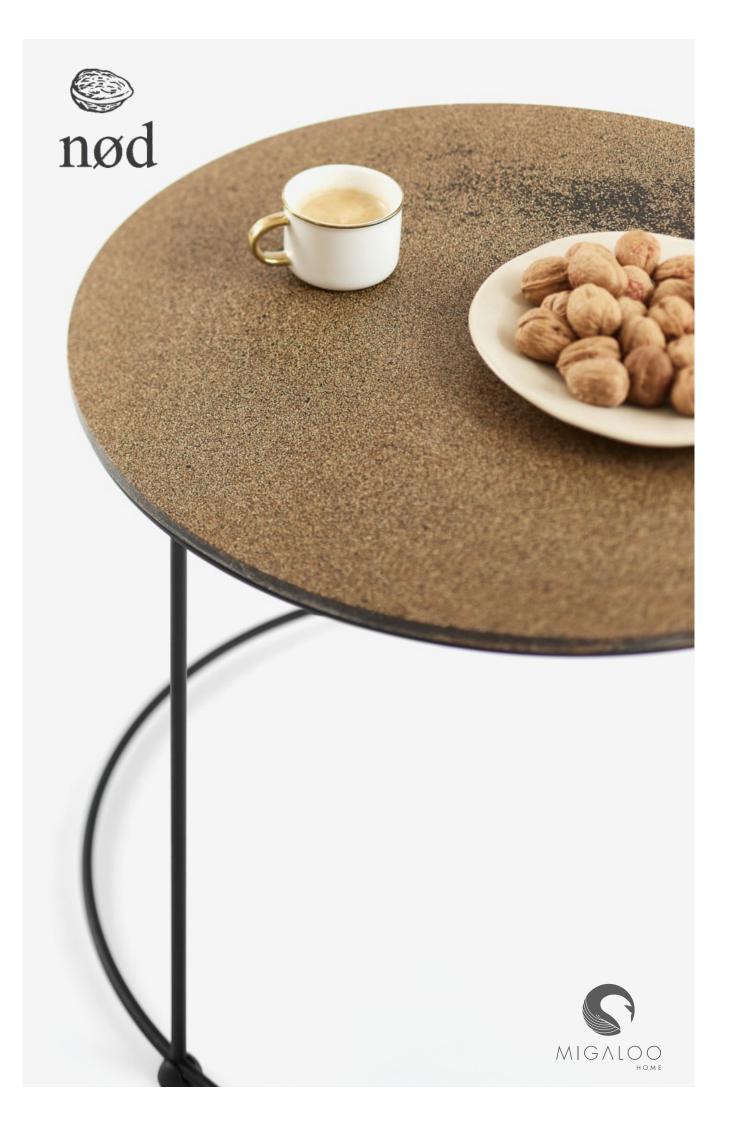

## you are never too small to make a difference

Eco-friendly hand made furniture board made of ground wallnut shells and tinted resin.

A simple yet durable surface for everyday furniture.

- tables and countertops
- receptions
- furniture fronts
- wall coverings
- kitchen worktops

Can be produced in several thicknesses.

furniture board made of BIO WASTE that is durable like a mineral worktop but you can easly cut it with simple carpenter's tools.