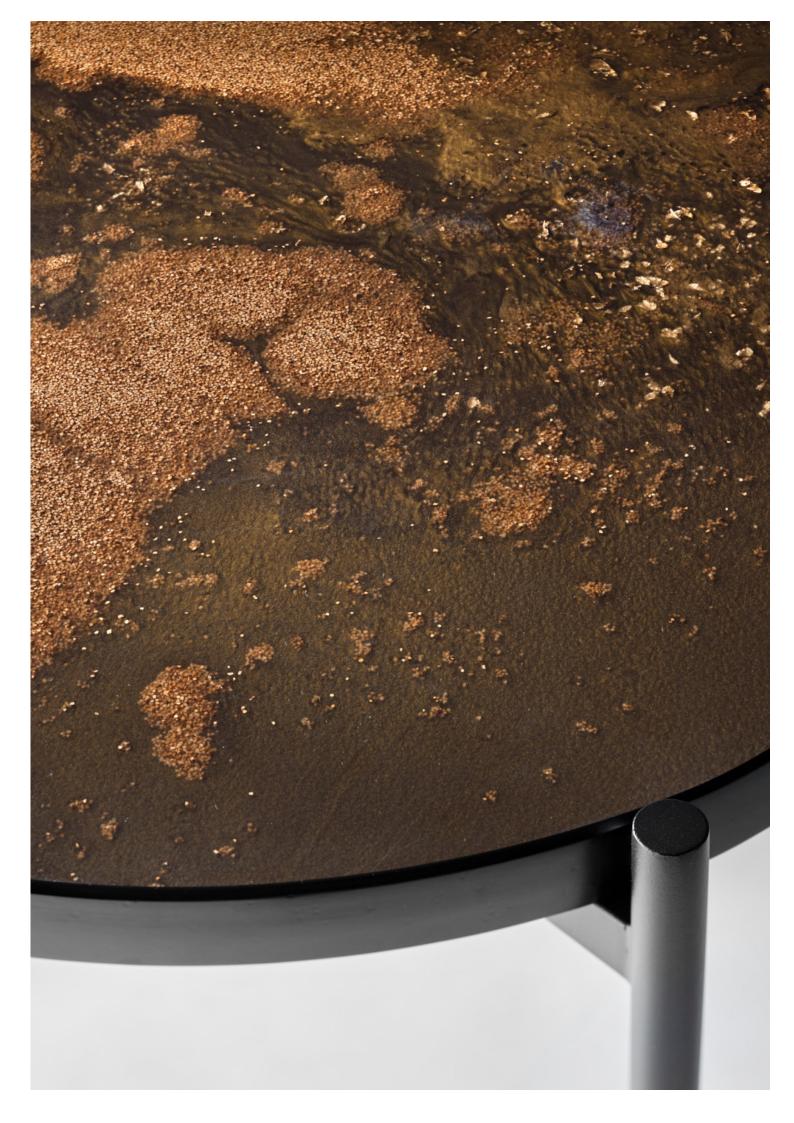

## you are never too small to make a difference

Eco-friendly hand made furniture board made of ground wallnut shells and tinted resin.

Extremely heavy to scratch. Can be expose in the strong sunlight - no hit absobsion, no color changes...

Very good material for the tropical counties ( and ZEA )

artistic collection of NOD and powder pink technique

"-You are never too small to make a difference..."

A nut is a seed, from which someday will sprout beautiful strong tree. The shell protects the seed, so that it only hits the ground where it can germinate and develop into a fully mature plant. This furniture board is more than just a piece of furniture. It is like a shield for us like protection against furniture made of formaldehyde full of garbage glued together by whatever it is. The World's first board with such high strength parameters made of biological waste it is unique on a global scale development."