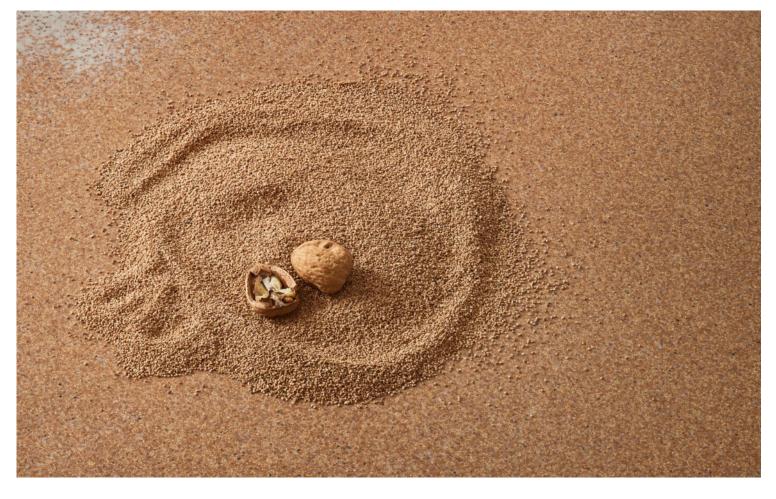

## you are never too small to make a difference

Eco-friendly hand made furniture board made of ground wallnut shells and tinted resin.

"-You are never too small to make a difference..."

A nut is a seed, from which someday will sprout beautiful strong tree. The shell protects the seed, so that it only hits the ground where it can germinate and develop into a fully mature plant. This furniture board is more than just a piece of furniture. It is like a shield for us like protection against furniture made of formaldehyde full of garbage glued together by whatever it is. The World's first board with such high strength parameters made of biological waste it is unique on a global scale development."