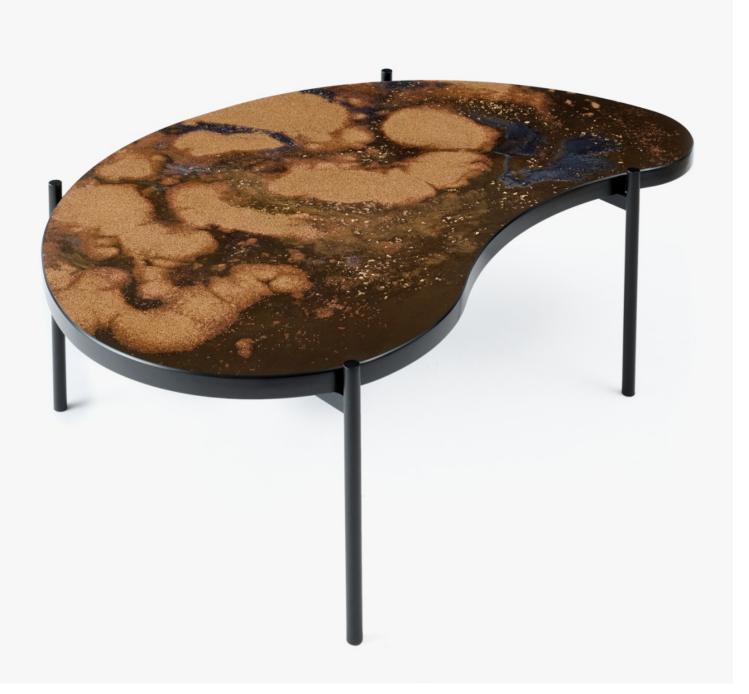

A simple yet durable surface for everyday furniture.

- tables and countertops
- receptions
- furniture fronts
- wall coverings
- kitchen worktops

Can be produced in several thicknesses.

furniture board made of BIO WASTE that is durable like a mineral worktop but you can easly cut it with simple carpenter's tools.

Extremely heavy to scratch. Can be expose in the strong sunlight - no hit absobsion, no color changes...

Very good material for the tropical counties ( and ZEA )

artistic collection of NOD and powder pink technique