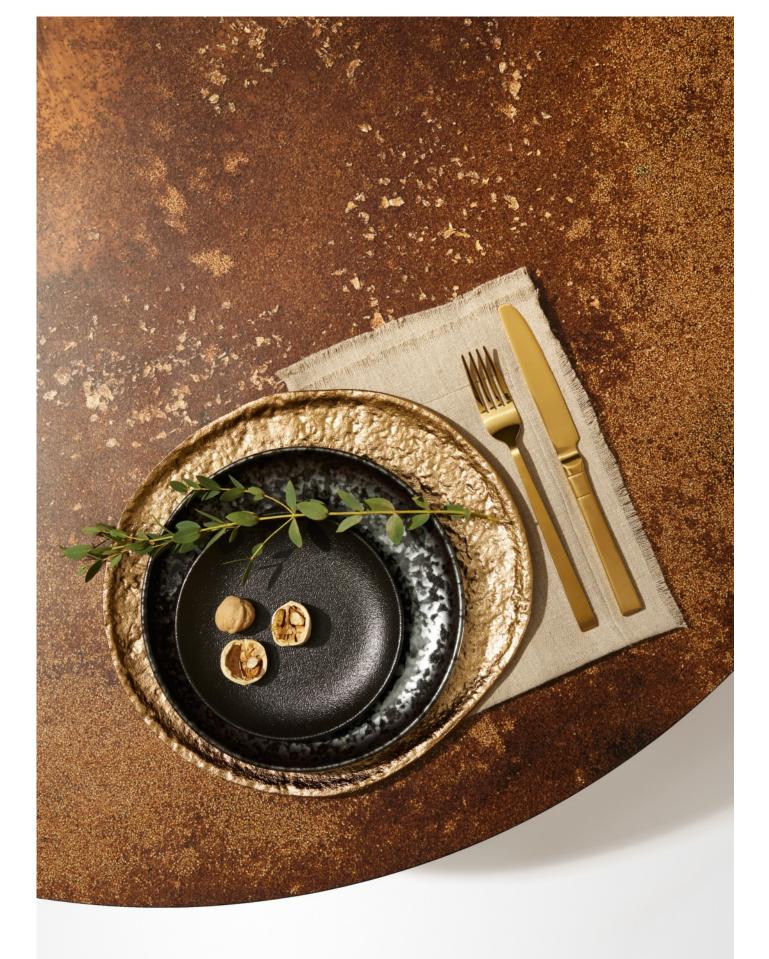

## you are never too small to make a difference

Eco-friendly hand made furniture board made of ground wallnut shells and tinted resin.

A simple yet durable surface for everyday furniture.

- tables and countertops
- receptions
- furniture fronts
- wall coverings
- kitchen worktops

Can be produced in several thicknesses.

furniture board made of BIO WASTE that is durable like a mineral worktop but you can easly cut it with simple carpenter's tools.