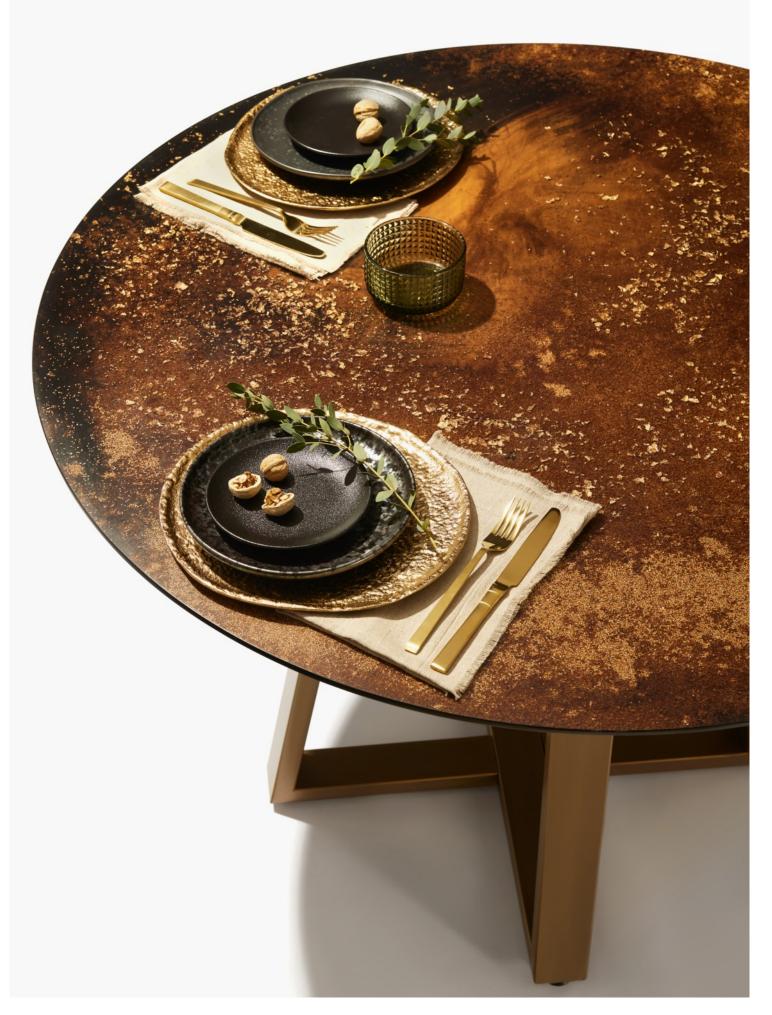

## you are never too small to make a difference

Eco-friendly hand made furniture board made of ground wallnut shells and tinted resin.

A simple yet durable surface for everyday furniture.

- tables and countertops
- receptions
- furniture fronts
- wall coverings
- kitchen worktops

Can be produced in several thicknesses.

furniture board made of BIO WASTE that is durable like a mineral worktop but you can easly cut it with simple carpenter's tools.

Extremely heavy to scratch. Can be expose in the strong sunlight - no hit absobsion, no color changes...

Very good material for the tropical counties ( and ZEA )

artistic collection of NOD and powder pink technique