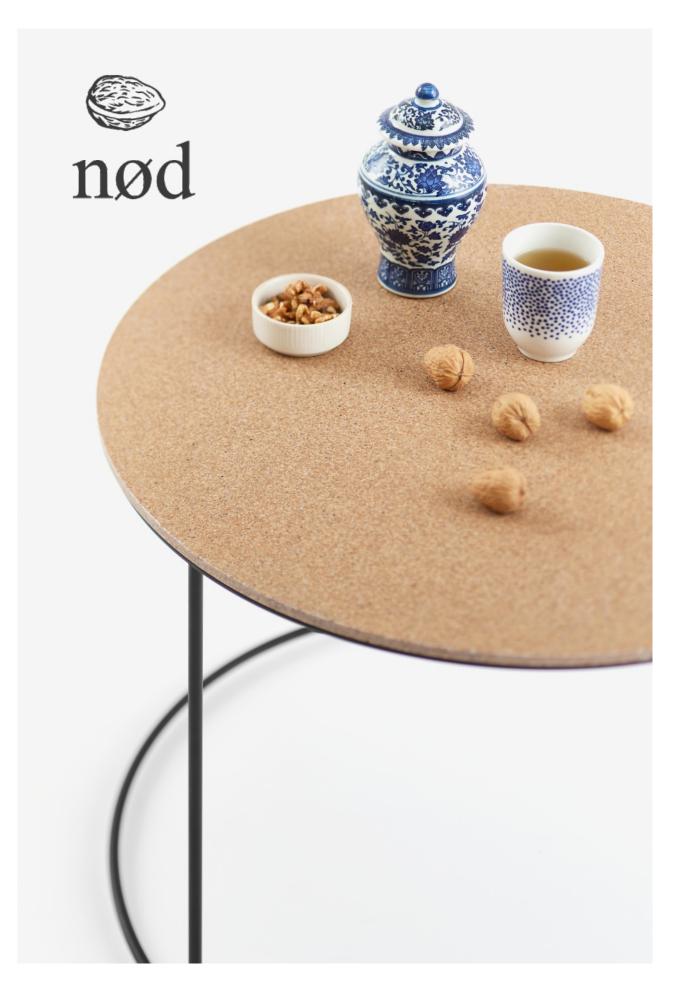

## you are never too small to make a difference

Eco-friendly hand made furniture board made of ground wallnut shells and tinted resin.

A simple yet durable surface for everyday furniture.

- tables and countertops
- receptions
- furniture fronts
- wall coverings
- kitchen worktops

Can be produced in several thicknesses.

furniture board made of BIO WASTE that is durable like a mineral worktop but you can easly cut it with simple carpenter's tools.