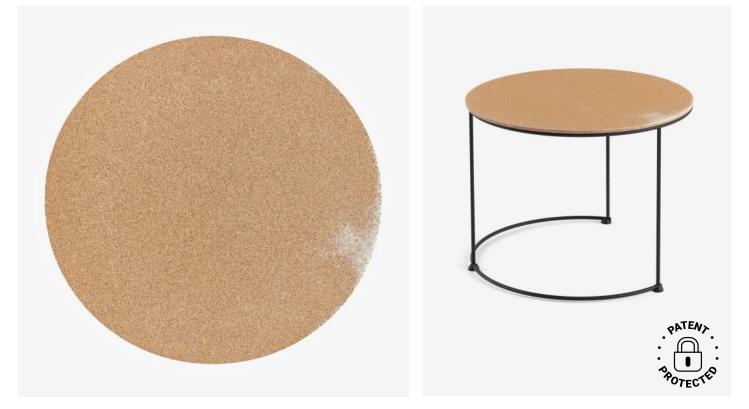

## you are never too small to make a difference

Eco-friendly hand made furniture board made of ground wallnut shells and tinted resin.

A simple yet durable surface for everyday furniture.

- tables and countertops
- receptions
- furniture fronts
- wall coverings
- kitchen worktops

Can be produced in several thicknesses.

furniture board made of BIO WASTE that is durable like a mineral worktop but you can easly cut it with simple carpenter's tools.