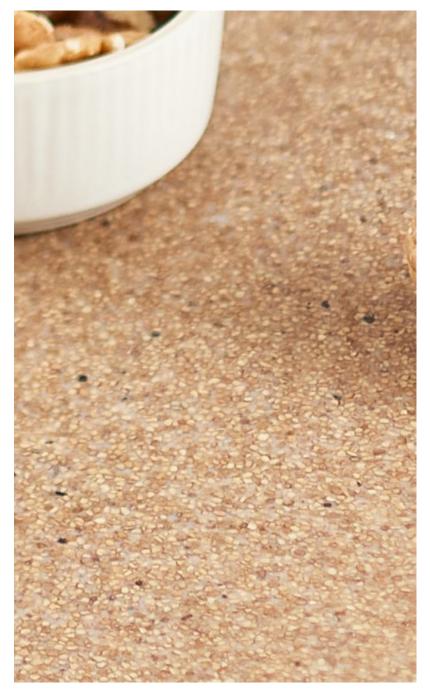

## you are never too small to make a difference

Eco-friendly hand made furniture board made of ground wallnut shells and tinted resin.

A simple yet durable surface for everyday furniture.

- tables and countertops
- receptions
- furniture fronts
- wall coverings
- kitchen worktops

Can be produced in several thicknesses.

furniture board made of BIO WASTE that is durable like a mineral worktop but you can easly cut it with simple carpenter's tools.