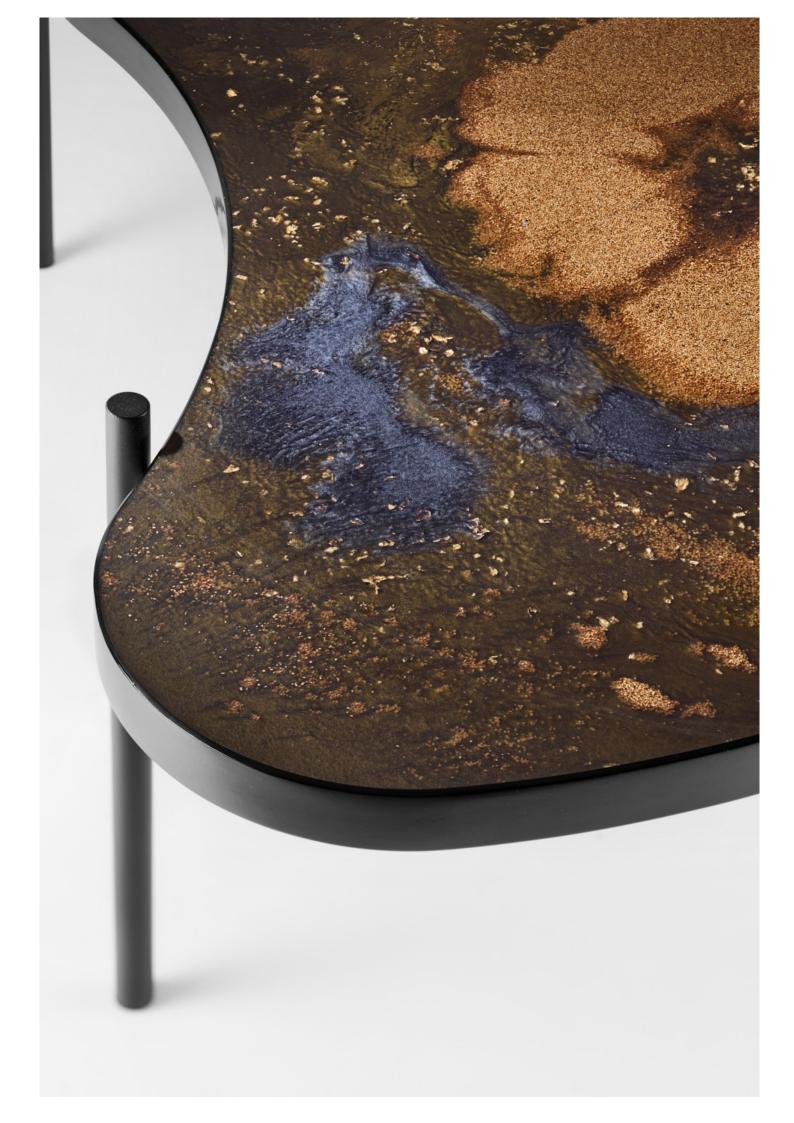

## you are never too small to make a difference

Eco-friendly hand made furniture board made of ground wallnut shells and tinted resin.

Extremely heavy to scratch. Can be expose in the strong sunlight - no hit absobsion, no color changes...

Very good material for the tropical counties ( and ZEA )

artistic collection of NOD and powder pink technique

artistic collection of NOD and powder pink technique

artistic collection of NOD

custom made NOD DESIGN