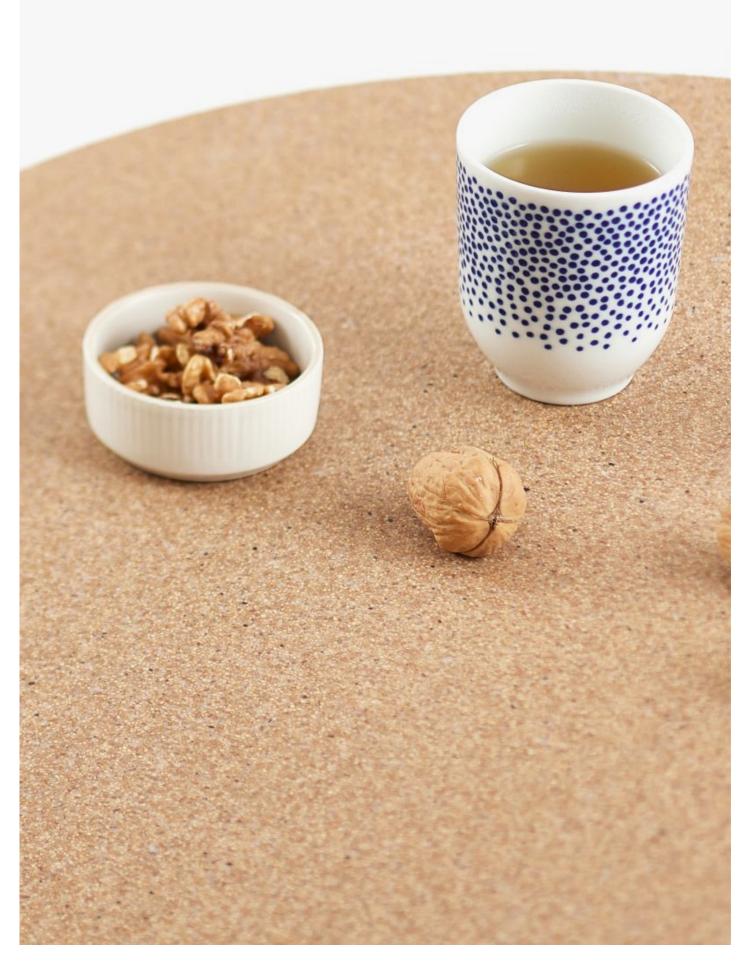

## you are never too small to make a difference

Eco-friendly hand made furniture board made of ground wallnut shells and tinted resin.

A simple yet durable surface for everyday furniture.

- tables and countertops
- receptions
- furniture fronts
- wall coverings
- kitchen worktops

Can be produced in several thicknesses.

furniture board made of BIO WASTE that is durable like a mineral worktop but you can easly cut it with simple carpenter's tools.