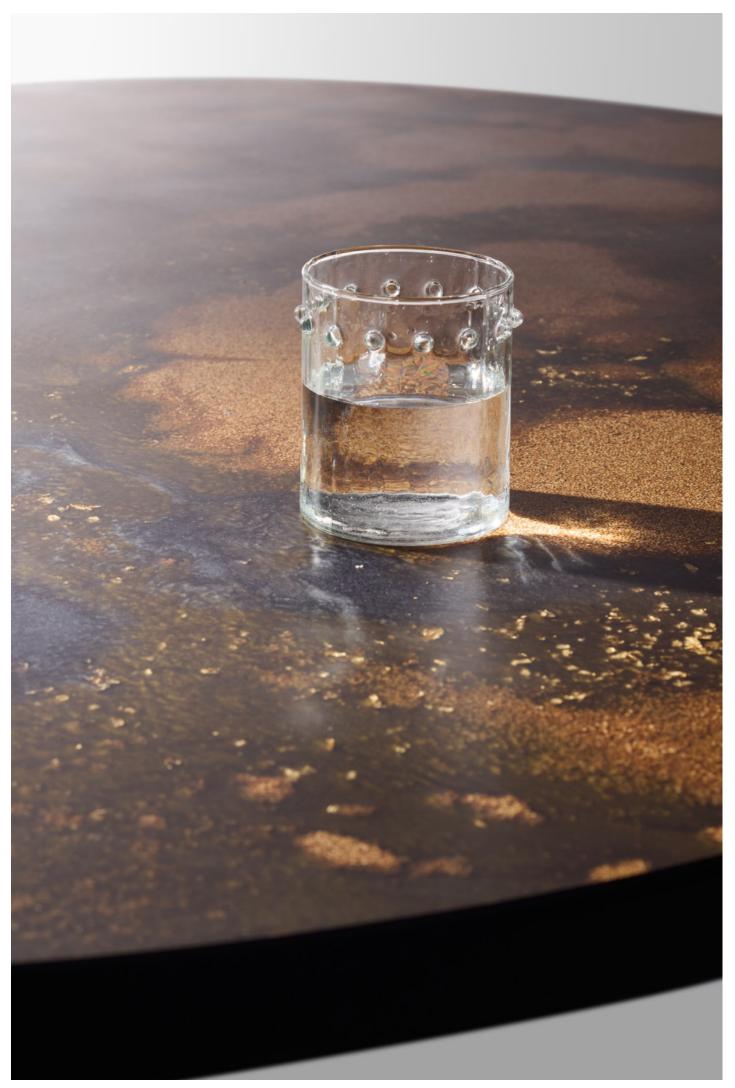

## you are never too small to make a difference

Eco-friendly hand made furniture board made of ground wallnut shells and tinted resin.

Extremely heavy to scratch. Can be expose in the strong sunlight - no hit absobsion, no color changes...

Very good material for the tropical counties ( and ZEA )

artistic collection of NOD and powder pink technique