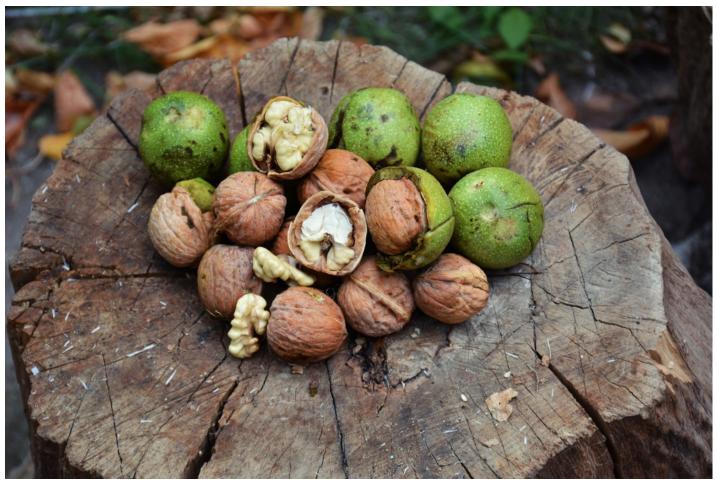

"-You are never too small to make a difference..."

A nut is a seed, from which someday will sprout beautiful strong tree. The shell protects the seed, so that it only hits the ground where it can germinate and develop into a fully mature plant. This furniture board is more than just a piece of furniture. It is like a shield for us like protection against furniture made of formaldehyde full of garbage glued together by whatever it is. The World's first board with such high strength parameters made of biological waste it is unique on a global scale development."