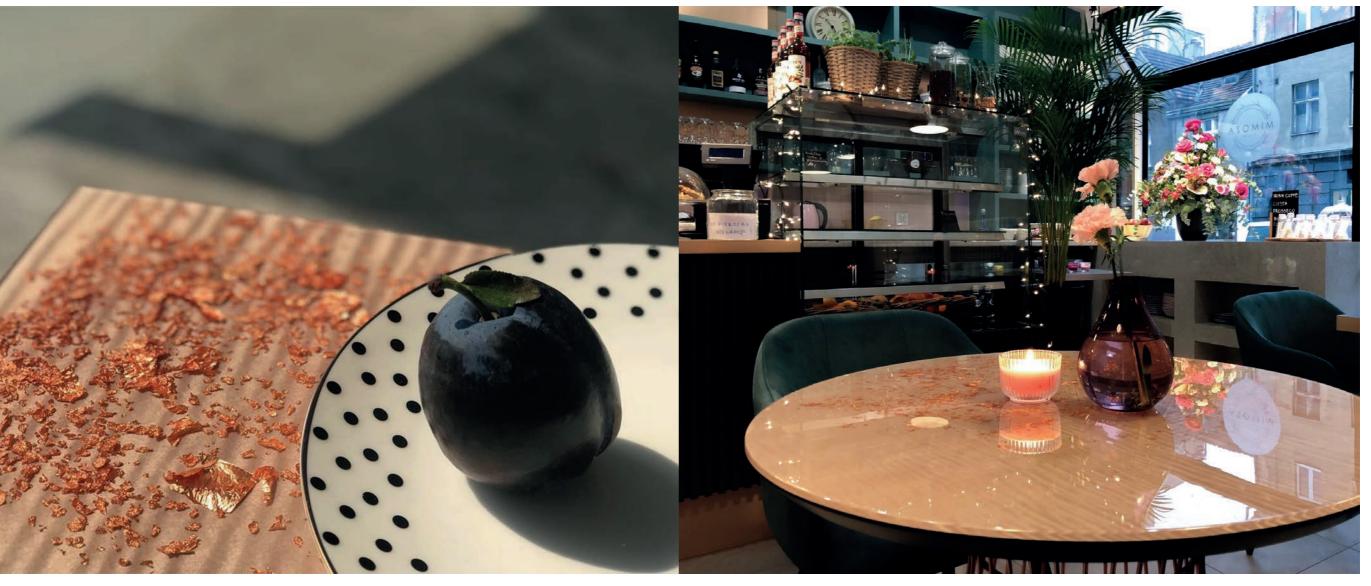

Mimoza Café, Gdynia, Poland 2019

RESIN TABLETOPS FOR HOSPITALITY SPACES | Custom-made furniture

Bespoke resin tabletop with silky veneer Four Season Hotel Cyprus, 2017

Material:
Plywood, champagne silky veneer, resin, aluminum leafs