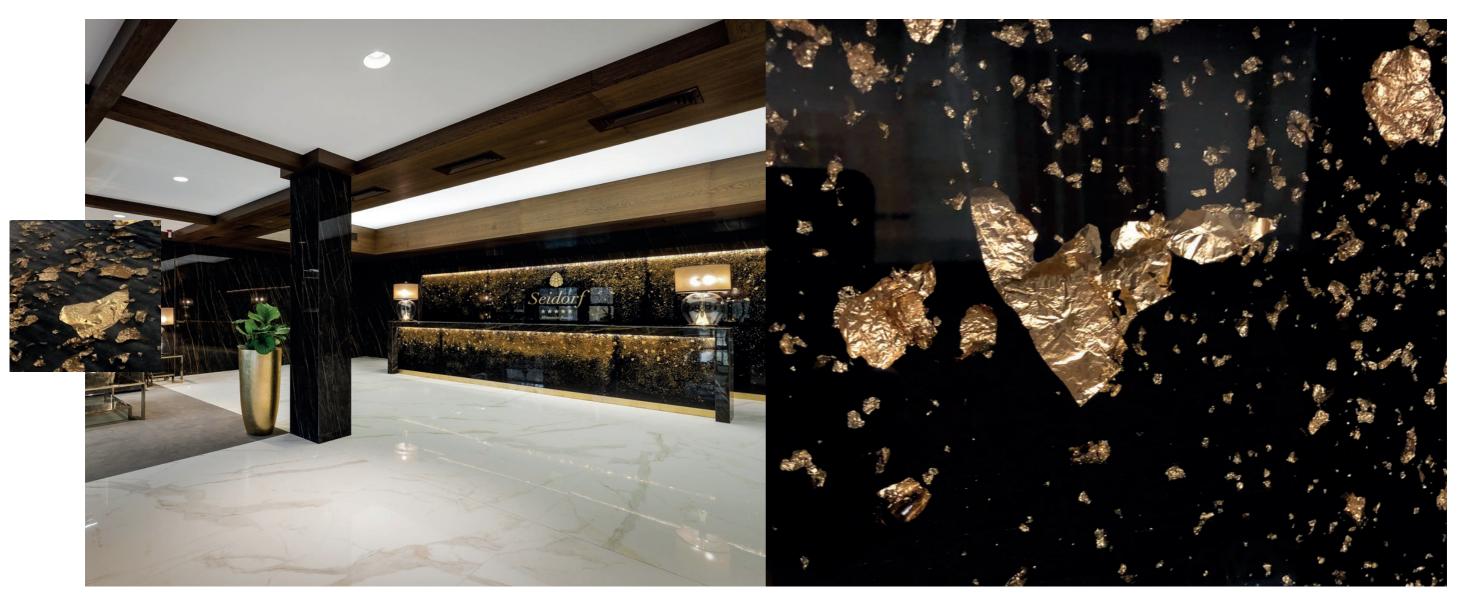

## RESIN TABLES AND WALL PANELS

Migaloo Rock is one of our signature product that is loved by our clients and designers due to its luxurious feel and exceptional design. Migaloo Rock is developed in-house using the conglomerate rock along with a decorative backgrounds and Italian clear resin. We keep hygiene, design and quality at the center of our focus. We use UVA and UVB resistant material and specialize in the following:

- Tables
- Reception Desks
- Wall panels
- Decor elements
- Cabinets

 TABLETOP
 Custom-made furniture

NAZWA | Furniture | Cabinet

Ecological solution

Our "Resin Tables" have renewable surface that can be polished. This means that you do not have to worry about scratches and damages to the furniture, one polish and it looks brand new. We also can provide the after-care support for our clients. We believe in providing long- lasting solutions that are easy to maintain.