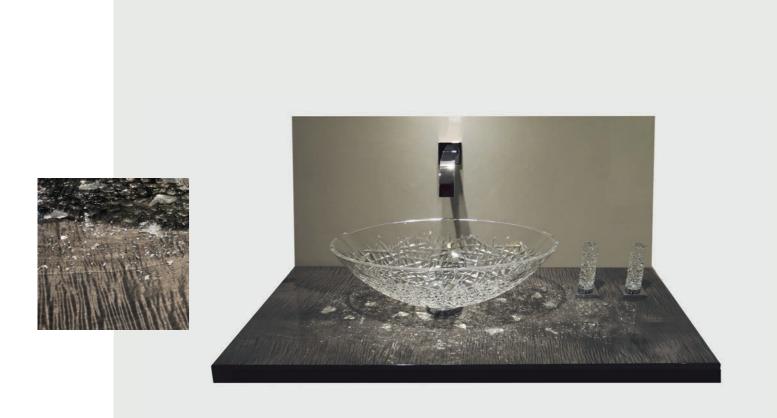

Custom-made size and shape. Maximum size of a table without any joints is 1,25m x 2,7m.

Material:
Plywood, powder pink silky veneer,
resin, copper leafs

WATERPROOF RESIN COUNTERTOP FOR LUXURY BATHROOMS

Custom-made size and shape. Maximum size of a table without any joints is 1,25m x 2,7m.

| Material: | Black MDF, resin, Swarovski cristals, gold leafs

HIGH GLOSS FINISH