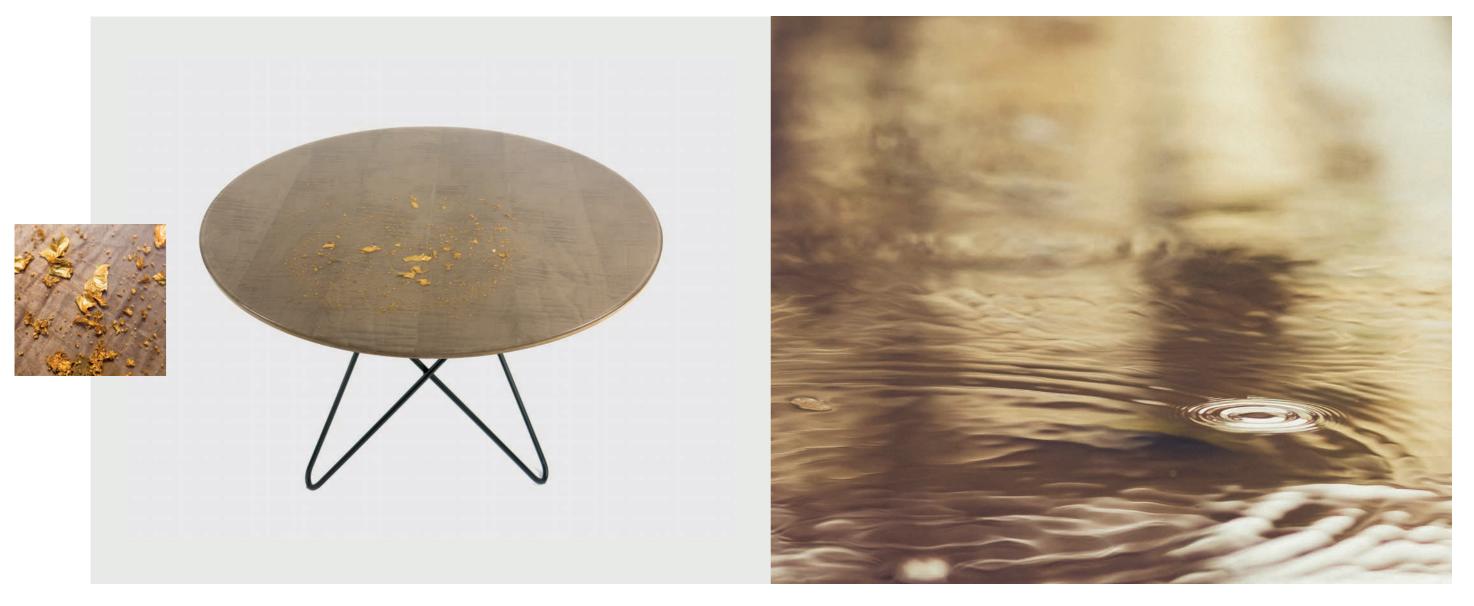

Custom-made size and shape. Maximum size of a table without any joints is 1,25m x 2,7m.

Material:
Plywood, powder pink silky veneer,
resin, copper leafs

WATERPROOF RESIN COUNTERTOP FOR LUXURY BATHROOMS

Custom-made size and shape. Maximum size of a table without any joints is 1,25m x 2,7m.