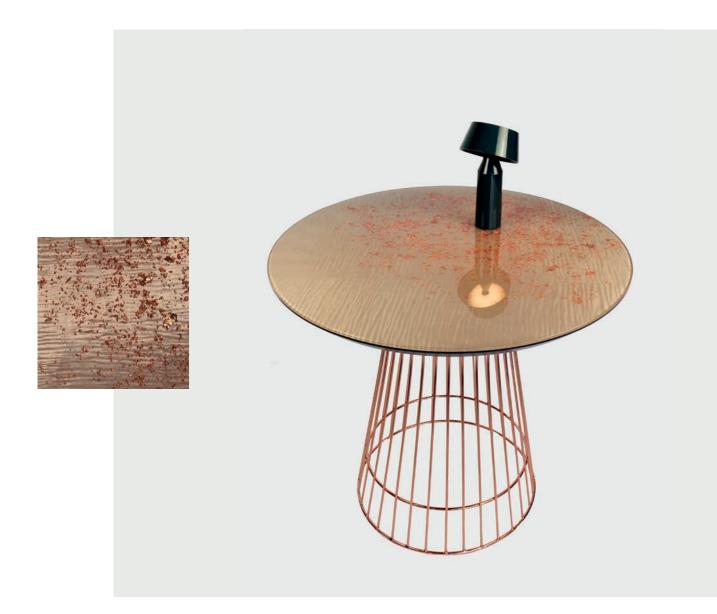

Custom-made size and shape. Maximum size of a table without any joints is 1,25m x 2,7m.

Material:
Plywood, powder pink silky veneer,
resin, copper leafs

WATERPROOF RESIN COUNTERTOP FOR LUXURY BATHROOMS

Custom-made size and shape. Maximum size of a table without any joints is 1,25m x 2,7m.