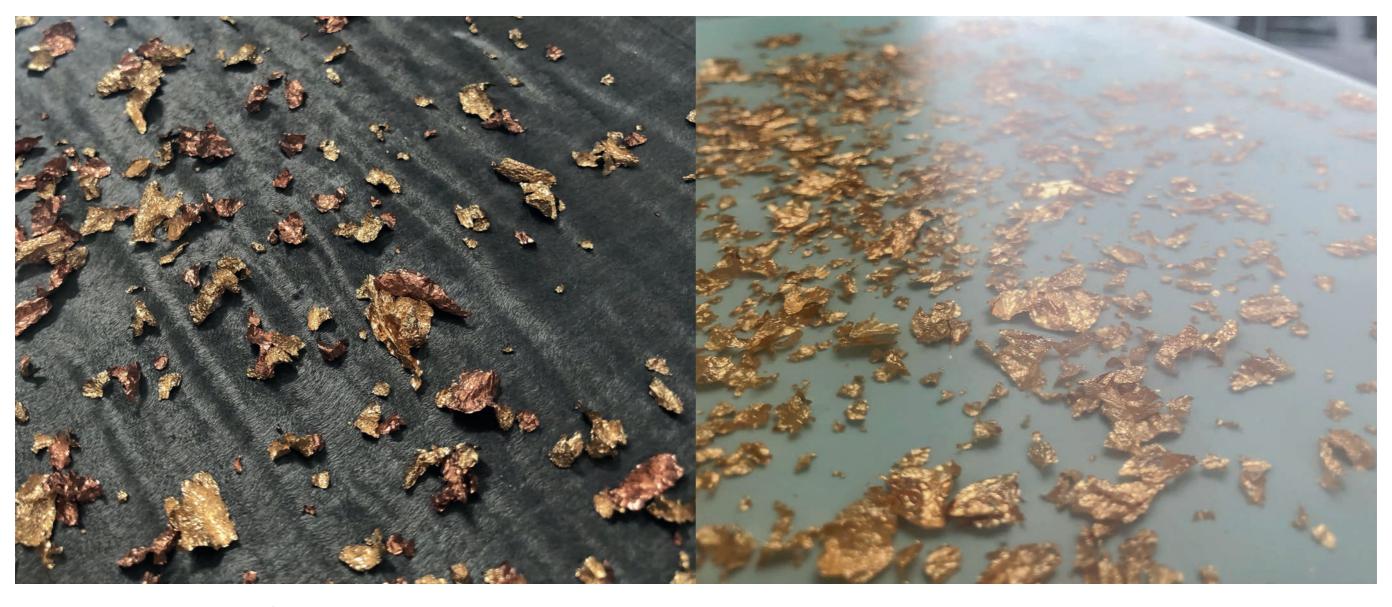

Custom-made size and shape. Maximum size of a table without any joints is 1,25m x 2,7m.

Material:
Plywood, powder pink silky veneer,
resin, copper leafs

WATERPROOF RESIN COUNTERTOP FOR LUXURY BATHROOMS

Custom-made size and shape. Maximum size of a table without any joints is 1,25m x 2,7m.

| Material: | Black MDF, resin, Swarovski cristals, gold leafs

HIGH GLOSS FINISH