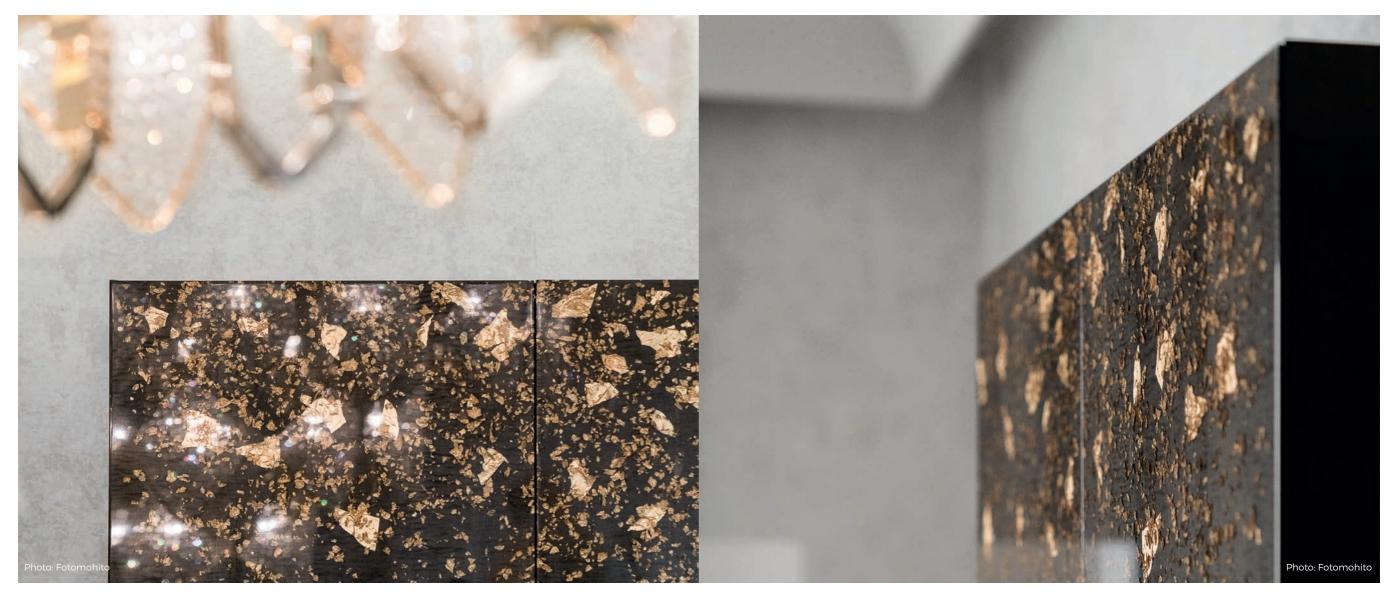

| Material: | Black MDF, resin, Swarovski cristals, gold leafs

HIGH GLOSS FINISH