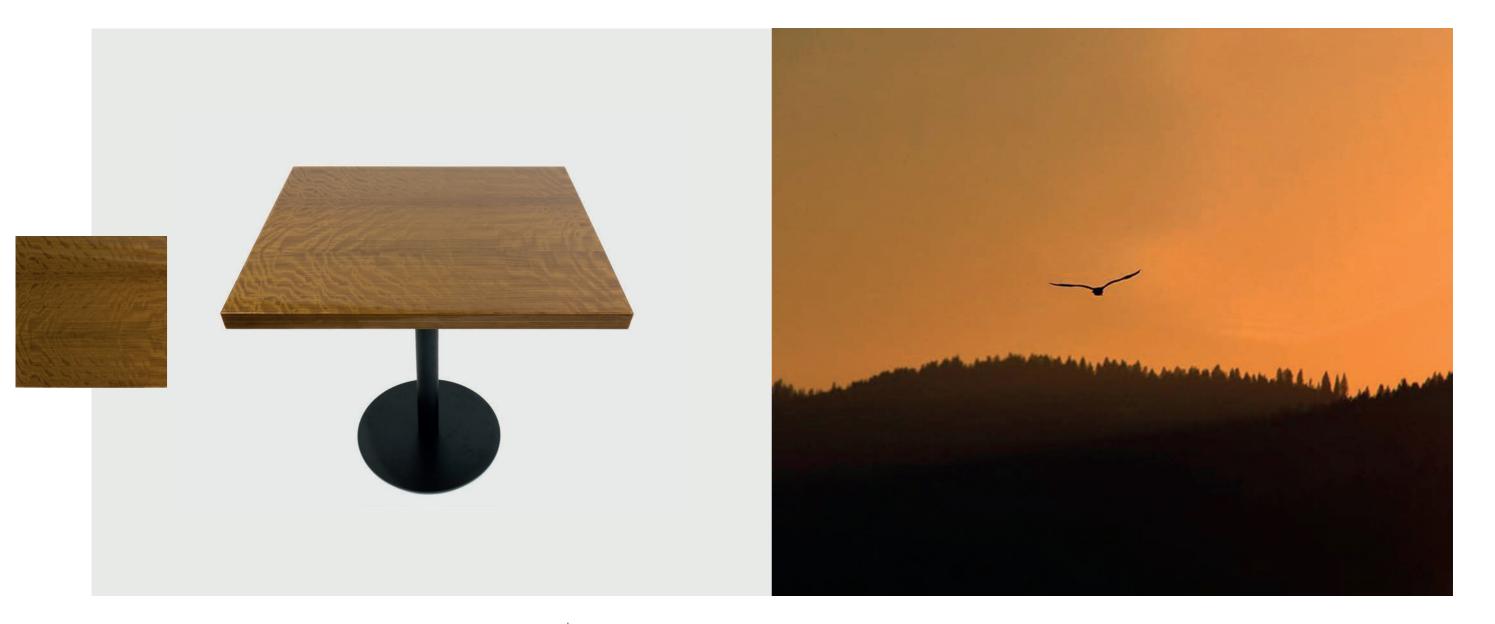

Custom-made size and shape. Maximum size of a table without any joints is 1,25m x 2,7m.

Material:
Plywood, powder pink silky veneer,
resin, copper leafs

WATERPROOF RESIN COUNTERTOP FOR LUXURY BATHROOMS

Custom-made size and shape. Maximum size of a table without any joints is 1,25m x 2,7m.