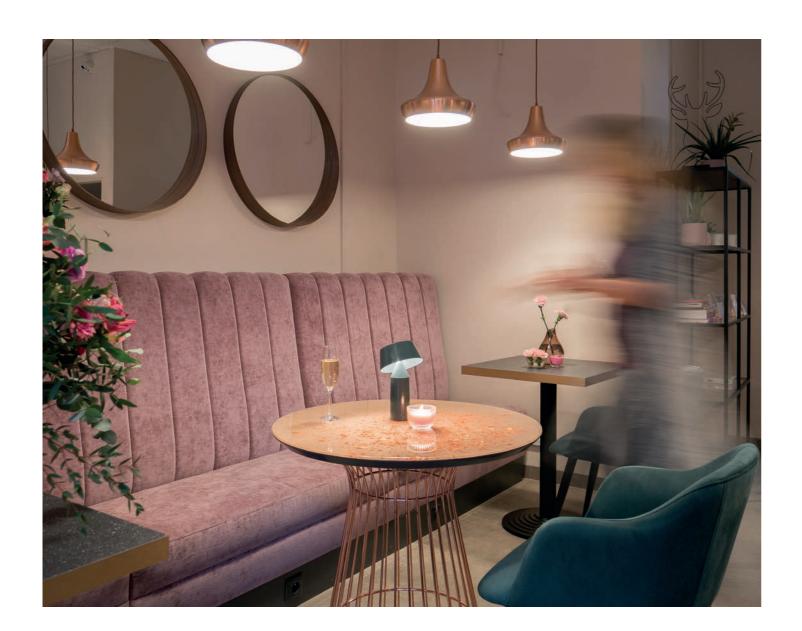

Mimoza Café, Gdynia, Poland 2019

RESIN TABLETOPS FOR HOSPITALITY SPACES | Custom-made furniture

Bespoke resin tabletop with silky veneer Four Season Hotel Cyprus, 2017

Material:
Plywood, champagne silky veneer, resin, aluminum leafs

Custom-made size and shape. Maximum size of a table without any joints is 1,25m x 2,7m.

Material:
Plywood, powder pink silky veneer,
resin, copper leafs

WATERPROOF RESIN COUNTERTOP FOR LUXURY BATHROOMS

Custom-made size and shape. Maximum size of a table without any joints is 1,25m x 2,7m.