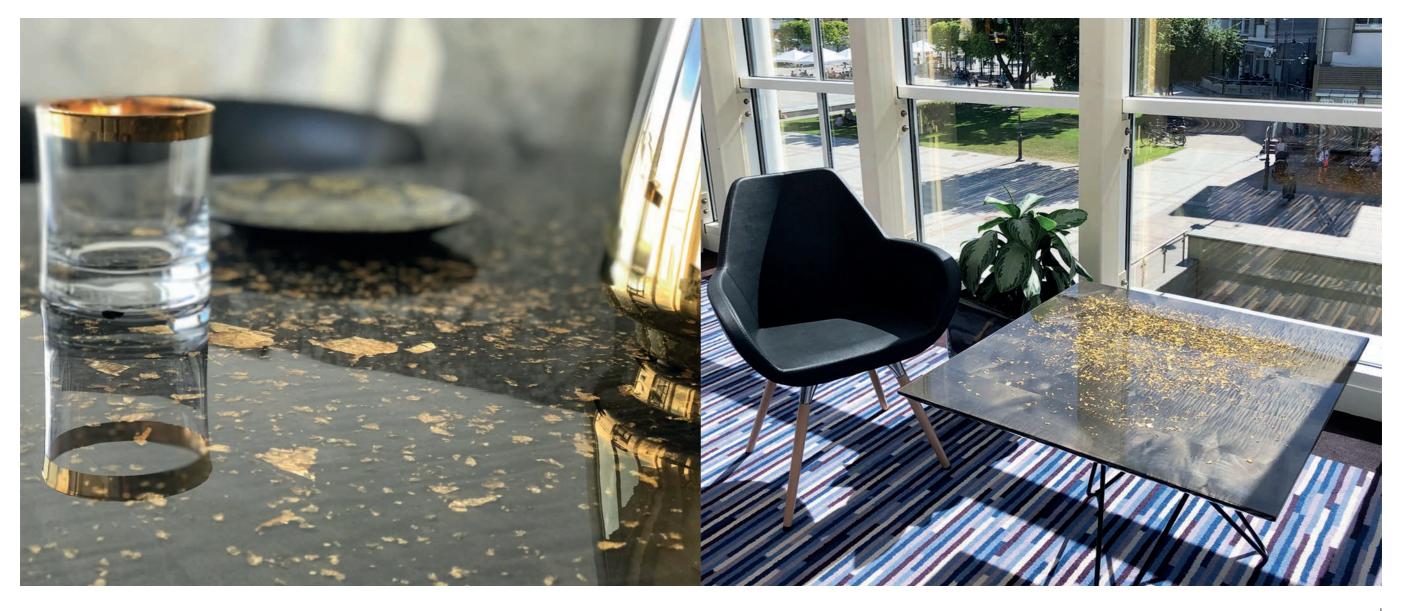

Mimoza Café, Gdynia, Poland 2019

RESIN TABLETOPS FOR HOSPITALITY SPACES | Custom-made furniture

Bespoke resin tabletop with silky veneer Four Season Hotel Cyprus, 2017

Material:
Plywood, champagne silky veneer, resin, aluminum leafs

Custom-made size and shape. Maximum size of a table without any joints is 1,25m x 2,7m.

Material:
Plywood, powder pink silky veneer,
resin, copper leafs

WATERPROOF RESIN COUNTERTOP FOR LUXURY BATHROOMS

Custom-made size and shape. Maximum size of a table without any joints is 1,25m x 2,7m.