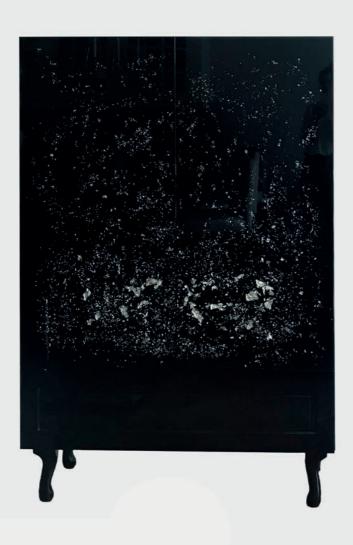

| Material: | Black MDF, resin, Swarovski cristals, gold leafs

HIGH GLOSS FINISH