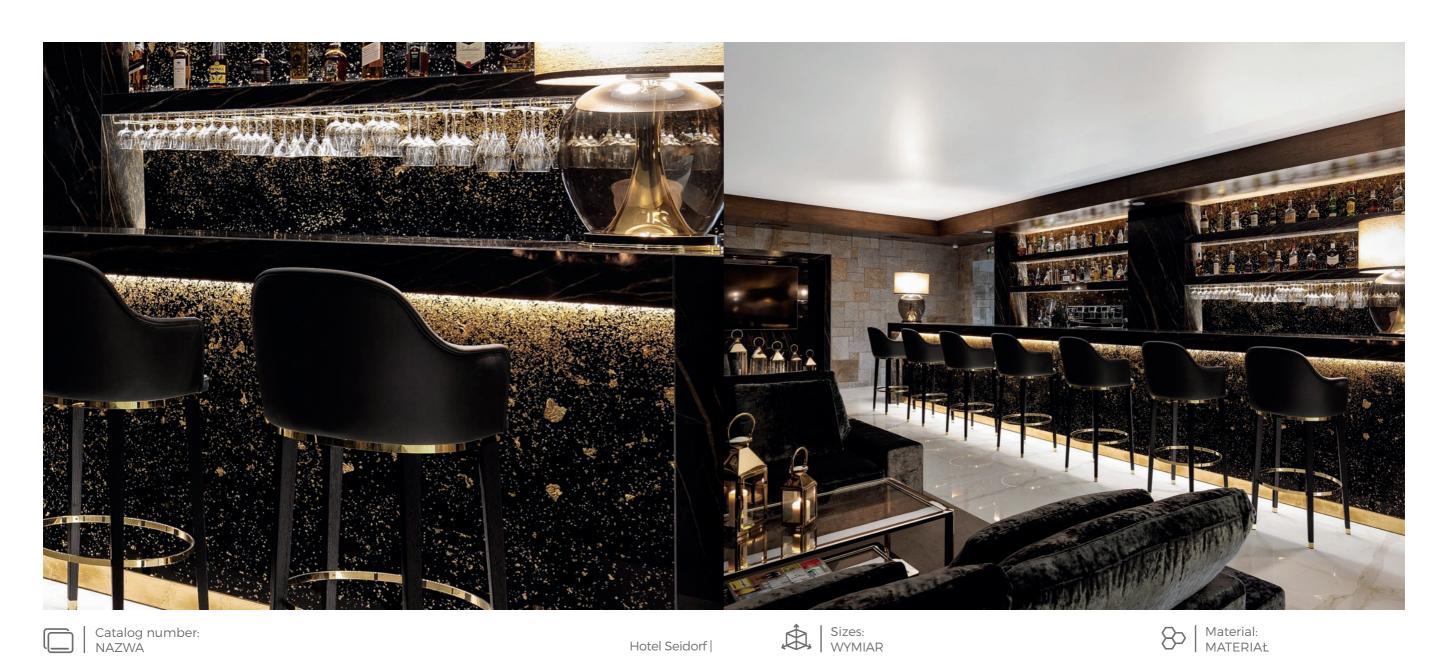

## RESIN TABLES AND WALL PANELS

Migaloo Rock is one of our signature product that is loved by our clients and designers due to its luxurious feel and exceptional design. Migaloo Rock is developed in-house using the conglomerate rock along with a decorative backgrounds and Italian clear resin. We keep hygiene, design and quality at the center of our focus. We use UVA and UVB resistant material and specialize in the following:

- Tables
- Reception Desks
- Wall panels
- Decor elements
- Cabinets

 TABLETOP
 Custom-made furniture

NAZWA | Furniture | Cabinet

Ecological solution

Our "Resin Tables" have renewable surface that can be polished. This means that you do not have to worry about scratches and damages to the furniture, one polish and it looks brand new. We also can provide the after-care support for our clients. We believe in providing long- lasting solutions that are easy to maintain.