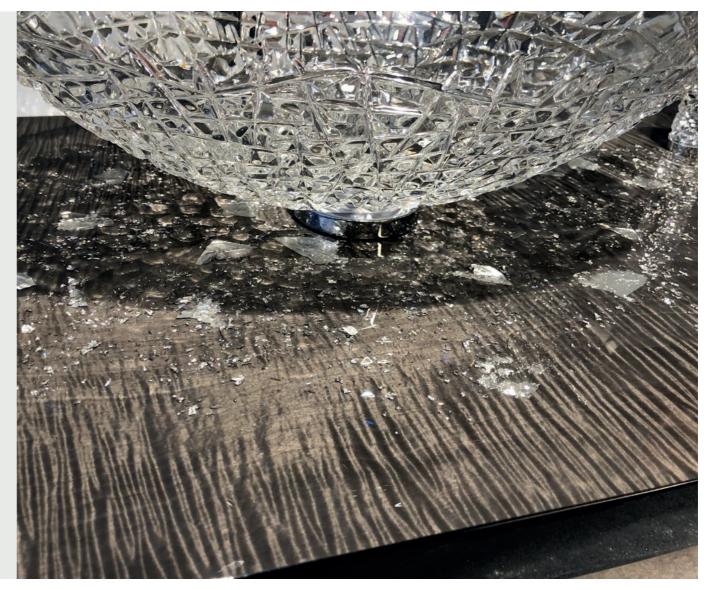

| Material: | Black MDF, resin, Swarovski cristals, gold leafs

HIGH GLOSS FINISH