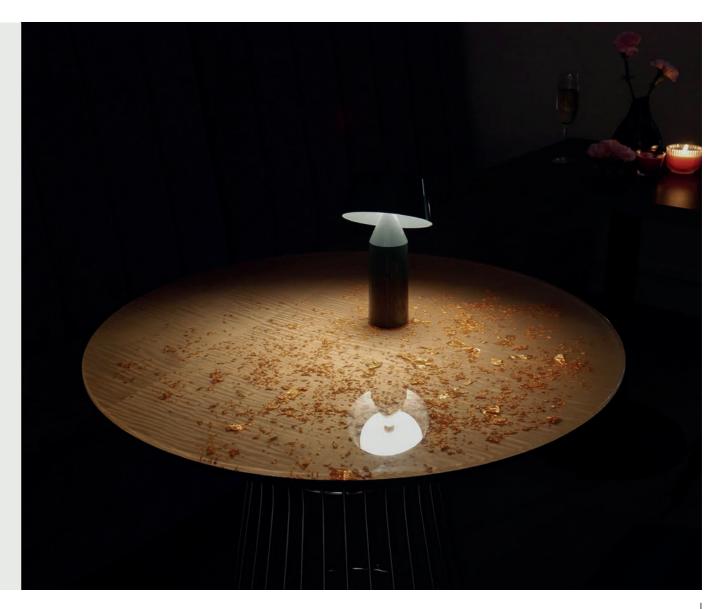

Mimoza Café, Gdynia, Poland 2019

RESIN TABLETOPS FOR HOSPITALITY SPACES | Custom-made furniture

Bespoke resin tabletop with silky veneer Four Season Hotel Cyprus, 2017

Material:
Plywood, champagne silky veneer, resin, aluminum leafs