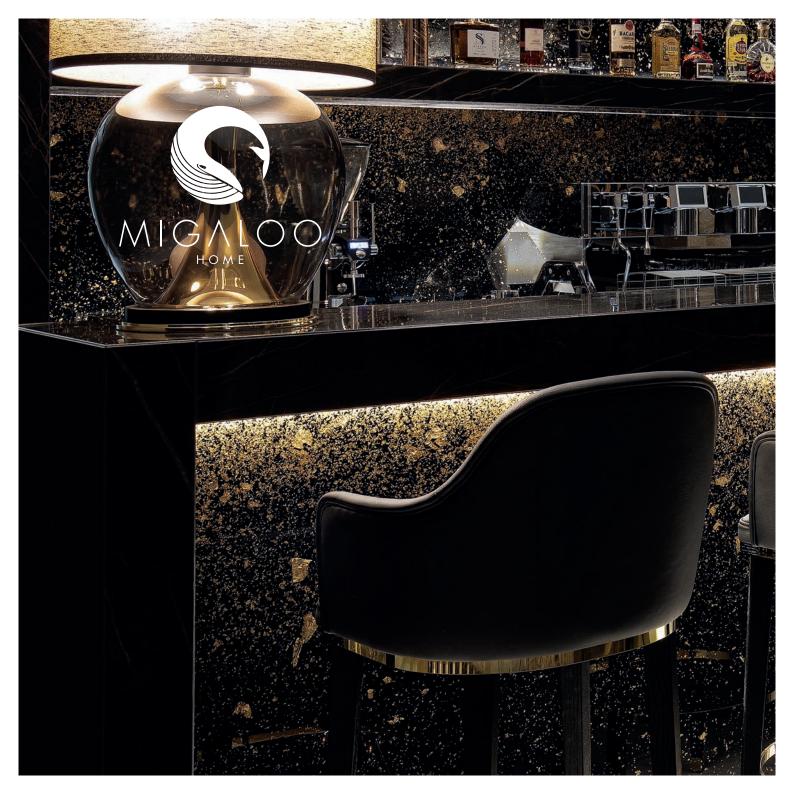

## RESIN TABLES AND WALL PANELS

Migaloo Rock is one of our signature product that is loved by our clients and designers due to its luxurious feel and exceptional design. Migaloo Rock is developed in-house using the conglomerate rock along with a decorative backgrounds and Italian clear resin. We keep hygiene, design and quality at the center of our focus. We use UVA and UVB resistant material and specialize in the following:

- Tables
- Reception Desks
- Wall panels
- Decor elements
- Cabinets

 TABLETOP
 Custom-made furniture

NAZWA | Furniture | Cabinet

Ecological solution

Our "Resin Tables" have renewable surface that can be polished. This means that you do not have to worry about scratches and damages to the furniture, one polish and it looks brand new. We also can provide the after-care support for our clients. We believe in providing long- lasting solutions that are easy to maintain.