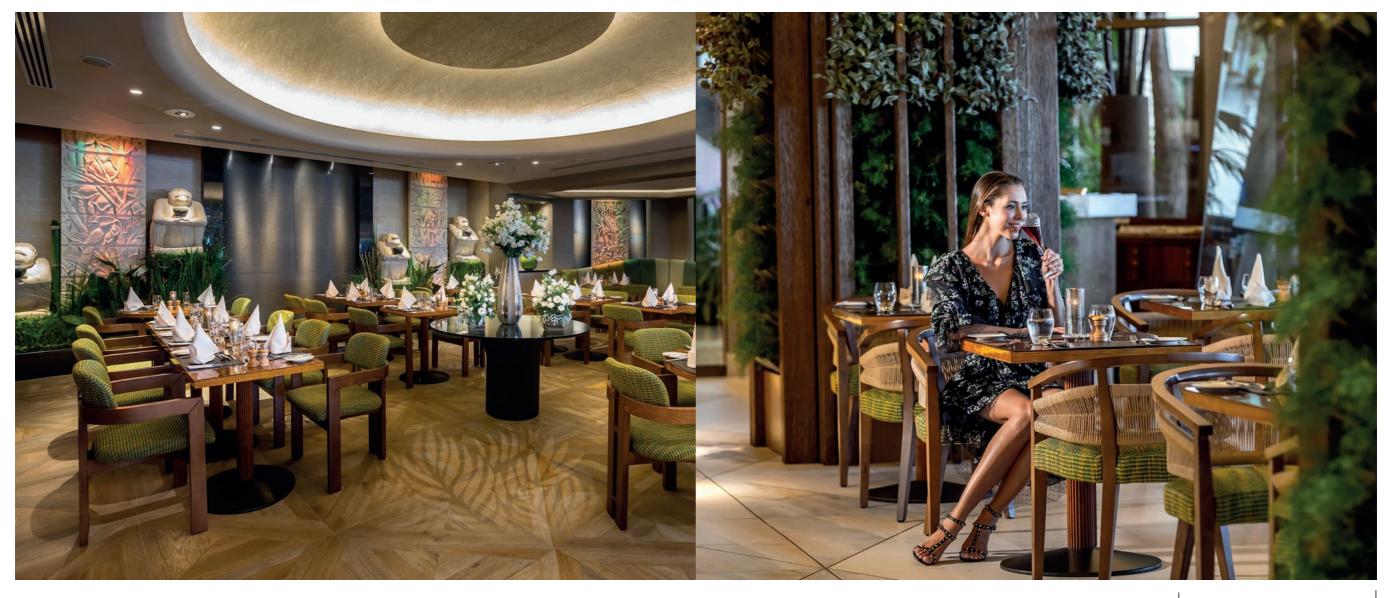

Mimoza Café, Gdynia, Poland 2019

RESIN TABLETOPS FOR HOSPITALITY SPACES | Custom-made furniture

Bespoke resin tabletop with silky veneer Four Season Hotel Cyprus, 2017

Material:
Plywood, champagne silky veneer, resin, aluminum leafs