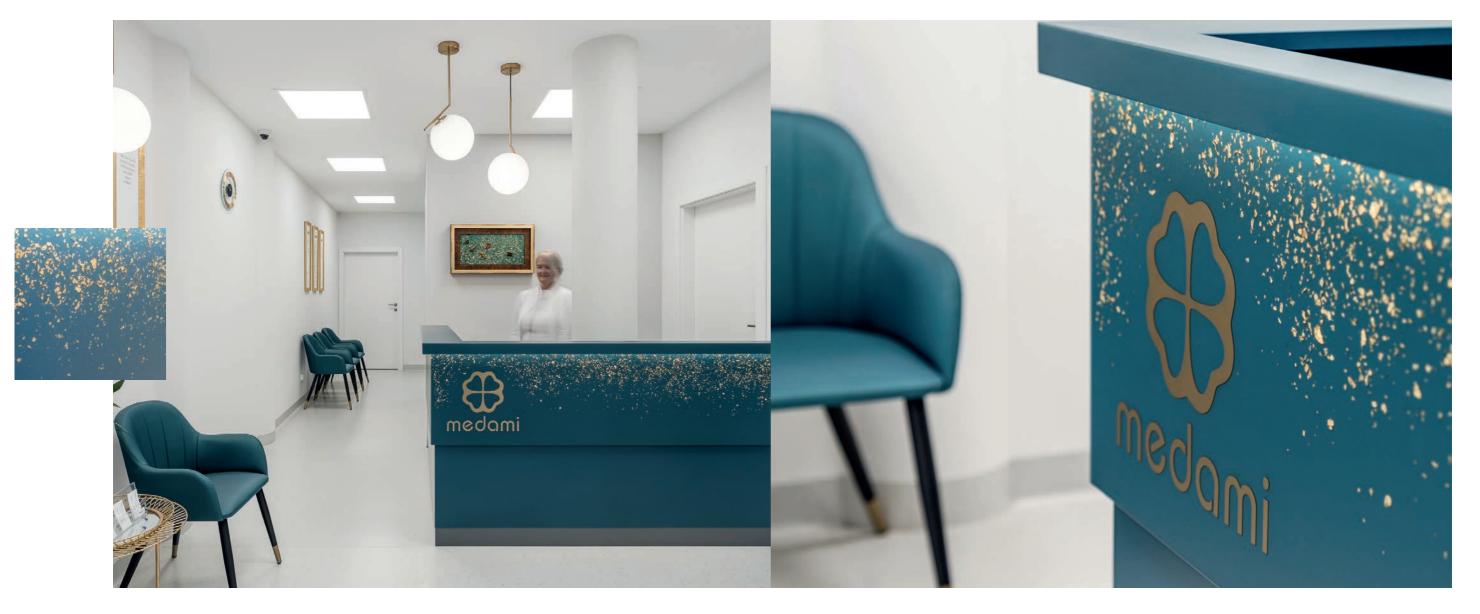

## RESIN TABLES AND WALL PANELS

Migaloo Rock is one of our signature product that is loved by our clients and designers due to its luxurious feel and exceptional design. Migaloo Rock is developed in-house using the conglomerate rock along with a decorative backgrounds and Italian clear resin. We keep hygiene, design and quality at the center of our focus. We use UVA and UVB resistant material and specialize in the following:

- Tables
- Reception Desks
- Wall panels
- Decor elements
- Cabinets

 TABLETOP
 Custom-made furniture

NAZWA | Furniture | Cabinet

Ecological solution

Our "Resin Tables" have renewable surface that can be polished. This means that you do not have to worry about scratches and damages to the furniture, one polish and it looks brand new. We also can provide the after-care support for our clients. We believe in providing long- lasting solutions that are easy to maintain.