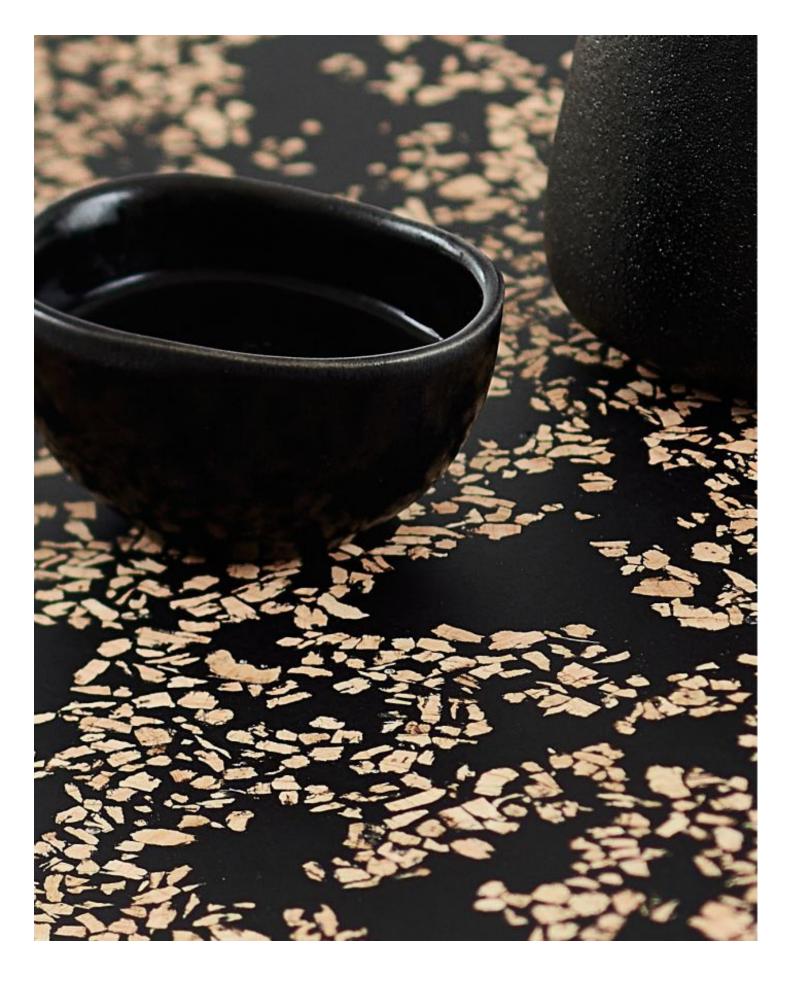

## cork decor - natural terrazzo

## **CORK DECOR**

Eco-friendly hand made furniture board made of ground natural cork and resin.

Cork decor countertops do not emit harmful substances such as formaldehyde, commonly used in filling boards. It is a biologically neutral surface.

Cork has special anti-mold properties, does not soak, does not discolor. Design can be controll on the production line - many different options in the range.