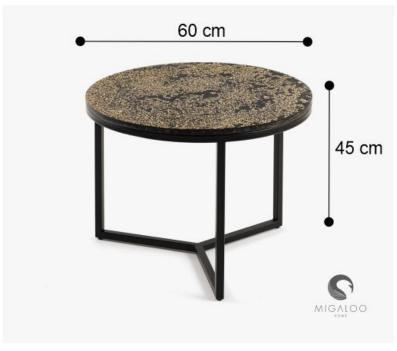

## cork decor - natural terrazzo

A simple yet durable surface for everyday furniture.

- tables and countertops
- receptions
- furniture fronts
- wall coverings
- kitchen worktops

Can be produced in several thicknesses.

cork's oak trees after collecting cork on the cork farm in PORTUGAL.