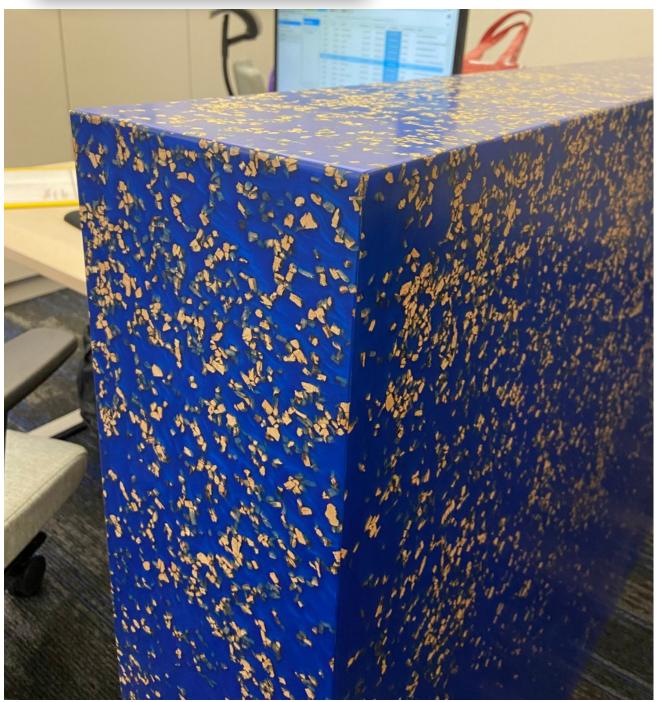

## cork decor - natural terrazzo

## **CORK DECOR**

Eco-friendly hand made furniture board made of ground natural cork and resin.

## main features

- resistance to water,
- surface you can clean it with normal household cleaners,
- resistance to abrasion,
- resistance to scratches (very easy renewal of the surface),
- resistance to discoloration from fruit juices, red wine, spices,
- the possibility of disinfection with liquids with alcohol and agents such as domestos,
- easily renewable by sanding and re-waxing,
- fastness to discoloration.
- temperature resistance
- fire safty calss C s2 d2

A simple yet durable surface for everyday furniture.

- tables and countertops
- receptions
- furniture fronts
- wall coverings
- kitchen worktops

Can be produced in several thicknesses.

cork's oak trees after collecting cork on the cork farm in PORTUGAL.

Product patented by Monika Blaszkowska

eco Fueness

reception desk can be joint as solid surface

cork decor - large pieces NATURAL TERRAZO

funky nature looking style for all generations