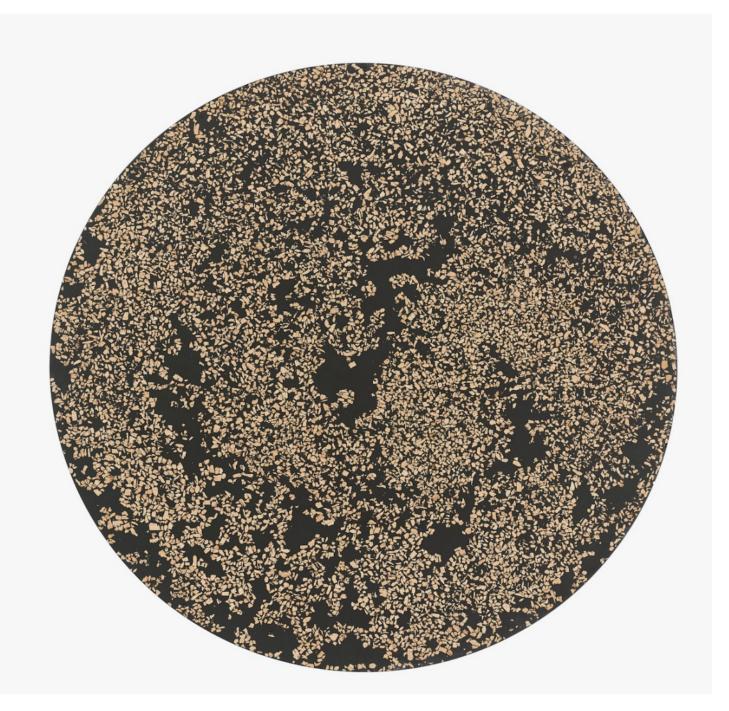

from the top image looks like wood being floted on the river... it is also very helpful to create furniture that help disable people to marked the zones on the flat surface.

you can feel natural skin of the real tree with your fingertips.