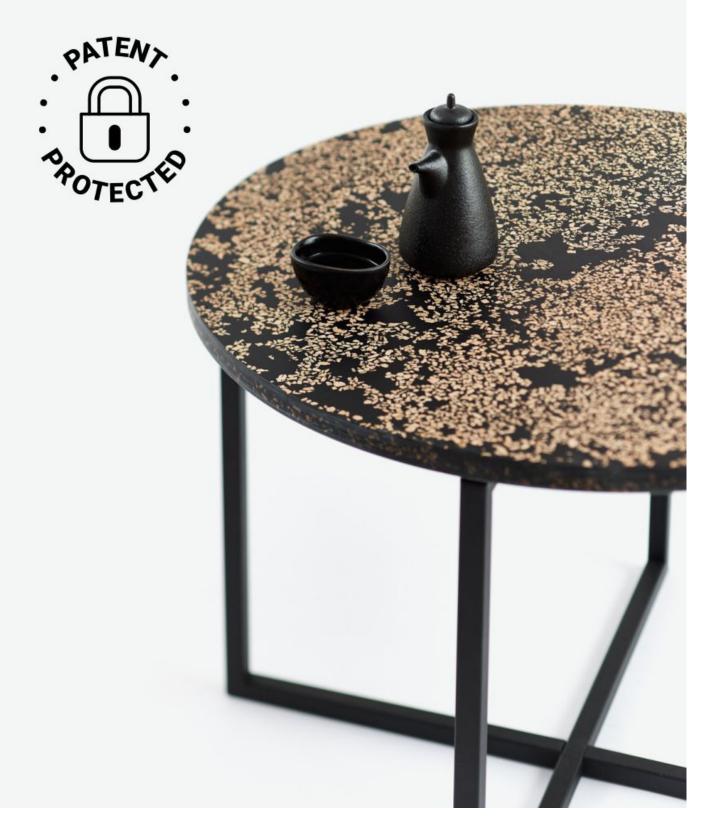

A simple yet durable surface for everyday furniture.

- tables and countertops
- receptions
- furniture fronts
- wall coverings
- kitchen worktops

Can be produced in several thicknesses.

cork's oak trees after collecting cork on the cork farm in PORTUGAL.

Product patented by Monika Blaszkowska

eco Fueness

reception desk can be joint as solid surface

cork decor - large pieces NATURAL TERRAZO

funky nature looking style for all generations