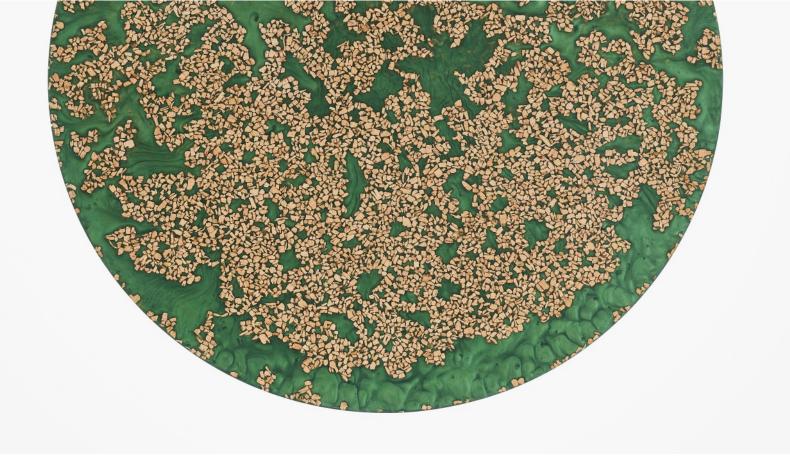

Product patented by Monika Blaszkowska

eco Fueness

reception desk can be joint as solid surface

cork decor - large pieces NATURAL TERRAZO

funky nature looking style for all generations

from the top image looks like wood being floted on the river... it is also very helpful to create furniture that help disable people to marked the zones on the flat surface.

you can feel natural skin of the real tree with your fingertips.