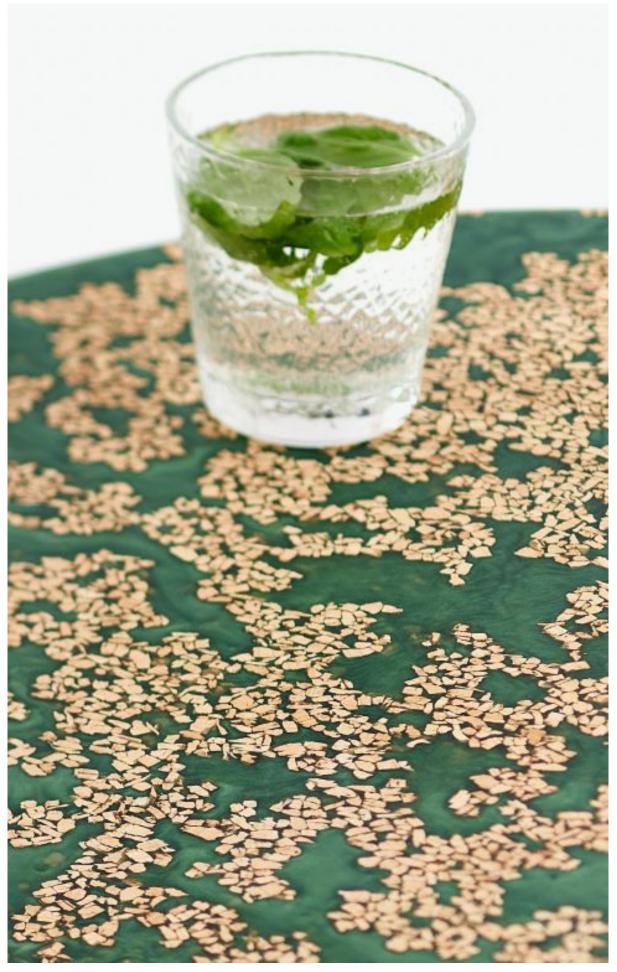

## **CORK DECOR**

Eco-friendly hand made furniture board made of ground natural cork and resin.

## main features

- resistance to water,
- surface you can clean it with normal household cleaners,
- resistance to abrasion,
- resistance to scratches (very easy renewal of the surface),
- resistance to discoloration from fruit juices, red wine, spices,
- the possibility of disinfection with liquids with alcohol and agents such as domestos,
- easily renewable by sanding and re-waxing,
- fastness to discoloration.
- temperature resistance
- fire safty calss C s2 d2

Cork decor countertops do not emit harmful substances such as formaldehyde, commonly used in filling boards. It is a biologically neutral surface.

Cork has special anti-mold properties, does not soak, does not discolor. Design can be controll on the production line - many different options in the range.