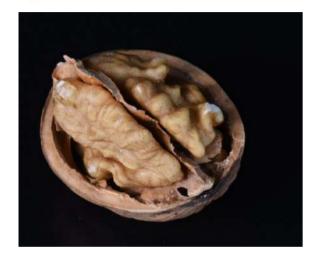

# walnut shells

an ecological solution for extremely resistant worktops

## walnut shells

an ecological solution for extremely resistant worktops

you are never too small to make a difference

Custom made table

24k gold + Walnut shells.c

An artistic furniture board made of walnut shells using a patented technology.