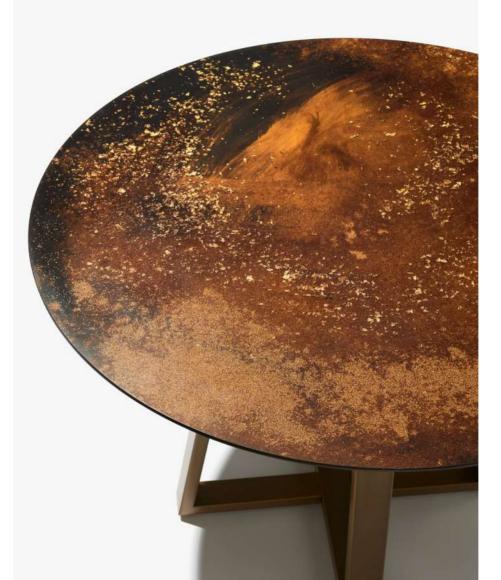

Custom made table Emerald green & gold

Our decoration department will be happy to advise you on choosing a solution that matches other interior design elements.

Decor : 24K gold &
Anthracite powder pigment