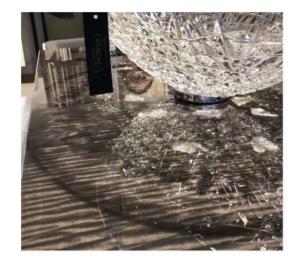

# renewable surfaces

Our products can be restored very easily, by surface polishing which colud be performed locally. This gives you the assurance that any scratches will vanish with one polish.

Waterproof bathroom countertops