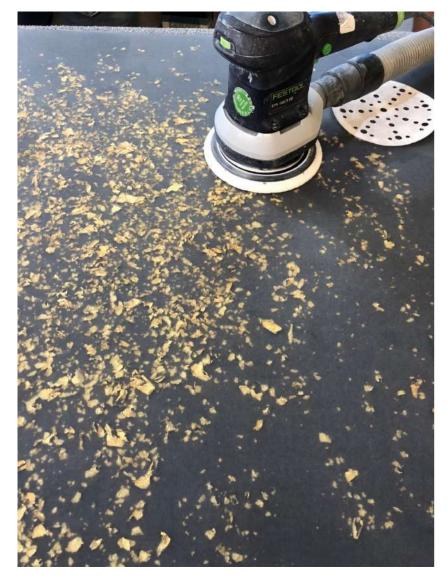

# walnut shells

an ecological solution for extremely resistant worktops

## walnut shells

an ecological solution for extremely resistant worktops

you are never too small to make a difference

Custom made table

24k gold + Walnut shells.c

An artistic furniture board made of walnut shells using a patented technology.