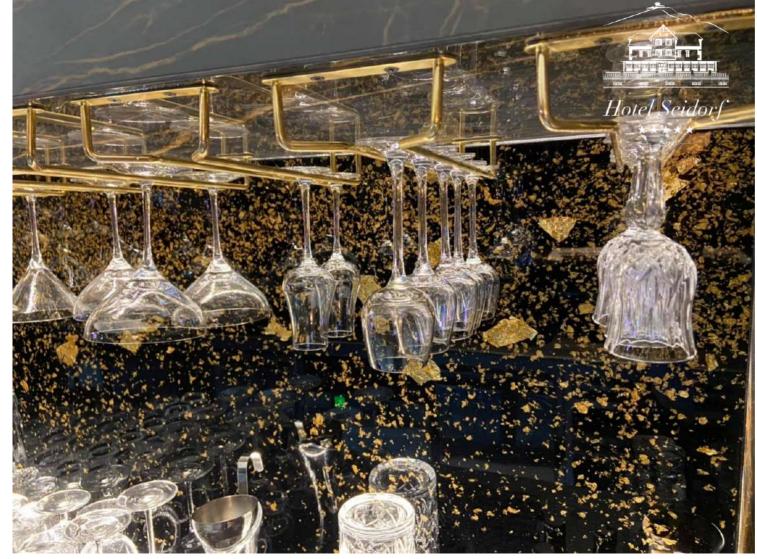

## NOD

An artistic furniture board made of walnut shells using a patented technology.

silky veneer

exceptionally elegant silk wood effect 4 colors available

Seidorf Mountain Resort 5 star hotel Main Bar

Seidorf Mountain Resort 5 star hotel Main Bar