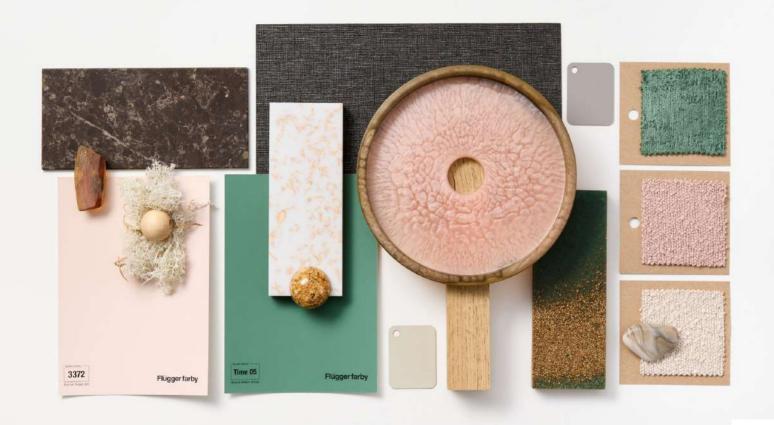

# powdery dyes with metal decor

deep 3D structure with metal shine

#### powdery dyes with metal decor

deep 3D structure with metal shine

Metal decor: Silver, gold 24k, copper, bronze

Powder pigments for resin give a pearly sheen - which, depending on the angle of light, makes metallic pieces submerged in the resin shimmer in a unique way, as if embedded in the structure, and even with a 2mm layer of resin, the effect remains three-dimensional.