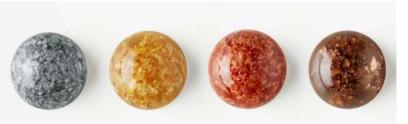

# powdery dyes with metal decor

deep 3D structure with metal shine

#### powdery dyes with metal decor

deep 3D structure with metal shine

Metal decor: Silver, gold 24k, copper, bronze

Powder pigments for resin give a pearly sheen - which, depending on the angle of light, makes metallic pieces submerged in the resin shimmer in a unique way, as if embedded in the structure, and even with a 2mm layer of resin, the effect remains three-dimensional.