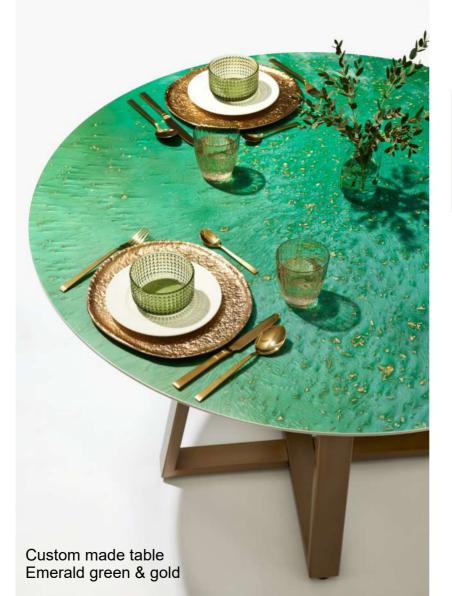

Custom made table Emerald green & gold

Our decoration department will be happy to advise you on choosing a solution that matches other interior design elements.

Decor : 24K gold &
Anthracite powder pigment