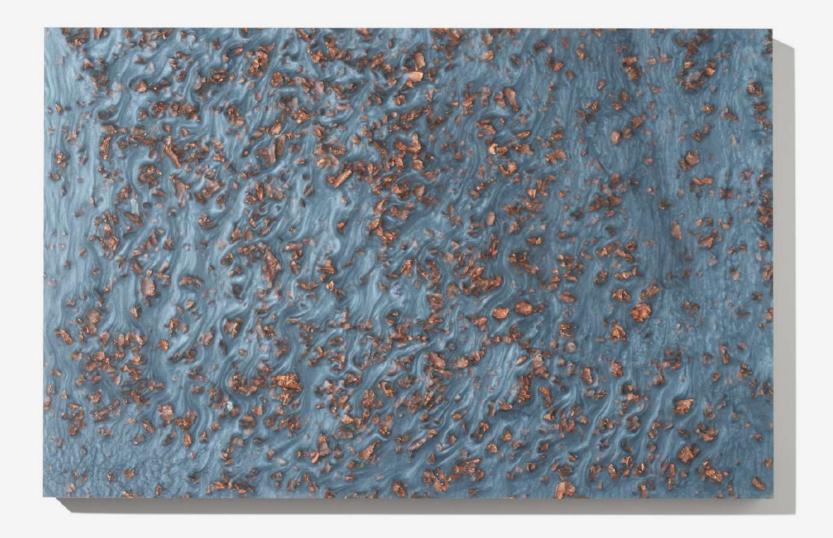

# powdery dyes with metal decor

deep 3D structure with metal shine

#### powdery dyes with metal decor

deep 3D structure with metal shine

Metal decor: Silver, gold 24k, copper, bronze

Powder pigments for resin give a pearly sheen - which, depending on the angle of light, makes metallic pieces submerged in the resin shimmer in a unique way, as if embedded in the structure, and even with a 2mm layer of resin, the effect remains three-dimensional.

Custom made furniture board

Board deliverd in mat finish or in glossy finish

Decor : copper &
 Navy blue pigment

Custom made furniture board

you are never too small to make a difference