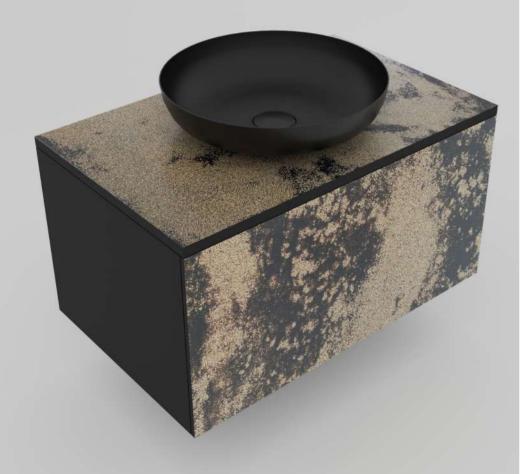

# walnut shells

an ecological solution for extremely resistant worktops

## walnut shells

an ecological solution for extremely resistant worktops

you are never too small to make a difference

Custom made table

24k gold + Walnut shells.c

An artistic furniture board made of walnut shells using a patented technology.