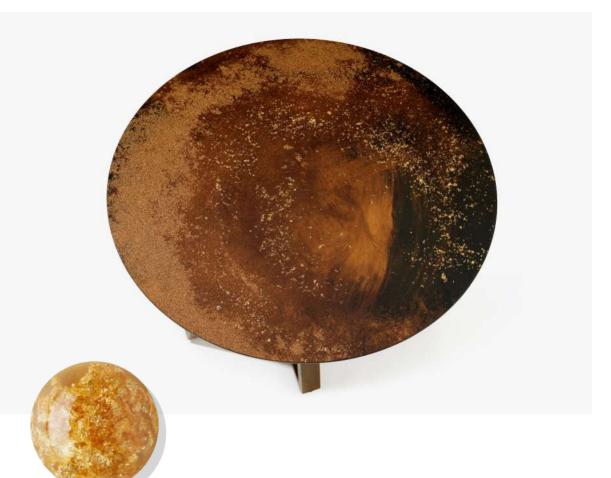

## walnut shells

an ecological solution for extremely resistant worktops

you are never too small to make a difference

Custom made table

24k gold + Walnut shells.c

An artistic furniture board made of walnut shells using a patented technology.