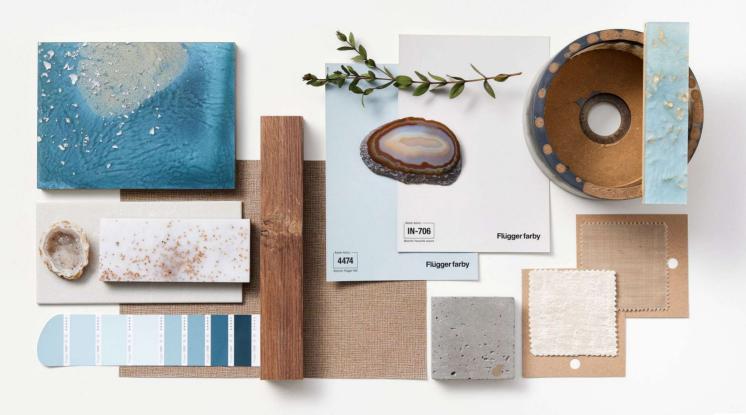

# powdery dyes with metal decor

deep 3D structure with metal shine

#### powdery dyes with metal decor

deep 3D structure with metal shine

Metal decor: Silver, gold 24k, copper, bronze

Powder pigments for resin give a pearly sheen - which, depending on the angle of light, makes metallic pieces submerged in the resin shimmer in a unique way, as if embedded in the structure, and even with a 2mm layer of resin, the effect remains three-dimensional.