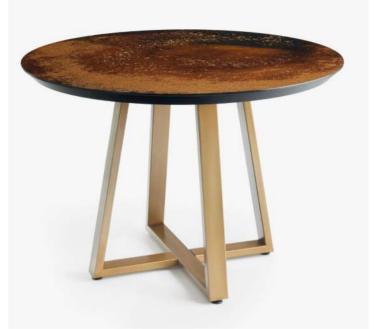

# walnut shells

an ecological solution for extremely resistant worktops

## walnut shells

an ecological solution for extremely resistant worktops

you are never too small to make a difference

Custom made table

24k gold + Walnut shells.c

An artistic furniture board made of walnut shells using a patented technology.