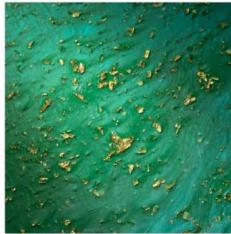

# powdery dyes with metal decor

deep 3D structure with metal shine

#### powdery dyes with metal decor

deep 3D structure with metal shine

Metal decor: Silver, gold 24k, copper, bronze

Powder pigments for resin give a pearly sheen - which, depending on the angle of light, makes metallic pieces submerged in the resin shimmer in a unique way, as if embedded in the structure, and even with a 2mm layer of resin, the effect remains three-dimensional.