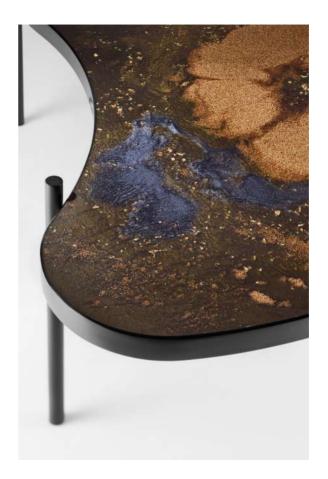

Custom made furniture board

Board deliverd in mat finish or in glossy finish

Decor : copper &
 Navy blue pigment

Custom made furniture board

you are never too small to make a difference

## walnut shells

an ecological solution for extremely resistant worktops

you are never too small to make a difference

Custom made table

24k gold + Walnut shells.c

An artistic furniture board made of walnut shells using a patented technology.