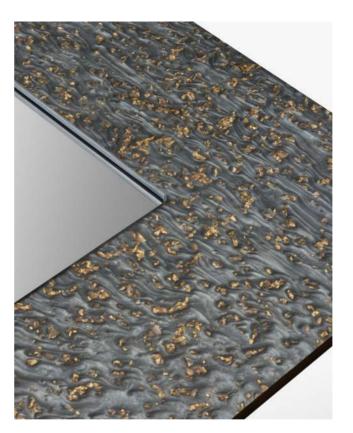

# powdery dyes with metal decor

deep 3D structure with metal shine

#### powdery dyes with metal decor

deep 3D structure with metal shine

Metal decor: Silver, gold 24k, copper, bronze

Powder pigments for resin give a pearly sheen - which, depending on the angle of light, makes metallic pieces submerged in the resin shimmer in a unique way, as if embedded in the structure, and even with a 2mm layer of resin, the effect remains three-dimensional.

Custom made furniture board

Decor : 24K gold &
Anthracite powder pigment

Custom made mirror 140cm\*100cm

www.migaloohome.com

Decor : bronze & Noble navy blue pigment

Custom made furniture board

Decor : bronz & Noble navy blue pigment