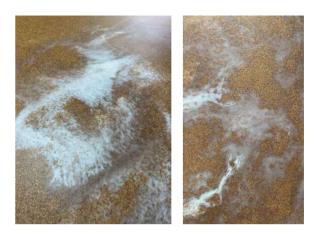

# walnut shells

an ecological solution for extremely resistant worktops

## walnut shells

an ecological solution for extremely resistant worktops

you are never too small to make a difference

Custom made table

24k gold + Walnut shells.c

An artistic furniture board made of walnut shells using a patented technology.