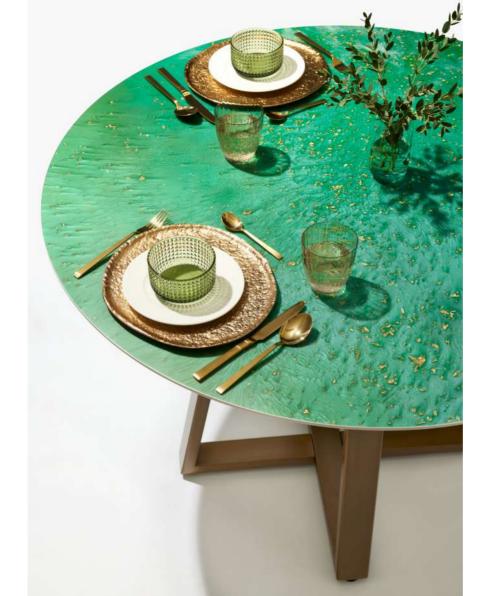

Custom made table Emerald green & gold

Our decoration department will be happy to advise you on choosing a solution that matches other interior design elements.

Decor : 24K gold &
Anthracite powder pigment

# powdery dyes with metal decor

deep 3D structure with metal shine

#### powdery dyes with metal decor

deep 3D structure with metal shine

Metal decor: Silver, gold 24k, copper, bronze

Powder pigments for resin give a pearly sheen - which, depending on the angle of light, makes metallic pieces submerged in the resin shimmer in a unique way, as if embedded in the structure, and even with a 2mm layer of resin, the effect remains three-dimensional.