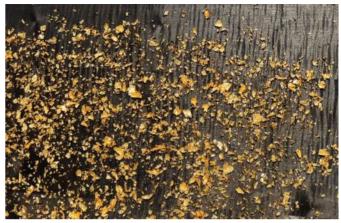

# walnut shells

an ecological solution for extremely resistant worktops

## walnut shells

an ecological solution for extremely resistant worktops

you are never too small to make a difference

Custom made table

24k gold + Walnut shells.c

An artistic furniture board made of walnut shells using a patented technology.