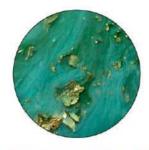

# powdery dyes with metal decor

deep 3D structure with metal shine

#### powdery dyes with metal decor

deep 3D structure with metal shine

Metal decor: Silver, gold 24k, copper, bronze

Powder pigments for resin give a pearly sheen - which, depending on the angle of light, makes metallic pieces submerged in the resin shimmer in a unique way, as if embedded in the structure, and even with a 2mm layer of resin, the effect remains three-dimensional.