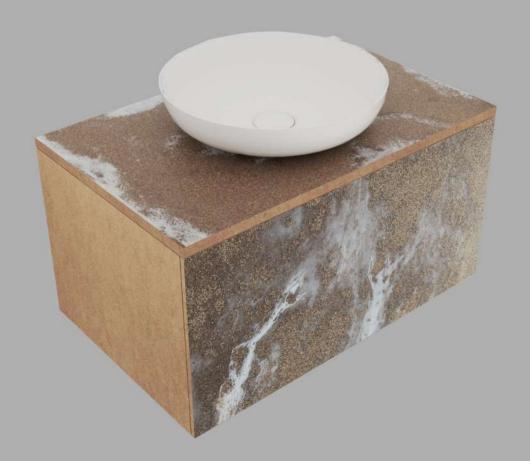

Custom made mirror 140cm\*100cm

Decor : copper &
Nude pink pigment
Custom made furniture

board

Decor : wallnut shells &
Nude pink pigment

Custom made furniture board

Decor : copper &
A shade of patinated copper pigment