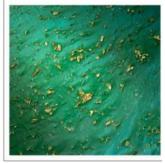

# powdery dyes with metal decor

deep 3D structure with metal shine

#### powdery dyes with metal decor

deep 3D structure with metal shine

Metal decor: Silver, gold 24k, copper, bronze

Powder pigments for resin give a pearly sheen - which, depending on the angle of light, makes metallic pieces submerged in the resin shimmer in a unique way, as if embedded in the structure, and even with a 2mm layer of resin, the effect remains three-dimensional.