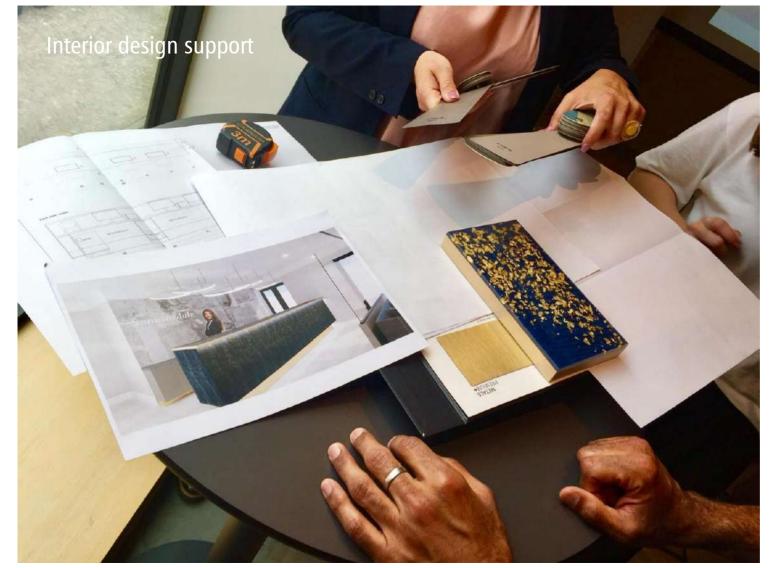

Custom made table Emerald green & gold

Our decoration department will be happy to advise you on choosing a solution that matches other interior design elements.

Decor : 24K gold &
Anthracite powder pigment