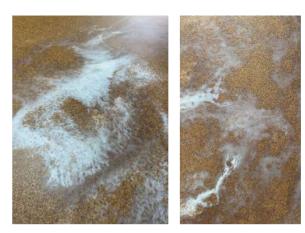

# walnut shells

an ecological solution for extremely resistant worktops

## walnut shells

an ecological solution for extremely resistant worktops

you are never too small to make a difference

Custom made table

24k gold + Walnut shells.c

An artistic furniture board made of walnut shells using a patented technology.