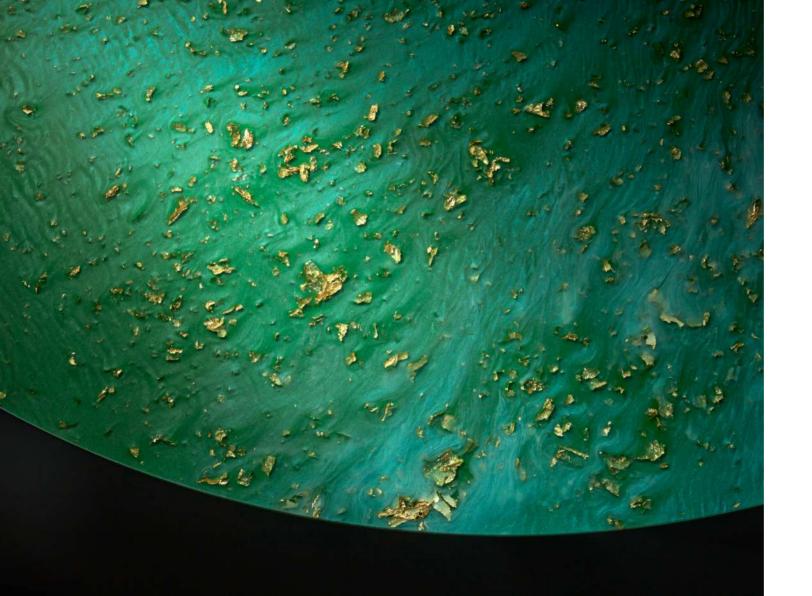

# powdery dyes with metal decor

deep 3D structure with metal shine

#### powdery dyes with metal decor

deep 3D structure with metal shine

Metal decor: Silver, gold 24k, copper, bronze

Powder pigments for resin give a pearly sheen - which, depending on the angle of light, makes metallic pieces submerged in the resin shimmer in a unique way, as if embedded in the structure, and even with a 2mm layer of resin, the effect remains three-dimensional.

Custom made table Emerald green & gold

Our decoration department will be happy to advise you on choosing a solution that matches other interior design elements.

Decor : 24K gold &
Anthracite powder pigment