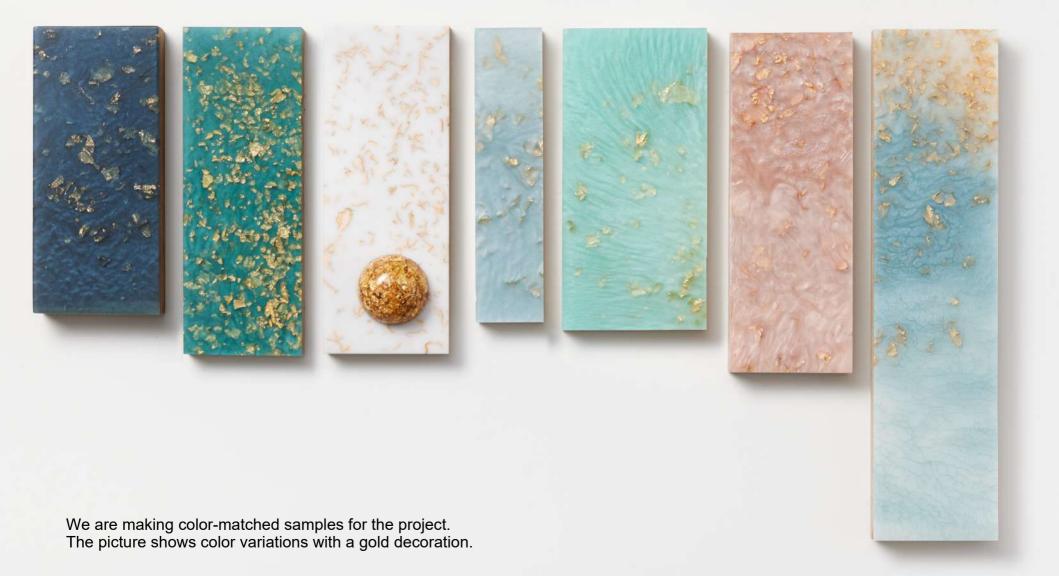

# powdery dyes with metal decor

deep 3D structure with metal shine

#### powdery dyes with metal decor

deep 3D structure with metal shine

Metal decor: Silver, gold 24k, copper, bronze

Powder pigments for resin give a pearly sheen - which, depending on the angle of light, makes metallic pieces submerged in the resin shimmer in a unique way, as if embedded in the structure, and even with a 2mm layer of resin, the effect remains three-dimensional.