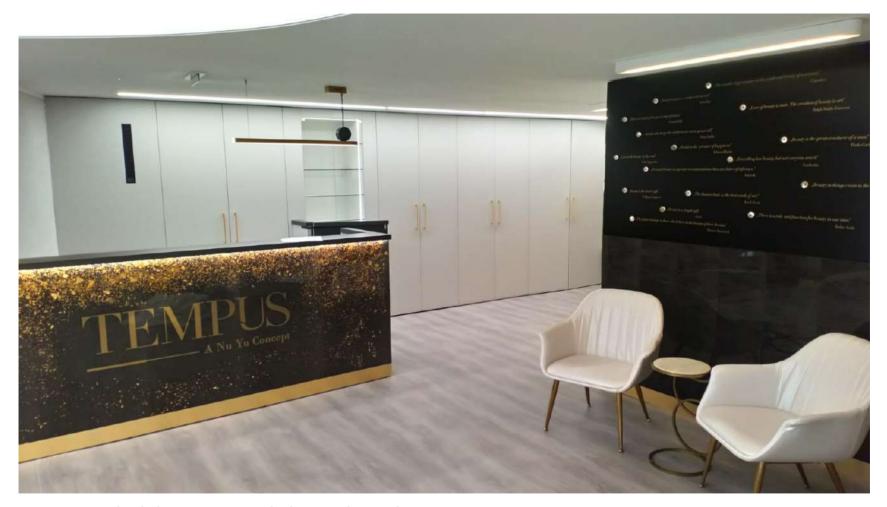

Seidorf Mountain Resort 5 star hotel Main Reception Desk

Seidorf Mountain Resort 5 star hotel Main Reception Desk

Logo covered with gold flakes

Tempus – medical clinic, reception desk – London, Belgravia