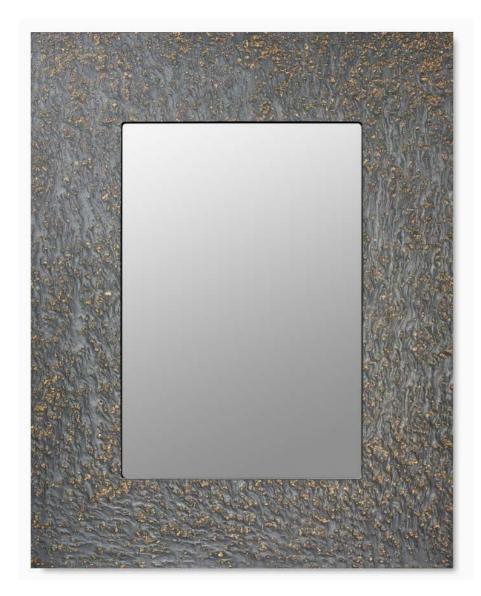

Custom made furniture board

Decor : 24K gold &
Anthracite powder pigment

Custom made mirror 140cm\*100cm

www.migaloohome.com

Decor : bronze & Noble navy blue pigment

Custom made furniture board

Decor : bronz & Noble navy blue pigment

Custom made mirror 140cm\*100cm

Decor : copper &
Nude pink pigment
Custom made furniture

board

Decor : wallnut shells &
Nude pink pigment

Custom made furniture board

Decor : copper &
A shade of patinated copper pigment