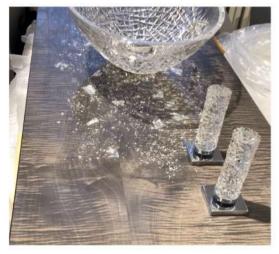

# renewable surfaces

Our products can be restored very easily, by surface polishing which colud be performed locally. This gives you the assurance that any scratches will vanish with one polish.

Waterproof bathroom countertops