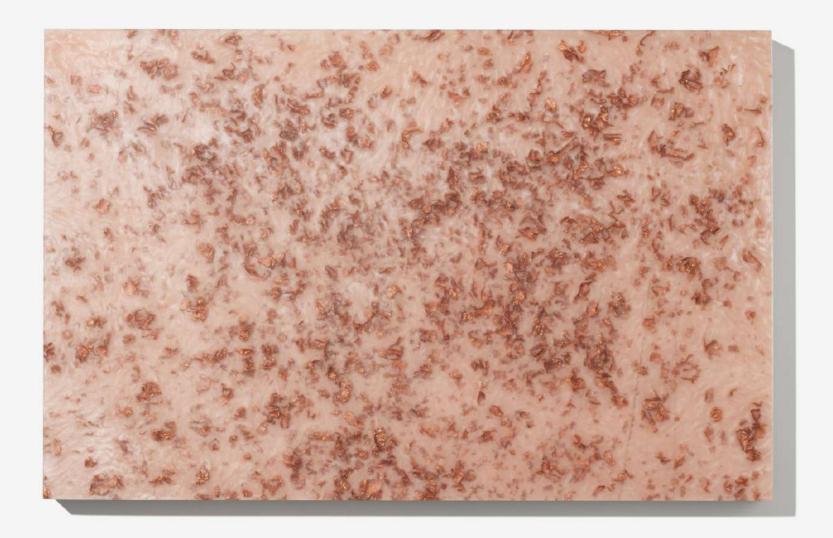

Custom made mirror 140cm\*100cm

Decor : copper &
Nude pink pigment
Custom made furniture

board

Decor : wallnut shells &
Nude pink pigment

Custom made furniture board

Decor : copper &
A shade of patinated copper pigment

Custom made furniture board

Board deliverd in mat finish or in glossy finish

Decor : copper &
 Navy blue pigment

Custom made furniture board

you are never too small to make a difference