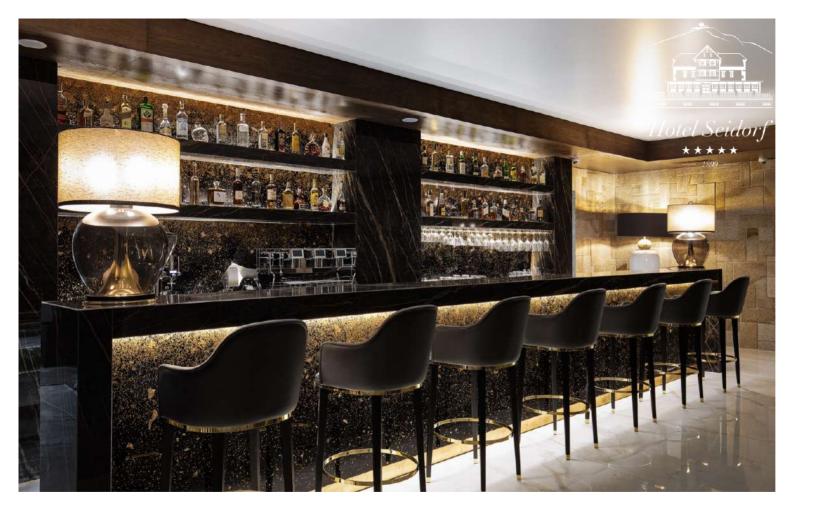

## NOD

An artistic furniture board made of walnut shells using a patented technology.

silky veneer

exceptionally elegant silk wood effect 4 colors available

Seidorf Mountain Resort 5 star hotel Main Bar

Seidorf Mountain Resort 5 star hotel Main Bar