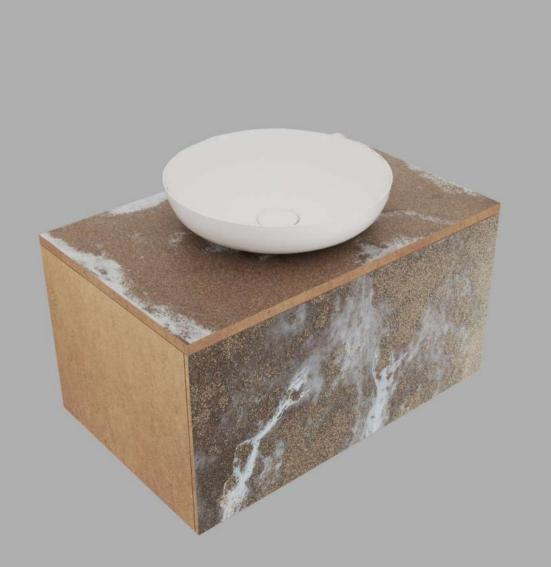

# walnut shells

an ecological solution for extremely resistant worktops

## walnut shells

an ecological solution for extremely resistant worktops

you are never too small to make a difference

Custom made table

24k gold + Walnut shells.c

An artistic furniture board made of walnut shells using a patented technology.

# renewable surfaces

Our products can be restored very easily, by surface polishing which colud be performed locally. This gives you the assurance that any scratches will vanish with one polish.

Waterproof bathroom countertops