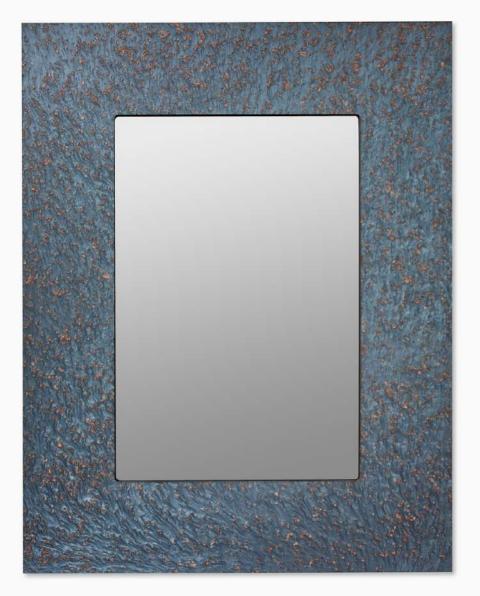

Custom made furniture board

Decor : 24K gold &
Anthracite powder pigment

Custom made mirror 140cm\*100cm

www.migaloohome.com

Decor : bronze & Noble navy blue pigment

Custom made furniture board

Decor : bronz & Noble navy blue pigment

Custom made furniture board

Board deliverd in mat finish or in glossy finish

Decor : copper &
 Navy blue pigment

Custom made furniture board

you are never too small to make a difference