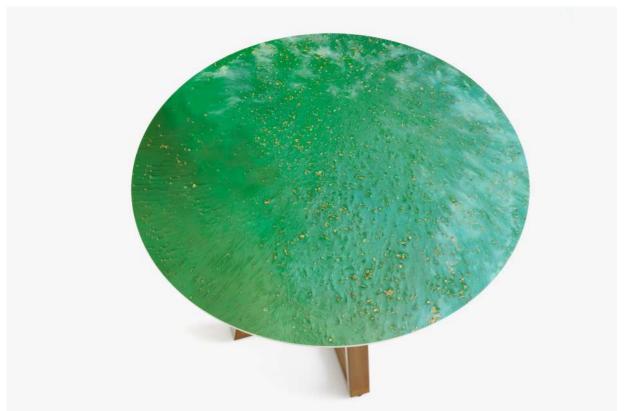

Custom made table Emerald green & gold

Our decoration department will be happy to advise you on choosing a solution that matches other interior design elements.

Decor : 24K gold &
Anthracite powder pigment