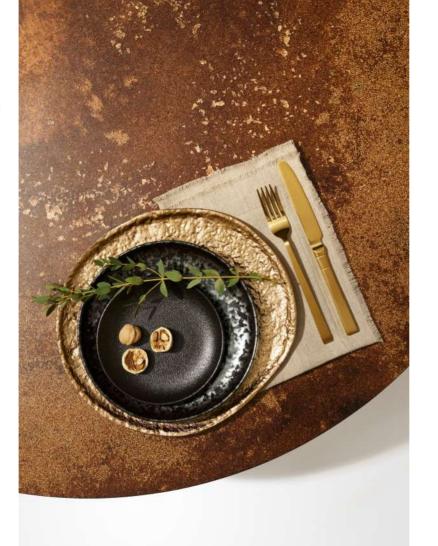

# powdery dyes with metal decor

deep 3D structure with metal shine

#### powdery dyes with metal decor

deep 3D structure with metal shine

Metal decor: Silver, gold 24k, copper, bronze

Powder pigments for resin give a pearly sheen - which, depending on the angle of light, makes metallic pieces submerged in the resin shimmer in a unique way, as if embedded in the structure, and even with a 2mm layer of resin, the effect remains three-dimensional.