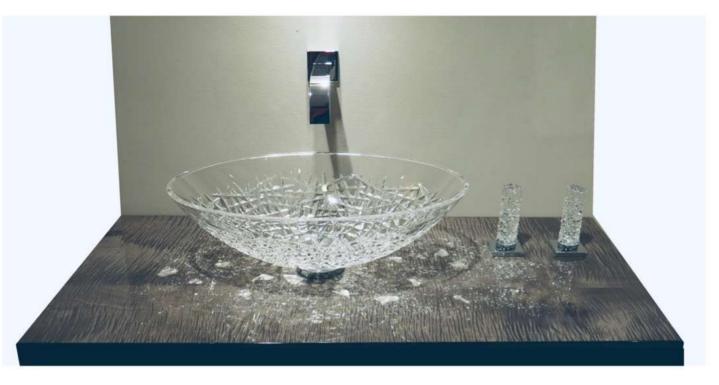

# renewable surfaces

Our products can be restored very easily, by surface polishing which colud be performed locally. This gives you the assurance that any scratches will vanish with one polish.

Waterproof bathroom countertops