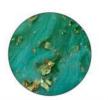

# powdery dyes with metal decor

deep 3D structure with metal shine

#### powdery dyes with metal decor

deep 3D structure with metal shine

Metal decor: Silver, gold 24k, copper, bronze

Powder pigments for resin give a pearly sheen - which, depending on the angle of light, makes metallic pieces submerged in the resin shimmer in a unique way, as if embedded in the structure, and even with a 2mm layer of resin, the effect remains three-dimensional.