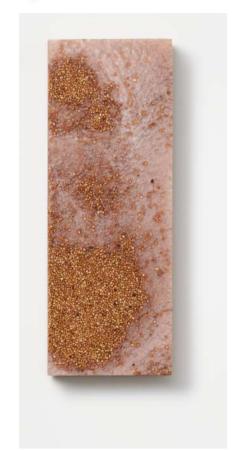

Custom made mirror 140cm\*100cm

Decor : copper &
Nude pink pigment
Custom made furniture

board

Decor : wallnut shells &
Nude pink pigment

Custom made furniture board

Decor : copper &
A shade of patinated copper pigment