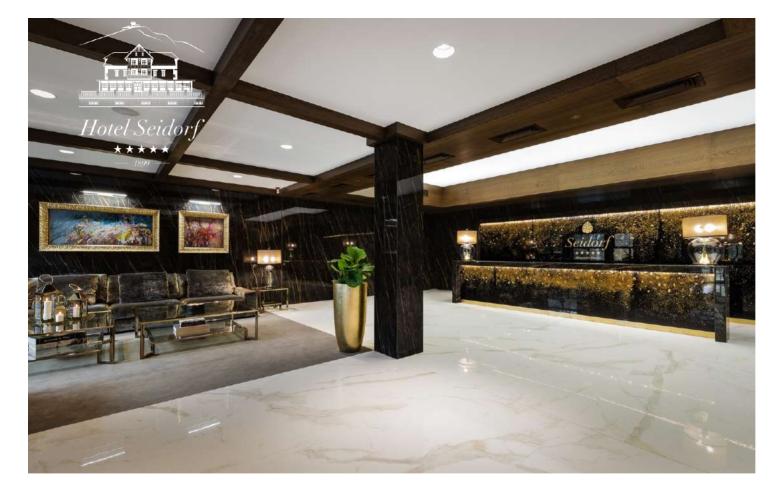

## NOD

An artistic furniture board made of walnut shells using a patented technology.

silky veneer

exceptionally elegant silk wood effect 4 colors available

Seidorf Mountain Resort 5 star hotel Main Bar

Seidorf Mountain Resort 5 star hotel Main Bar

Seidorf Mountain Resort 5 star hotel Main Reception Desk

Seidorf Mountain Resort 5 star hotel Main Reception Desk

Logo covered with gold flakes

Tempus – medical clinic, reception desk – London, Belgravia