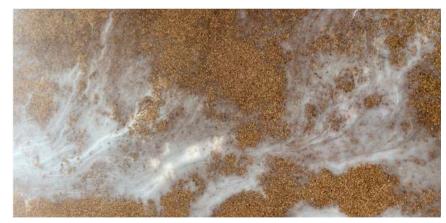

# powdery dyes with metal decor

deep 3D structure with metal shine

#### powdery dyes with metal decor

deep 3D structure with metal shine

Metal decor: Silver, gold 24k, copper, bronze

Powder pigments for resin give a pearly sheen - which, depending on the angle of light, makes metallic pieces submerged in the resin shimmer in a unique way, as if embedded in the structure, and even with a 2mm layer of resin, the effect remains three-dimensional.