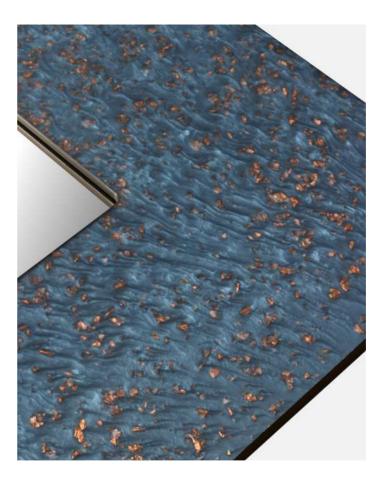

Custom made furniture board

Decor : 24K gold &
Anthracite powder pigment

Custom made mirror 140cm\*100cm

www.migaloohome.com

Decor : bronze & Noble navy blue pigment

Custom made furniture board

Decor : bronz & Noble navy blue pigment

Custom made furniture board

Board deliverd in mat finish or in glossy finish

Decor : copper &
 Navy blue pigment

Custom made furniture board

you are never too small to make a difference