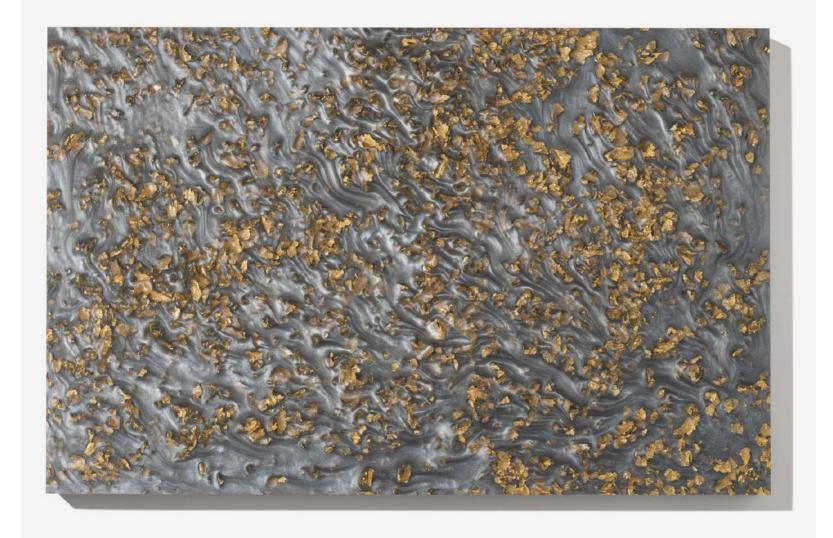

# powdery dyes with metal decor

deep 3D structure with metal shine

#### powdery dyes with metal decor

deep 3D structure with metal shine

Metal decor: Silver, gold 24k, copper, bronze

Powder pigments for resin give a pearly sheen - which, depending on the angle of light, makes metallic pieces submerged in the resin shimmer in a unique way, as if embedded in the structure, and even with a 2mm layer of resin, the effect remains three-dimensional.

Custom made table Emerald green & gold

Our decoration department will be happy to advise you on choosing a solution that matches other interior design elements.

Decor : 24K gold &
Anthracite powder pigment

Custom made furniture board

Decor : 24K gold &
Anthracite powder pigment

Custom made mirror 140cm\*100cm

www.migaloohome.com

Decor : bronze & Noble navy blue pigment

Custom made furniture board

Decor : bronz & Noble navy blue pigment