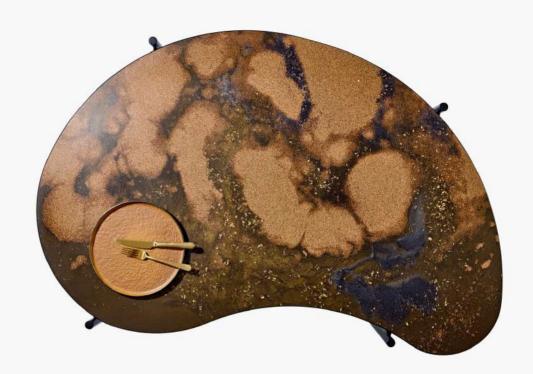

## walnut shells

an ecological solution for extremely resistant worktops

you are never too small to make a difference

Custom made table

24k gold + Walnut shells.c

An artistic furniture board made of walnut shells using a patented technology.