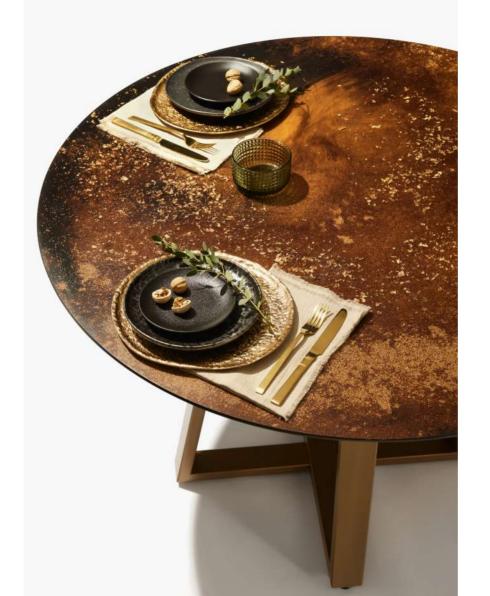

# walnut shells

an ecological solution for extremely resistant worktops

## walnut shells

an ecological solution for extremely resistant worktops

you are never too small to make a difference

Custom made table

24k gold + Walnut shells.c

An artistic furniture board made of walnut shells using a patented technology.