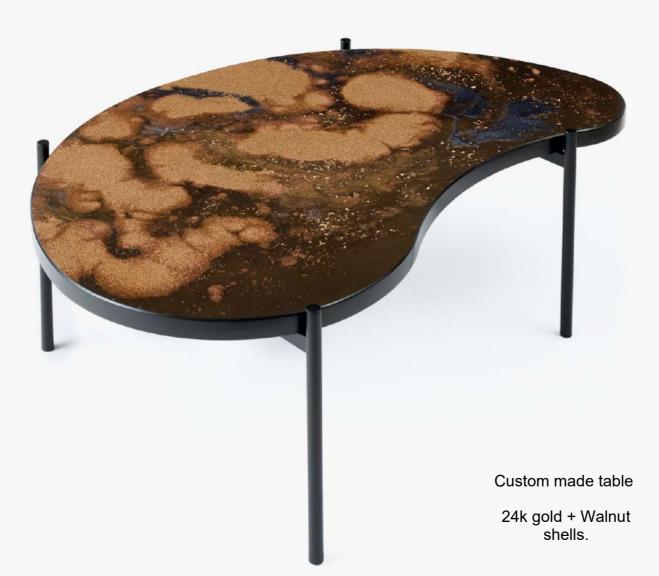

## walnut shells

an ecological solution for extremely resistant worktops

you are never too small to make a difference

Custom made table

24k gold + Walnut shells.c

An artistic furniture board made of walnut shells using a patented technology.