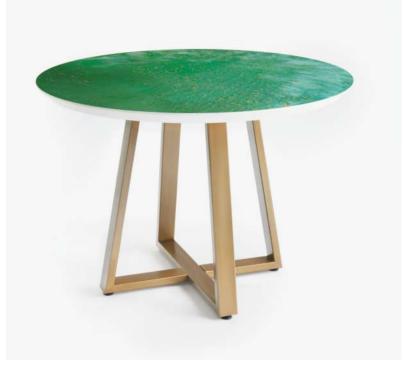

Custom made table Emerald green & gold

Our decoration department will be happy to advise you on choosing a solution that matches other interior design elements.

Decor : 24K gold &
Anthracite powder pigment