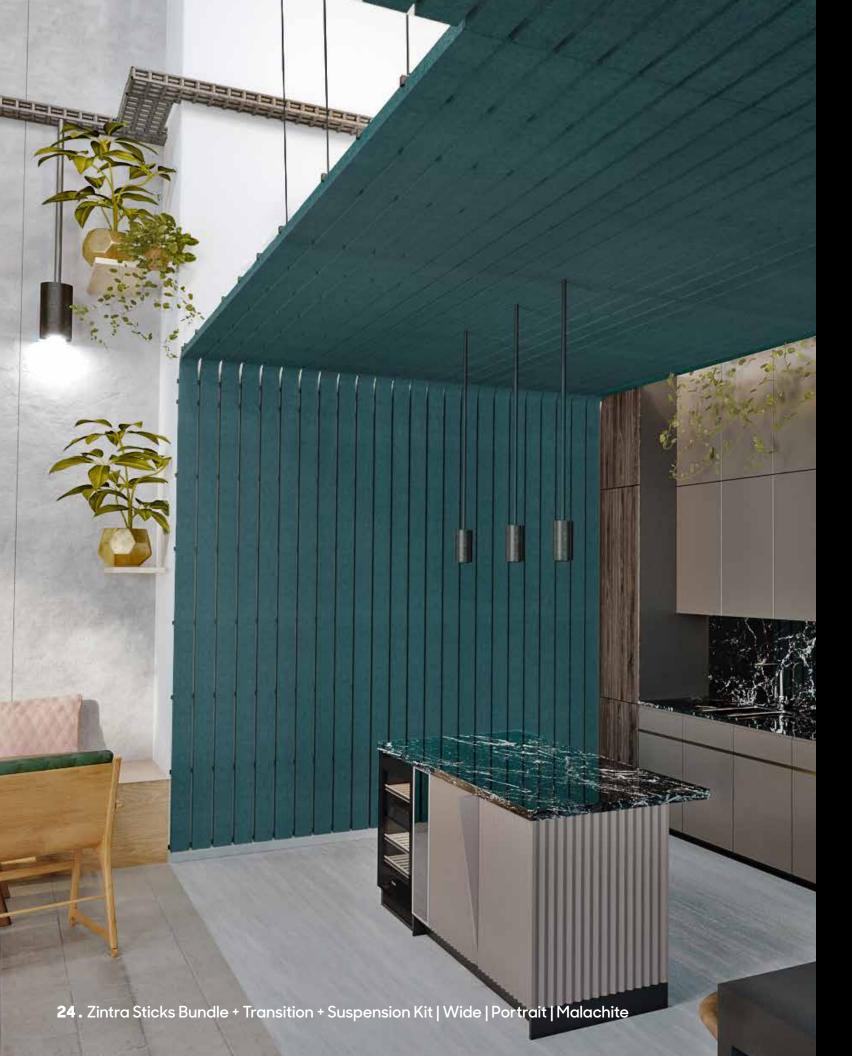

## ZINTRA STICKS

Zintra Sticks is a range of fabricated acoustic sticks supplied ready to install as a complete system or as individual lengths.

Available in 2745mm lengths, the Zintra Sticks range includes two stick profiles that can be installed to walls or ceilings in your choice of landscape or portrait direction. Purpose designed transition pieces that seamlessly join the systems at inside and outside corners are also available.

Zintra Sticks is a cost effective, light weight and easy to install solution that works with the complete range of Zintra Acoustic Plain and Timber colours and delivers an NRC of 0.9.

Suspension Kit for ceilings and Individual Sticks also available.

STICKS BUNDLE NARROW

2745mm h x 953mm w Individual Sticks - 42mm w / 61mm d

STICKS BUNDLE WIDE

2745mm h x 953mm w Individual Sticks - 101mm w / 61mm d