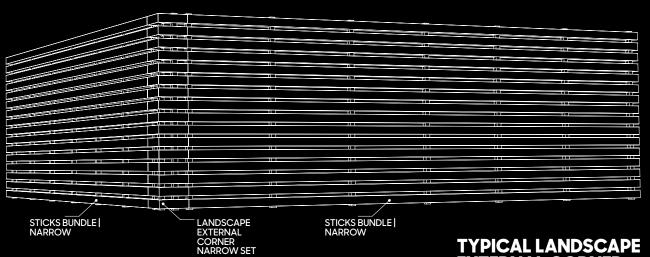

#### ZINTRA STICKS TECHNICAL DETAIL IN LANDSCAPE

TYPICAL LANDSCAPE EXTERNAL CORNER ASSEMBLY

42mm wide stick profile

# LANDSCAPE EXTERNAL CORNER NARROW SET

953mm h x 152mm w

LANDSCAPE EXTERNAL CORNER WIDE SET

953mm h x 152mm w