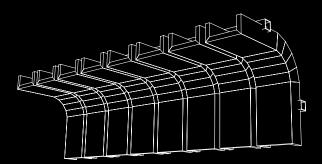

#### ZINTRA STICKS TECHNICAL DETAIL IN LANDSCAPE

TYPICAL LANDSCAPE EXTERNAL CORNER ASSEMBLY

42mm wide stick profile

## LANDSCAPE TRANSITION NARROW SET

108" 2745mm w x 11.67" 296mm h