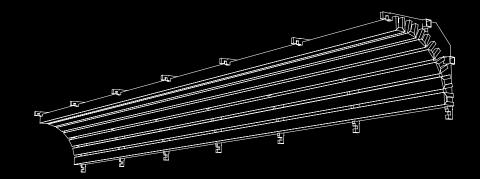

#### ZINTRA STICKS TECHNICAL DETAIL IN LANDSCAPE

TYPICAL LANDSCAPE EXTERNAL CORNER ASSEMBLY

42mm wide stick profile

## LANDSCAPE TRANSITION NARROW SET

108" 2745mm w x 11.67" 296mm h

## LANDSCAPE TRANSITION WIDE SET

326mm h x 2745mm w