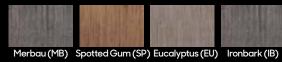

## ZINTRA TIMBER

Emulating the grain of real timber, Zintra Timber extends Zintra Acoustic Solutions' palette with the addition of four "species". Zintra Timber combines the aesthetic beauty of the natural environment with all the acoustic benefits of Zintra Acoustic Panel (NRC 0.45-0.9). Ironbark, Spotted Gum, Merbau and Eucalyptus will be available ex stock (single and double sided) alongside the existing 20 neutral to bright plain Zintra colours.

## ZINTRA TIMBER COLOURWAYS

Full Panel: 1225mm w x 2800mm h x 12mm d

Eucalyptus (EU)

Ironbark (IB)

Spotted Gum (SP)

Merbau (MB)

#### **ZINTRA TIMBER COLOURS:**

ZINTRA STICKS TECHNICAL DETAIL IN PORTRAIT