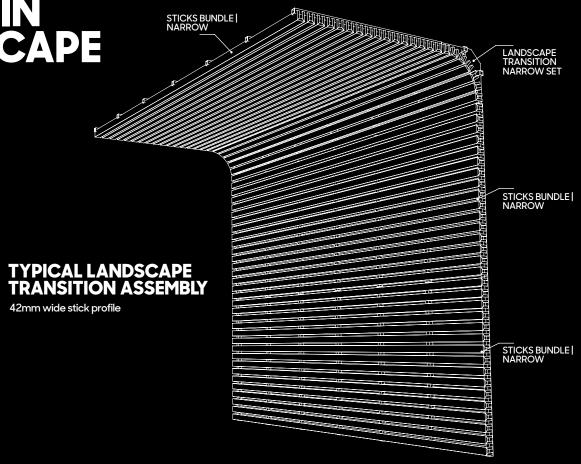

#### ZINTRA STICKS TECHNICAL DETAIL IN LANDSCAPE

TYPICAL LANDSCAPE EXTERNAL CORNER ASSEMBLY

42mm wide stick profile

## LANDSCAPE TRANSITION NARROW SET

108" 2745mm w x 11.67" 296mm h