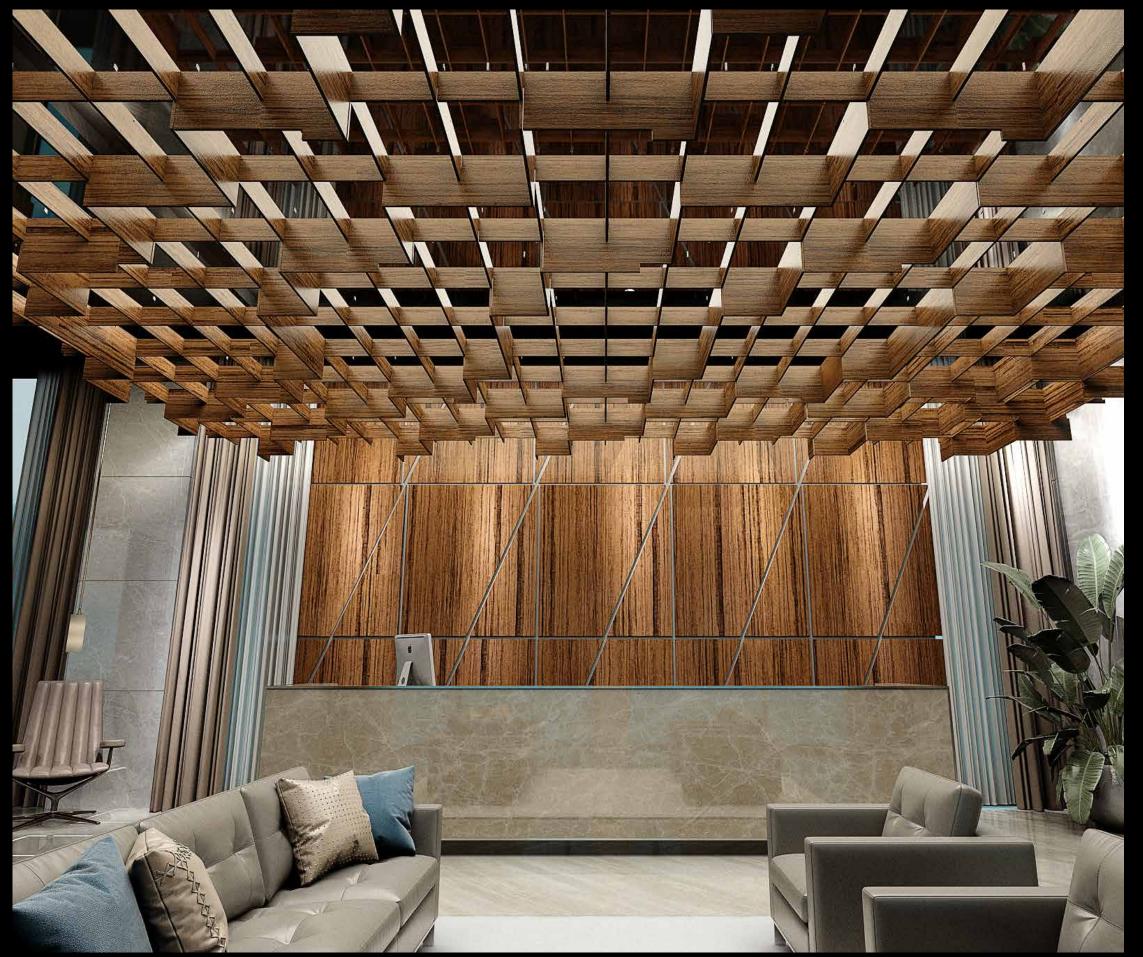

#### ZINTRA ACOUSTIC SOLUTIONS IN TIMBER

From Walls to Ceilings and Desk
Accessories, almost the complete range
of existing fabricated Zintra Acoustic
Solutions is now available in Zintra Timber
giving Zintra even more scope and design
appeal for Commercial, Education and
Hospitality projects.

Zintra Etch Tesselate in Spotted Gum

**14**. Zintra Box Tiles in Eucalyptus

ZINTRA TIMBER + STICKS 15.

ZINTRA TIMBER + STICKS 17.