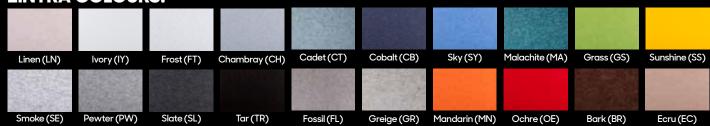

#### ZINTRA ACOUSTIC PANEL

Zintra Acoustic Panel is a cost effective sound absorption solution with an NRC of 0.45 through to 0.9 when used off the wall or out in the open. Available in a range of 20 neutral to bright colours, Zintra Acoustic Panel is supplied in 2800mm long sheets making it ideal for join-free floor or ceiling applications.

#### **ZINTRA COLOURS:**

Zintra Acoustic Panel in Malachite

ZINTRA TIMBER + STICKS 5.

#### **ZINTRA COLOURS:**