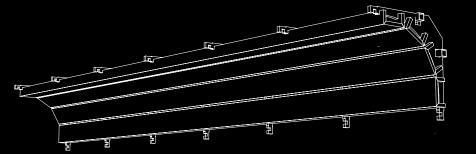

## TYPICAL PORTRAIT TRANSITION ASSEMBLY

101mm wide stick profile

## PORTRAIT TRANSITION NARROW SET

289mm h x 953mm w

## PORTRAIT TRANSITION WIDE SET

289mm h x 953mm w

#### PORTRAIT EXTERNAL CORNER SET

2745mm h x 101mm w

ZINTRA TIMBER + STICKS 27.