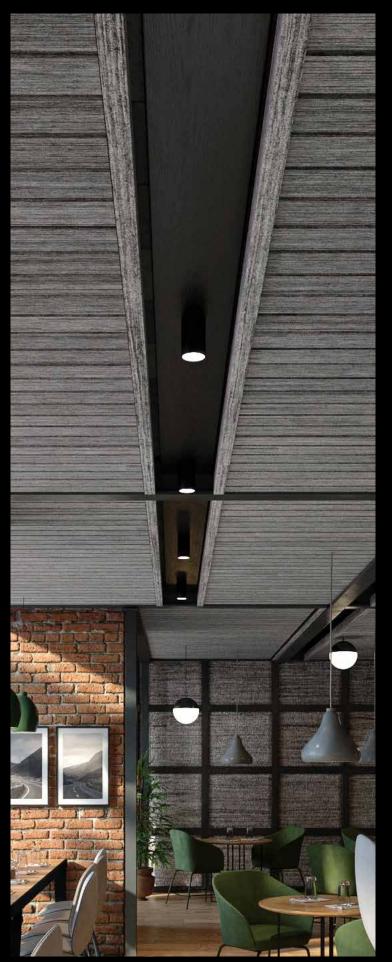

## ZINTRA STICKS

Zintra Sticks is a range of fabricated acoustic sticks supplied ready to install as a complete system or as individual lengths.

Available in 2745mm lengths, the Zintra Sticks range includes two stick profiles that can be installed to walls or ceilings in your choice of landscape or portrait direction. Purpose designed transition pieces that seamlessly join the systems at inside and outside corners are also available.

Zintra Sticks is a cost effective, light weight and easy to install solution that works with the complete range of Zintra Acoustic Plain and Timber colours and delivers an NRC of 0.9.

#### ZINTRA STICKS TECHNICAL DETAIL

Zintra Sticks is available either as a complete system (aluminium frame + sticks) or as individual sticks. The sticks are available in two widths and the complete range of Zintra Timber species and Zintra standard colours.