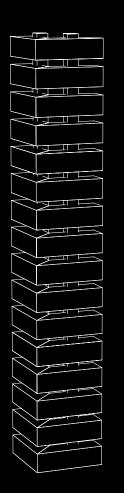

Suspension Kit for ceilings and Individual Sticks also available.

STICKS BUNDLE NARROW

2745mm h x 953mm w Individual Sticks - 42mm w / 61mm d

STICKS BUNDLE WIDE

2745mm h x 953mm w Individual Sticks - 101mm w / 61mm d