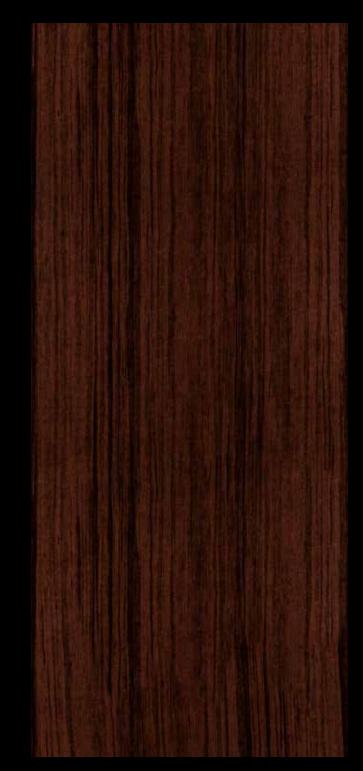

## ZINTRA TIMBER

Emulating the grain of real timber, Zintra Timber extends Zintra Acoustic Solutions' palette with the addition of four "species". Zintra Timber combines the aesthetic beauty of the natural environment with all the acoustic benefits of Zintra Acoustic Panel (NRC 0.45-0.9). Ironbark, Spotted Gum, Merbau and Eucalyptus will be available ex stock (single and double sided) alongside the existing 20 neutral to bright plain Zintra colours.

## ZINTRA TIMBER COLOURWAYS

Full Panel: 1225mm w x 2800mm h x 12mm d

Eucalyptus (EU)

Ironbark (IB)

Spotted Gum (SP)

Merbau (MB)