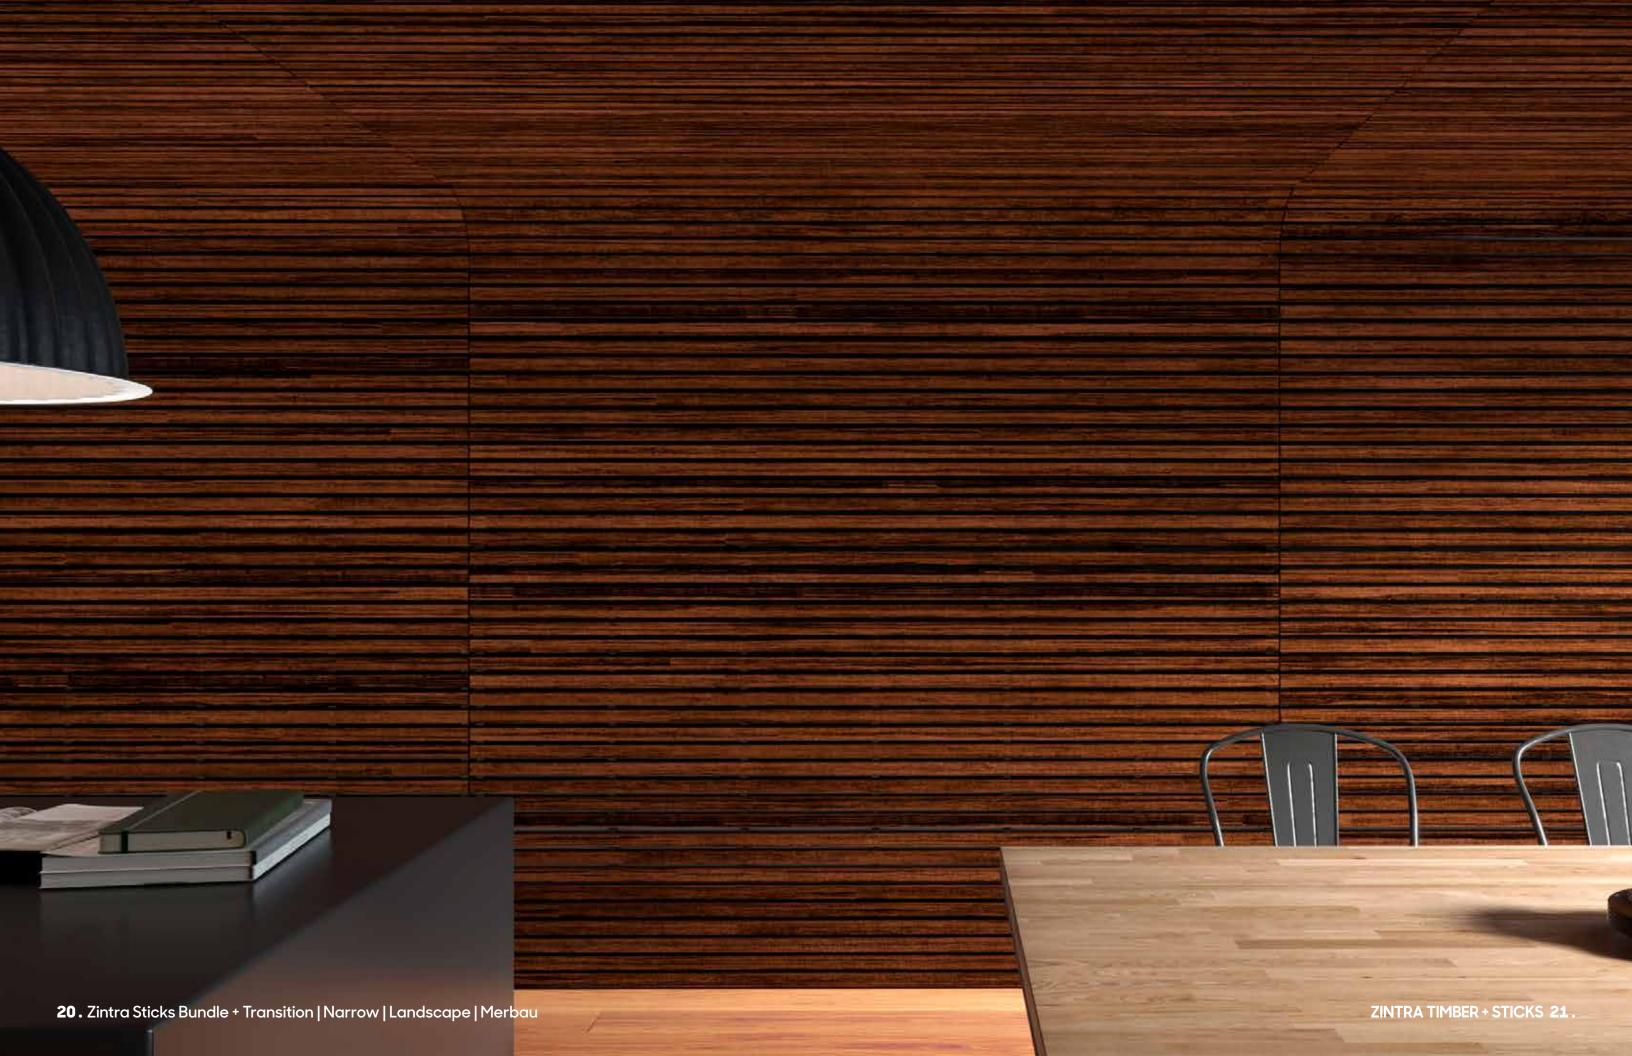

## ZINTRA STICKS

Zintra Sticks is a range of fabricated acoustic sticks supplied ready to install as a complete system or as individual lengths.

Available in 2745mm lengths, the Zintra Sticks range includes two stick profiles that can be installed to walls or ceilings in your choice of landscape or portrait direction. Purpose designed transition pieces that seamlessly join the systems at inside and outside corners are also available.

Zintra Sticks is a cost effective, light weight and easy to install solution that works with the complete range of Zintra Acoustic Plain and Timber colours and delivers an NRC of 0.9.

#### ZINTRA STICKS TECHNICAL DETAIL

Zintra Sticks is available either as a complete system (aluminium frame + sticks) or as individual sticks. The sticks are available in two widths and the complete range of Zintra Timber species and Zintra standard colours.