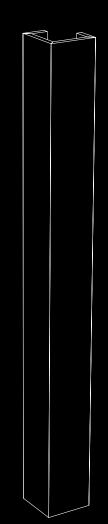

#### PORTRAIT EXTERNAL CORNER SET

2745mm h x 101mm w

ZINTRA TIMBER + STICKS 27.