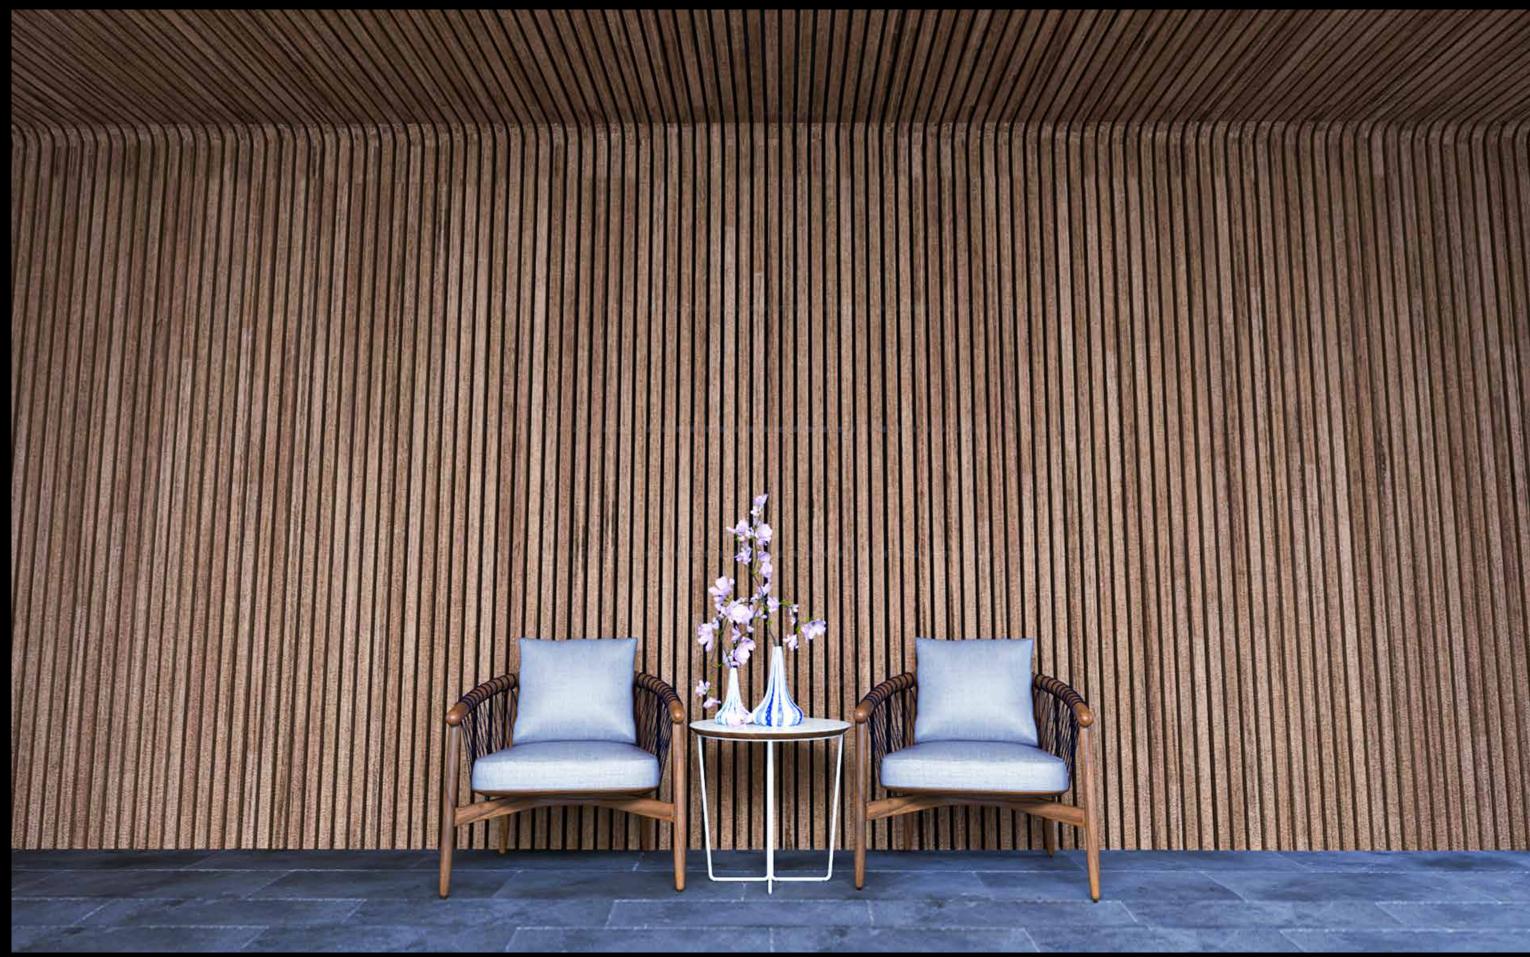

## ZINTRA STICKS

Zintra Sticks is a range of fabricated acoustic sticks supplied ready to install as a complete system or as individual lengths.

Available in 2745mm lengths, the Zintra Sticks range includes two stick profiles that can be installed to walls or ceilings in your choice of landscape or portrait direction. Purpose designed transition pieces that seamlessly join the systems at inside and outside corners are also available.

Zintra Sticks is a cost effective, light weight and easy to install solution that works with the complete range of Zintra Acoustic Plain and Timber colours and delivers an NRC of 0.9.

#### ZINTRA STICKS TECHNICAL DETAIL

Zintra Sticks is available either as a complete system (aluminium frame + sticks) or as individual sticks. The sticks are available in two widths and the complete range of Zintra Timber species and Zintra standard colours.