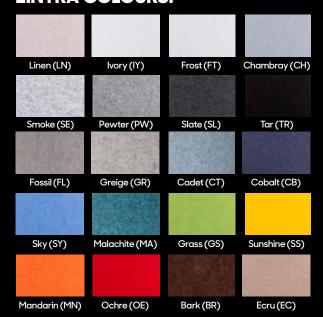

#### ZINTRA ACOUSTIC PANEL

Zintra Acoustic Panel is a cost effective sound absorption solution with an NRC of 0.45 through to 0.9 when used off the wall or out in the open. Available in a range of 20 neutral to bright colours, Zintra Acoustic Panel is supplied in 2800mm long sheets making it ideal for join-free floor or ceiling applications.

#### **ZINTRA COLOURS:**

Zintra Acoustic Panel in Malachite

ZINTRA TIMBER + STICKS 5.