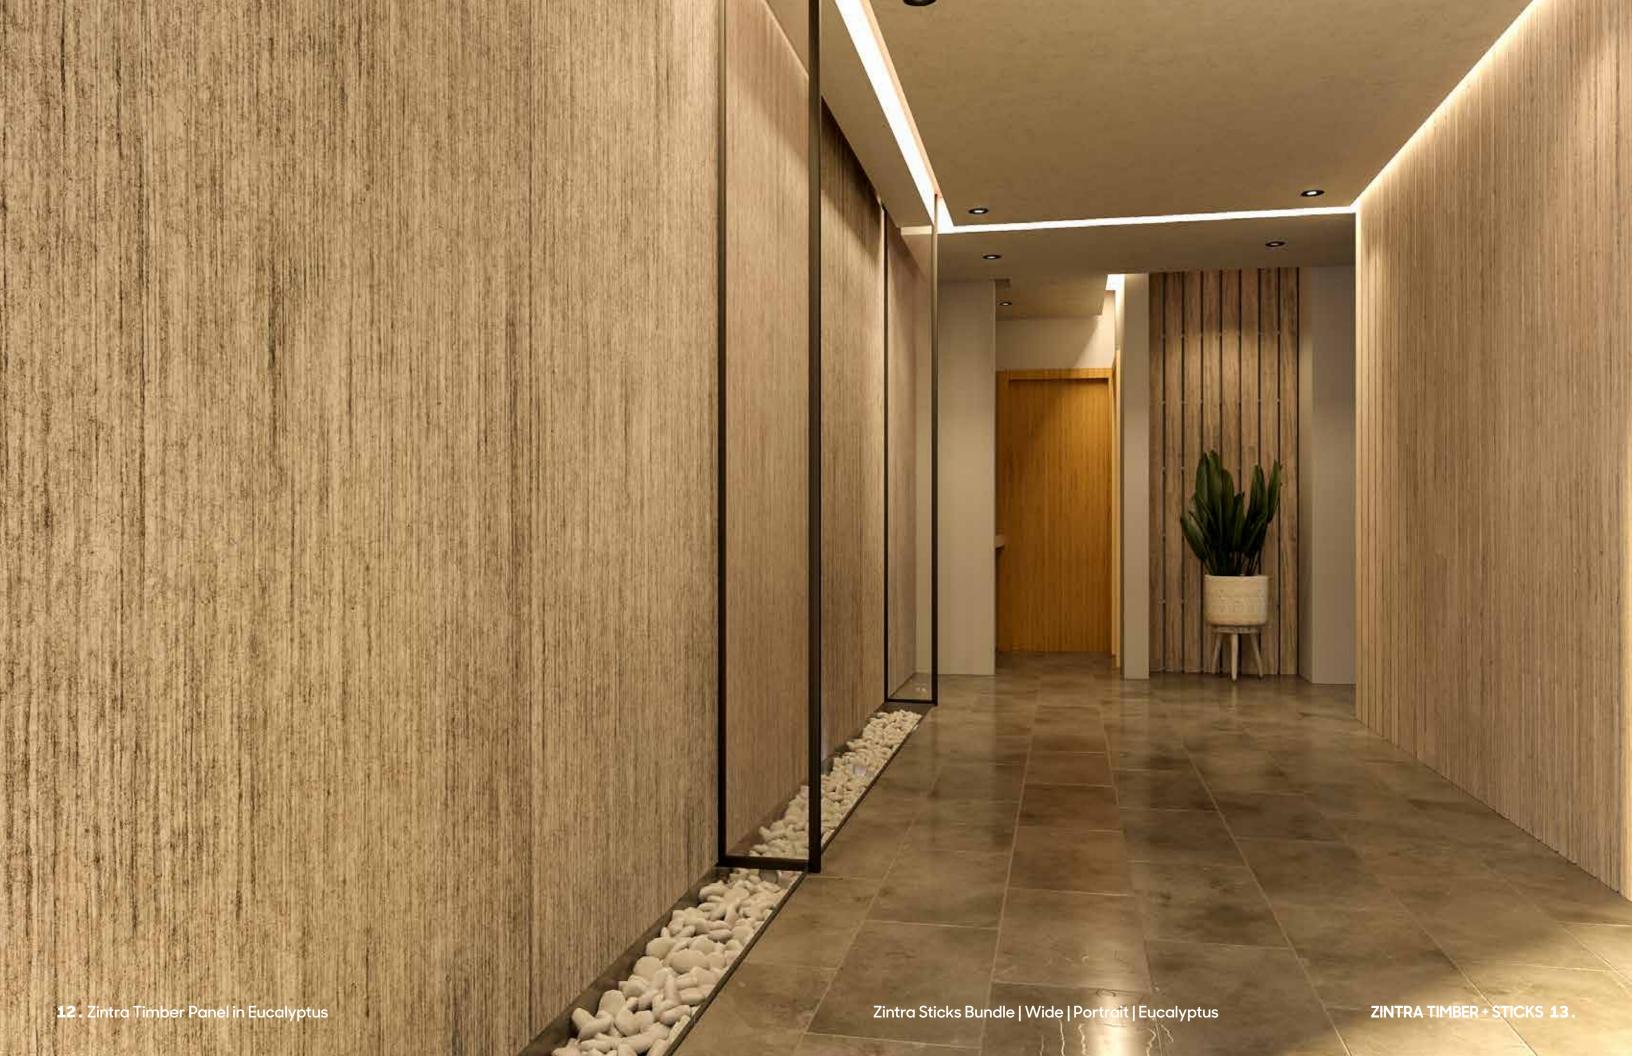

## ZINTRA TIMBER

Emulating the grain of real timber, Zintra Timber extends Zintra Acoustic Solutions' palette with the addition of four "species". Zintra Timber combines the aesthetic beauty of the natural environment with all the acoustic benefits of Zintra Acoustic Panel (NRC 0.45-0.9). Ironbark, Spotted Gum, Merbau and Eucalyptus will be available ex stock (single and double sided) alongside the existing 20 neutral to bright plain Zintra colours.

#### ZINTRA ACOUSTIC SOLUTIONS IN TIMBER

From Walls to Ceilings and Desk
Accessories, almost the complete range
of existing fabricated Zintra Acoustic
Solutions is now available in Zintra Timber
giving Zintra even more scope and design
appeal for Commercial, Education and
Hospitality projects.