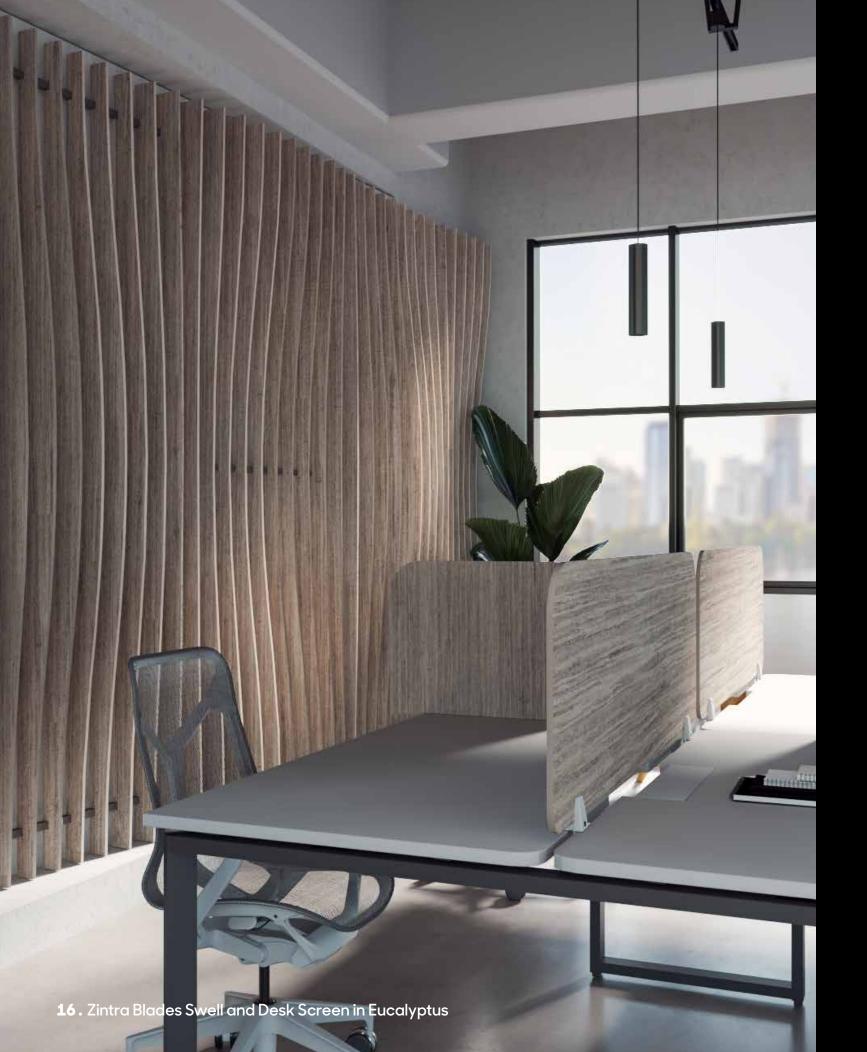

#### ZINTRA ACOUSTIC SOLUTIONS IN TIMBER

From Walls to Ceilings and Desk
Accessories, almost the complete range
of existing fabricated Zintra Acoustic
Solutions is now available in Zintra Timber
giving Zintra even more scope and design
appeal for Commercial, Education and
Hospitality projects.

## ZINTRA TIMBER

Emulating the grain of real timber, Zintra Timber extends Zintra Acoustic Solutions' palette with the addition of four "species". Zintra Timber combines the aesthetic beauty of the natural environment with all the acoustic benefits of Zintra Acoustic Panel (NRC 0.45-0.9). Ironbark, Spotted Gum, Merbau and Eucalyptus will be available ex stock (single and double sided) alongside the existing 20 neutral to bright plain Zintra colours.