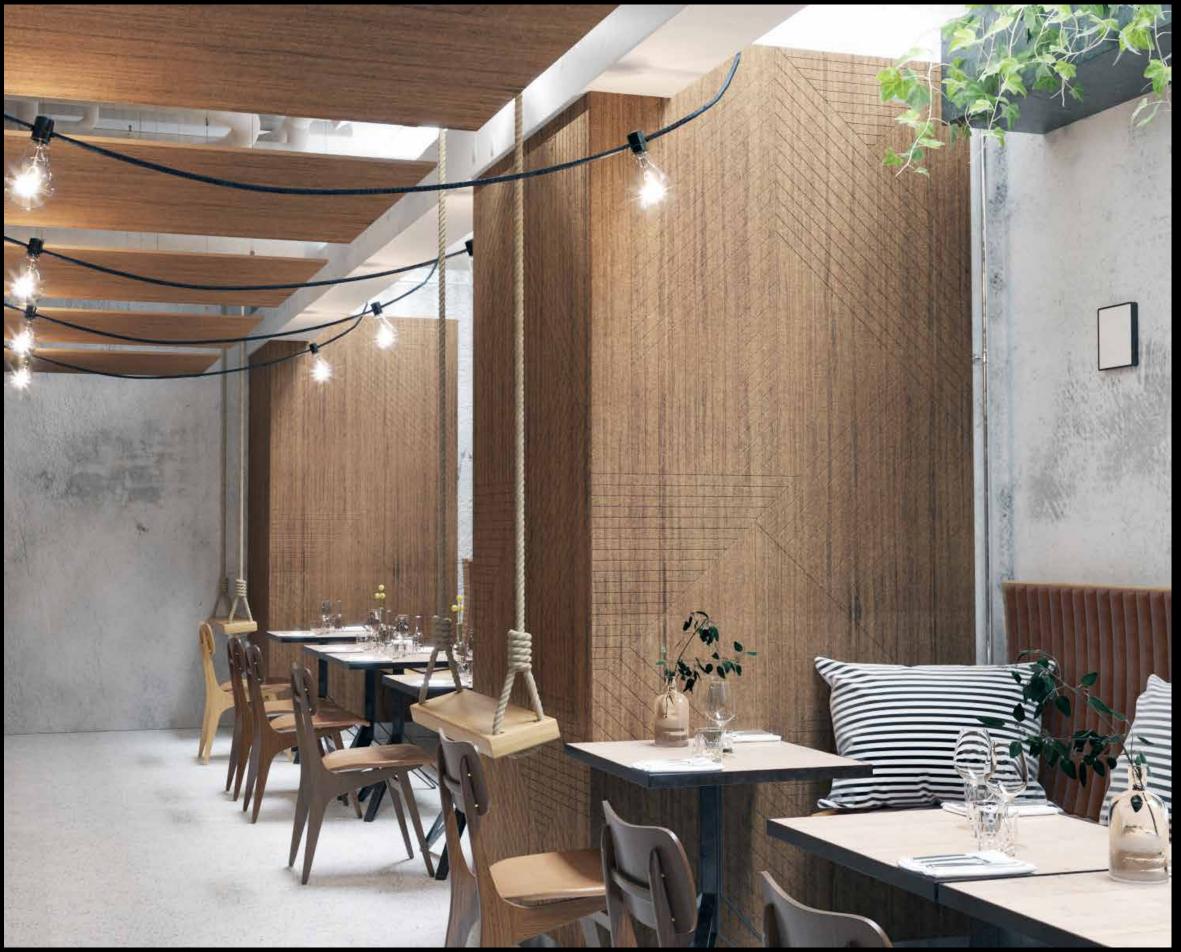

#### ZINTRA ACOUSTIC SOLUTIONS IN TIMBER

From Walls to Ceilings and Desk
Accessories, almost the complete range
of existing fabricated Zintra Acoustic
Solutions is now available in Zintra Timber
giving Zintra even more scope and design
appeal for Commercial, Education and
Hospitality projects.

## ZINTRA STICKS

Zintra Sticks is a range of fabricated acoustic sticks supplied ready to install as a complete system or as individual lengths.

Available in 2745mm lengths, the Zintra Sticks range includes two stick profiles that can be installed to walls or ceilings in your choice of landscape or portrait direction. Purpose designed transition pieces that seamlessly join the systems at inside and outside corners are also available.

Zintra Sticks is a cost effective, light weight and easy to install solution that works with the complete range of Zintra Acoustic Plain and Timber colours and delivers an NRC of 0.9.