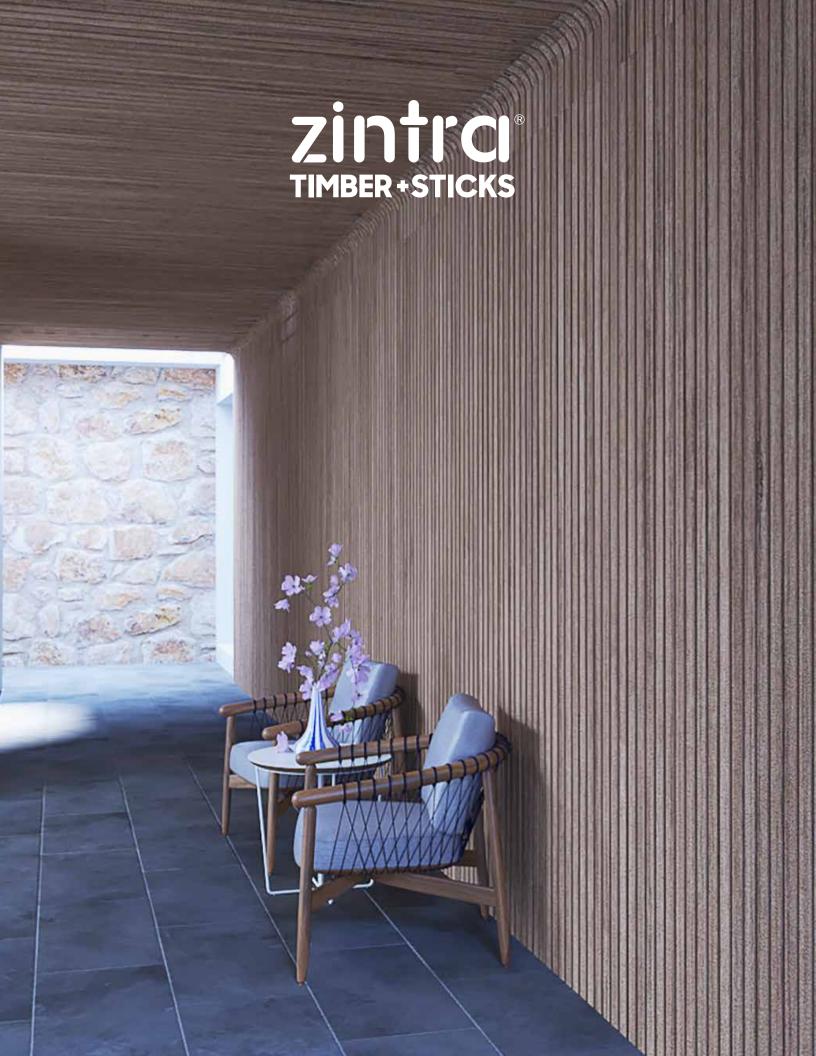

## ZINTRA STICKS

Zintra Sticks is a range of fabricated acoustic sticks supplied ready to install as a complete system or as individual lengths.

Available in 2745mm lengths, the Zintra Sticks range includes two stick profiles that can be installed to walls or ceilings in your choice of landscape or portrait direction. Purpose designed transition pieces that seamlessly join the systems at inside and outside corners are also available.

Zintra Sticks is a cost effective, light weight and easy to install solution that works with the complete range of Zintra Acoustic Plain and Timber colours and delivers an NRC of 0.9.