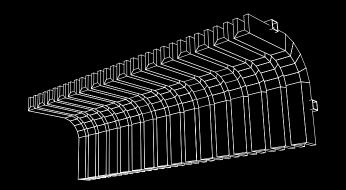

#### ZINTRA STICKS TECHNICAL DETAIL IN LANDSCAPE

TYPICAL LANDSCAPE EXTERNAL CORNER ASSEMBLY

42mm wide stick profile

## LANDSCAPE TRANSITION WIDE SET

326mm h x 2745mm w

# LANDSCAPE EXTERNAL CORNER NARROW SET

953mm h x 152mm w

LANDSCAPE EXTERNAL CORNER WIDE SET

953mm h x 152mm w