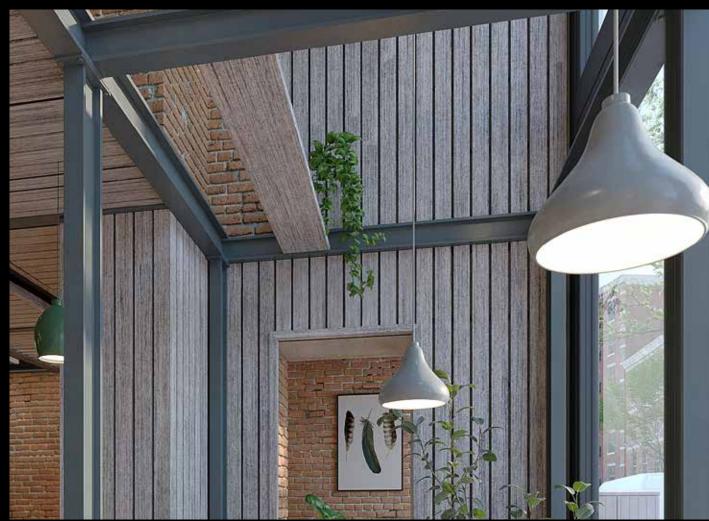

## ZINTRA TIMBER

Emulating the grain of real timber, Zintra Timber extends Zintra Acoustic Solutions' palette with the addition of four "species". Zintra Timber combines the aesthetic beauty of the natural environment with all the acoustic benefits of Zintra Acoustic Panel (NRC 0.45-0.9). Ironbark, Spotted Gum, Merbau and Eucalyptus will be available ex stock (single and double sided) alongside the existing 20 neutral to bright plain Zintra colours.

#### ZINTRA ACOUSTIC SOLUTIONS IN TIMBER

From Walls to Ceilings and Desk
Accessories, almost the complete range
of existing fabricated Zintra Acoustic
Solutions is now available in Zintra Timber
giving Zintra even more scope and design
appeal for Commercial, Education and
Hospitality projects.