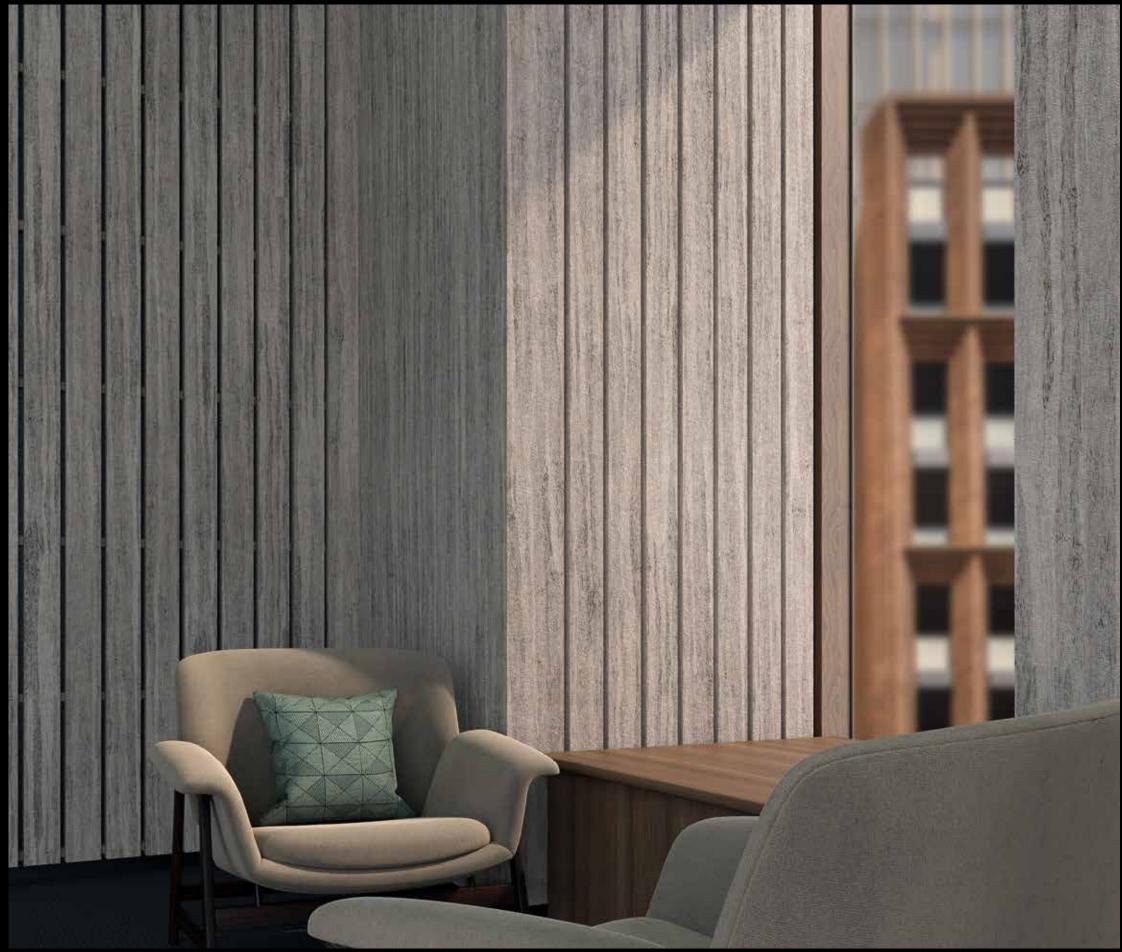

## ZINTRA TIMBER

Emulating the grain of real timber, Zintra Timber extends Zintra Acoustic Solutions' palette with the addition of four "species". Zintra Timber combines the aesthetic beauty of the natural environment with all the acoustic benefits of Zintra Acoustic Panel (NRC 0.45-0.9). Ironbark, Spotted Gum, Merbau and Eucalyptus will be available ex stock (single and double sided) alongside the existing 20 neutral to bright plain Zintra colours.

## ZINTRA TIMBER COLOURWAYS

Full Panel: 1225mm w x 2800mm h x 12mm d

Eucalyptus (EU)

Ironbark (IB)

Spotted Gum (SP)

Merbau (MB)