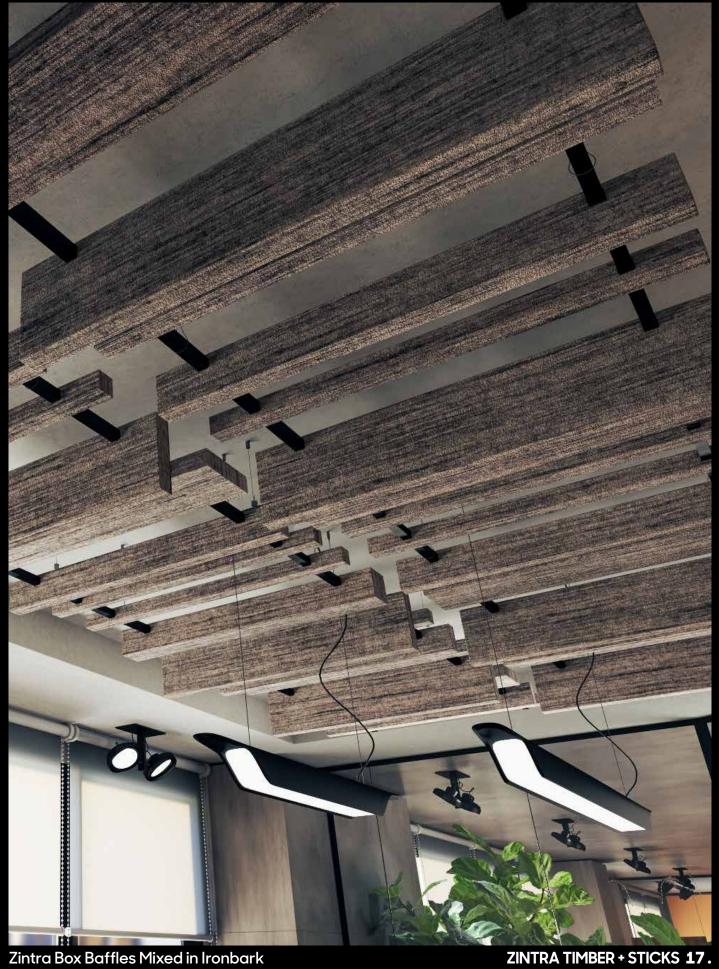

#### ZINTRA ACOUSTIC SOLUTIONS IN TIMBER

From Walls to Ceilings and Desk
Accessories, almost the complete range
of existing fabricated Zintra Acoustic
Solutions is now available in Zintra Timber
giving Zintra even more scope and design
appeal for Commercial, Education and
Hospitality projects.

## ZINTRA TIMBER

Emulating the grain of real timber, Zintra Timber extends Zintra Acoustic Solutions' palette with the addition of four "species". Zintra Timber combines the aesthetic beauty of the natural environment with all the acoustic benefits of Zintra Acoustic Panel (NRC 0.45-0.9). Ironbark, Spotted Gum, Merbau and Eucalyptus will be available ex stock (single and double sided) alongside the existing 20 neutral to bright plain Zintra colours.