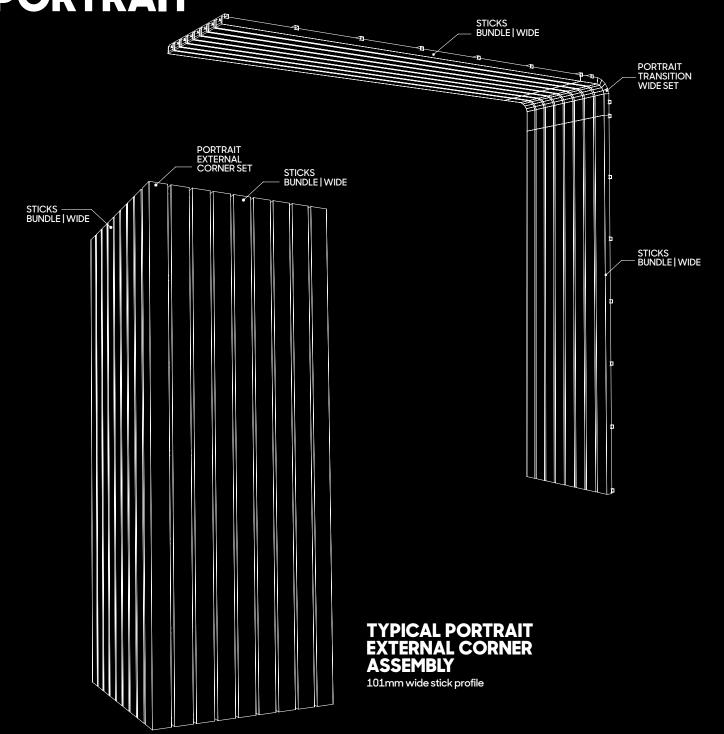

## ZINTRA STICKS

Zintra Sticks is a range of fabricated acoustic sticks supplied ready to install as a complete system or as individual lengths.

Available in 2745mm lengths, the Zintra Sticks range includes two stick profiles that can be installed to walls or ceilings in your choice of landscape or portrait direction. Purpose designed transition pieces that seamlessly join the systems at inside and outside corners are also available.

#### ZINTRA STICKS TECHNICAL DETAIL

Zintra Sticks is available either as a complete system (aluminium frame + sticks) or as individual sticks. The sticks are available in two widths and the complete range of Zintra Timber species and Zintra standard colours.

#### PORTRAIT EXTERNAL CORNER SET

2745mm h x 101mm w

ZINTRA TIMBER + STICKS 27.