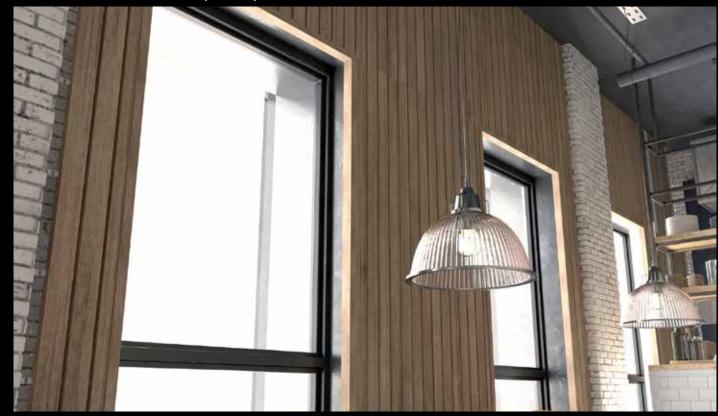

## ZINTRA TIMBER

Emulating the grain of real timber, Zintra Timber extends Zintra Acoustic Solutions' palette with the addition of four "species". Zintra Timber combines the aesthetic beauty of the natural environment with all the acoustic benefits of Zintra Acoustic Panel (NRC 0.45-0.9). Ironbark, Spotted Gum, Merbau and Eucalyptus will be available ex stock (single and double sided) alongside the existing 20 neutral to bright plain Zintra colours.

#### ZINTRA ACOUSTIC SOLUTIONS IN TIMBER

From Walls to Ceilings and Desk
Accessories, almost the complete range
of existing fabricated Zintra Acoustic
Solutions is now available in Zintra Timber
giving Zintra even more scope and design
appeal for Commercial, Education and
Hospitality projects.