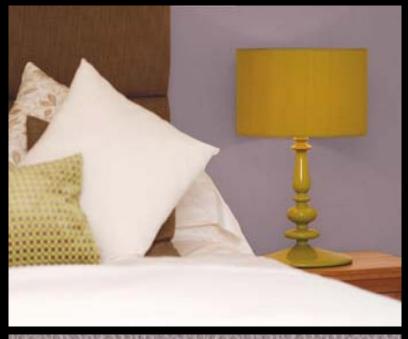

## PRODUCT DETAILS

Design Name: Luna

Code: BM-61229800

Colour Description: Purple
Width: 130 cm

Length: 30 m

Sold By: Per linear metre

Construction Type: Fabric backed Vinyl

Backer: Non woven polyester