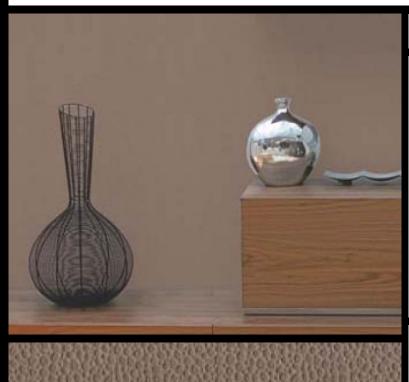

## PRODUCT DETAILS

Design Name: Luna

Code: BM-61229700

Colour Description: Brown
Width: 130 cm

Length: 30 m

Sold By: Per linear metre

Construction Type: Fabric backed Vinyl

Backer: Non woven polyester