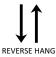

## HANGING INFORMATION

Pattern repeat: 0cm
Pattern offset: 0cm
Pattern overlap: 5cm

Recommended Adhesive: Murabond Heavy. On dry lining use

Murabond Easy Strip. On sealed surfaces use Murabond Sealed Surface Adhesive.
For other surfaces contact Customer