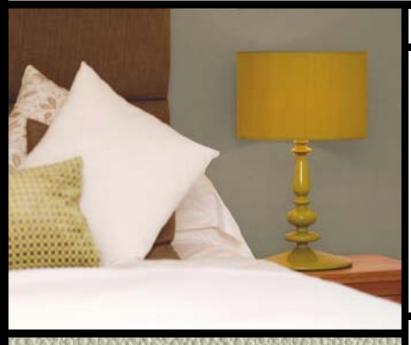

## PRODUCT DETAILS

Design Name: Luna

Code: BM-61229403

Colour Description: Grey

Width: 130 cm

Length: 30 m

Sold By: Per linear metre

Construction Type: Fabric backed Vinyl

## Available colourways in this design

To view the full range of colourways available in this design, please search 'Luna' using the

search function tool on the Muraspec website.

Pattern overlap: