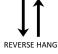

## HANGING INFORMATION

Pattern repeat: 0cm
Pattern offset: 0cm
Pattern overlap: 5cm

Recommended Adhesive: Murabond Heavy. On dry lining use

Murabond Easy Strip. On sealed surfaces use Murabond Sealed Surface Adhesive.
For other surfaces contact Customer