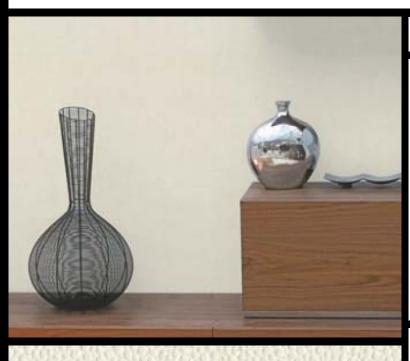

## PRODUCT DETAILS

Design Name: Luna

Code: BM-61229103

Colour Description: Cream
Width: 130 cm

Length: 30 m

Sold By: Per linear metre

Construction Type: Fabric backed Vinyl

Backer: Non woven polyester