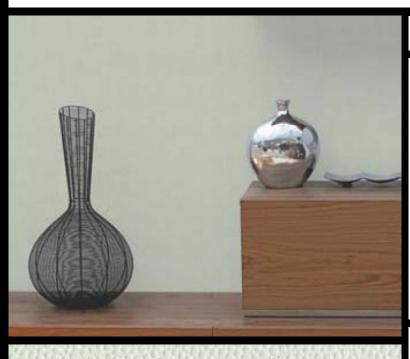

## PRODUCT DETAILS

Design Name: Luna

Code: BM-61229102

Colour Description: Grey

Width: 130 cm

Length: 30 m

Sold By: Per linear metre

Construction Type: Fabric backed Vinyl

## Available colourways in this design

To view the full range of colourways available in this design, please search 'Luna' using the

search function tool on the Muraspec website.