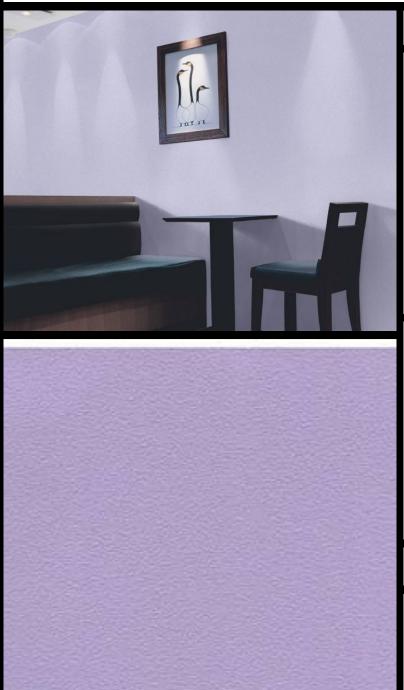

LAMBOURN

For further information please contact customer services on 03705 117 118. This product is part of the Spectrum collection

## PRODUCT DETAILS

| Design Name:        | Lambourn           |
|---------------------|--------------------|
| Code:               | 9836               |
| Colour Description: | Purple             |
| Width:              | 130 cm             |
| Length:             | 50 m               |
| Sold By:            | Per linear metre   |
| Construction Type:  | Paper backed Vinyl |
|                     |                    |
| Backer:             | Paper              |
| Weight:             | 300 gsm            |
| Fire rating:        | Euro Class B       |