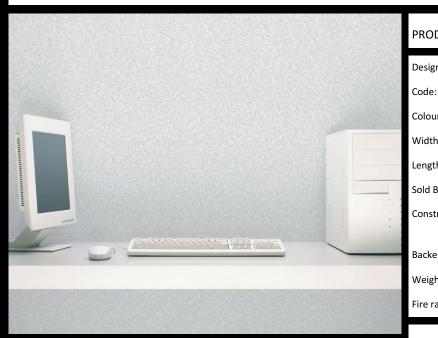

## PRODUCT DETAILS

Design Name: Hyde 7421

Colour Description: Blue

Width: 130 cm

Length: 50 m

Sold By: Per linear metre

Paper backed Vinyl Construction Type:

Backer: Paper

Weight: 270 gsm

Fire rating: Euro Class B

Extra Scrubbable

LIGHTFASTNESS

Excellent. (7 out of 8 to BSEN20105)

**CE COMPLIANT VOC RATED** 