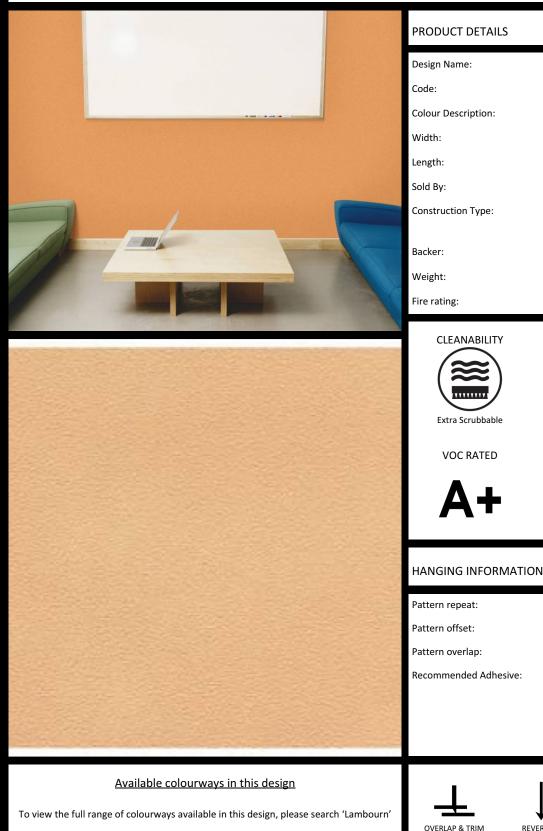

LAMBOURN

Lambourn

4301

Peach

130 cm

50 m

Paper

**CE COMPLIANT** 

CE

0cm

0cm

5cm

300 gsm

Euro Class B

LIGHTFASTNESS

Excellent. (7 out of 8 to BSEN20105)

Per linear metre Paper backed Vinyl

For further information please contact customer services on 03705 117 118. This product is part of the Spectrum collection