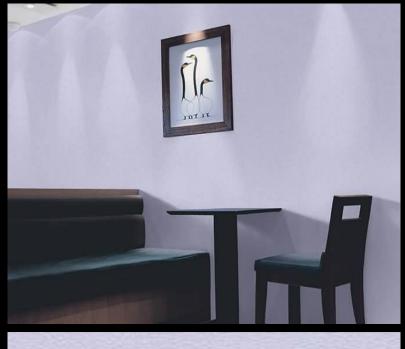

LAMBOURN

For further information please contact customer services on 03705 117 118. This product is part of the Spectrum collection

## PRODUCT DETAILS

Width:

Length:

Design Name: Lambourn

Code: 4222

Colour Description: Purple

Sold By: Per linear metre

130 cm