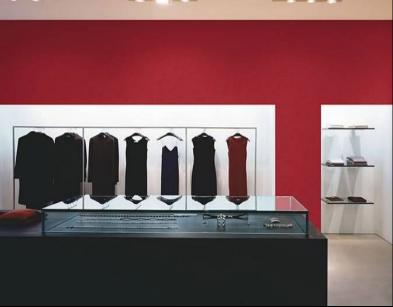

LAMBOURN

For further information please contact customer services on 03705 117 118. This product is part of the Spectrum collection

## PRODUCT DETAILS

| Design Name:        | Lambourn           |
|---------------------|--------------------|
| Code:               | 4019               |
| Colour Description: | Red                |
| Width:              | 130 cm             |
| Length:             | 50 m               |
| Sold By:            | Per linear metre   |
| Construction Type:  | Paper backed Vinyl |
|                     |                    |
| Backer:             | Paper              |
| Weight:             | 300 gsm            |
| Fire rating:        | Euro Class B       |