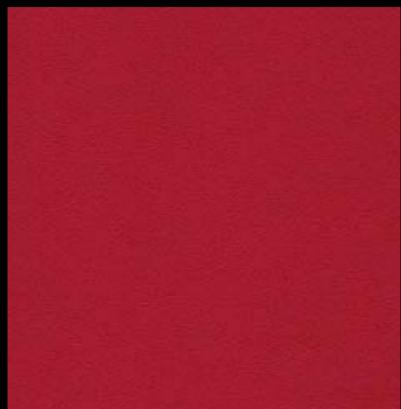

## PRODUCT DETAILS

| Design Name:        | Lambourn           |
|---------------------|--------------------|
| Code:               | 4019               |
| Colour Description: | Red                |
| Width:              | 130 cm             |
| Length:             | 50 m               |
| Sold By:            | Per linear metre   |
| Construction Type:  | Paper backed Vinyl |
|                     |                    |
| Backer:             | Paper              |
| Weight:             | 300 gsm            |
| Fire rating:        | Euro Class B       |