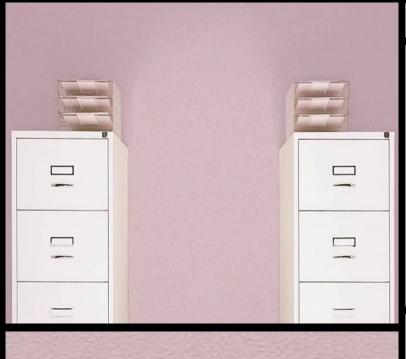

## PRODUCT DETAILS

Design Name: Lambourn

Code: 4015

Colour Description: Pink

Width: 130 cm

Length: 50 m

Sold By: Per linear metre

Construction Type: Paper backed Vinyl