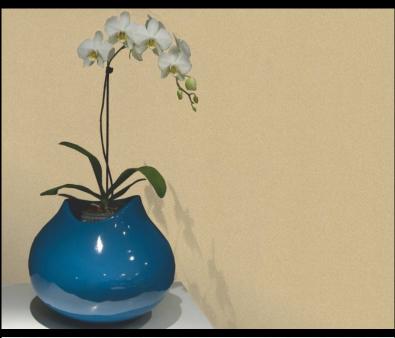

LAMBOURN

For further information please contact customer services on 03705 117 118. This product is part of the Spectrum collection

## PRODUCT DETAILS

| Design Name:        | Lambourn           |
|---------------------|--------------------|
| Code:               | 30012              |
| Colour Description: | Cream              |
| Width:              | 130 cm             |
| Length:             | 50 m               |
| Sold By:            | Per linear metre   |
| Construction Type:  | Paper backed Vinyl |
|                     |                    |
| Backer:             | Paper              |
| Weight:             | 300 gsm            |
| Fire rating:        | Euro Class B       |