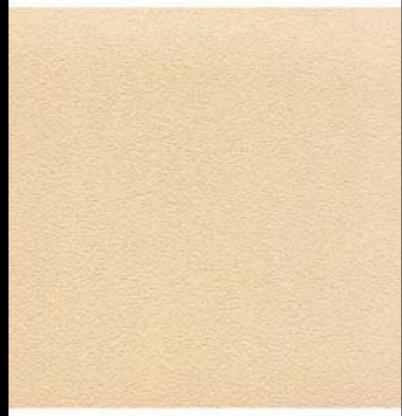

## PRODUCT DETAILS

| Design Name:        | Lambourn           |
|---------------------|--------------------|
| Code:               | 30012              |
| Colour Description: | Cream              |
| Width:              | 130 cm             |
| Length:             | 50 m               |
| Sold By:            | Per linear metre   |
| Construction Type:  | Paper backed Vinyl |
|                     |                    |
| Backer:             | Paper              |
| Weight:             | 300 gsm            |
| Fire rating:        | Euro Class B       |