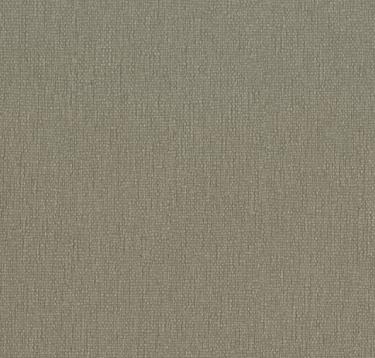

## PRODUCT DETAILS

| Design Name:        | Nagoya              |
|---------------------|---------------------|
| Code:               | 09A36               |
| Colour Description: | Green               |
| Width:              | 130 cm              |
| Length:             | 30 m                |
| Sold By:            | Per linear metre    |
| Construction Type:  | Fabric backed Vinyl |
|                     |                     |
| Backer:             | Osnaburg            |
| Weight:             | 455 gsm             |
| Fire rating:        | Euro Class B        |
|                     |                     |

NAGOYA