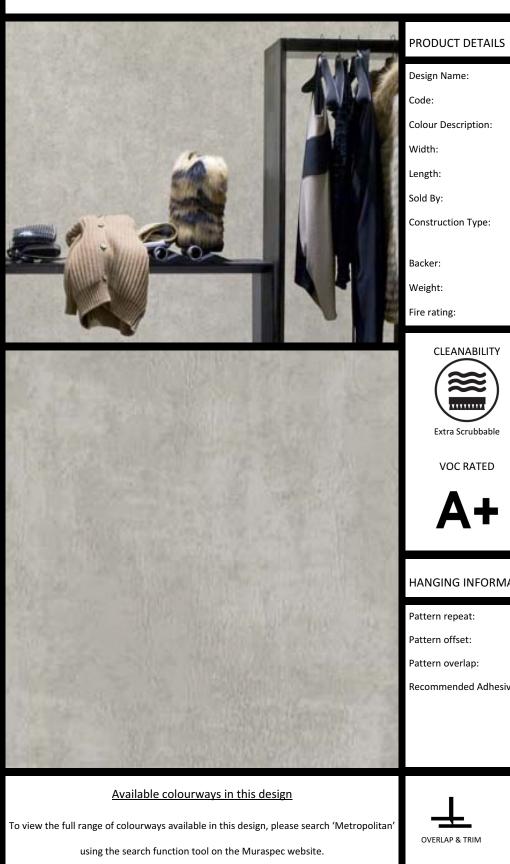

**METROPOLITAN** 

For further information please contact customer services on 03705 117 118.

| Design Name:        | Metropolitan        |
|---------------------|---------------------|
| Code:               | 08A17               |
| Colour Description: | Grey                |
| Width:              | 130 cm              |
| Length:             | 30 m                |
| Sold By:            | Per linear metre    |
| Construction Type:  | Fabric backed Vinyl |
|                     |                     |
| Backer:             | Cotton Scrim        |
| Weight:             | 360 gsm             |
| Fire rating:        | Euro Class B        |
|                     |                     |

## HANGING INFORMATION

|                  | Pattern repeat:                     |  | 0cm                                                                                                                                                                                        |               |
|------------------|-------------------------------------|--|--------------------------------------------------------------------------------------------------------------------------------------------------------------------------------------------|---------------|
| -                | Pattern offset:<br>Pattern overlap: |  | 0cm                                                                                                                                                                                        |               |
|                  |                                     |  | 5cm                                                                                                                                                                                        |               |
| Star a Partie al | Recommended Adhesive:               |  | Murabond Heavy. On dry lining use<br>Murabond Easy Strip. On sealed surfaces<br>use Murabond Sealed Surface Adhesive.<br>For other surfaces contact Customer<br>Services on 03705 117 118. |               |
| 'n               | OVERLAP & TRIM                      |  |                                                                                                                                                                                            | PASTE TO WALL |