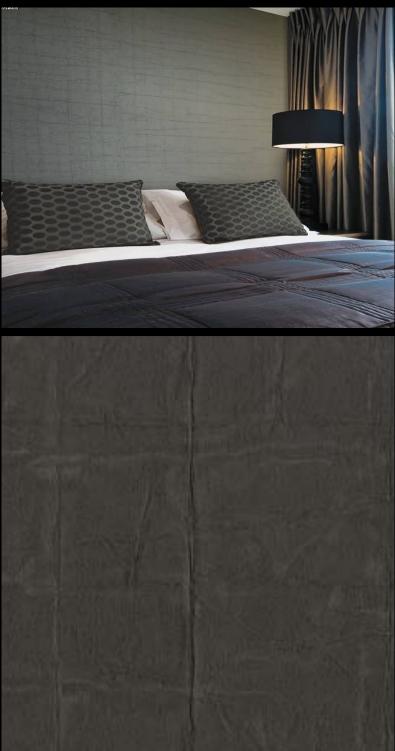

ARTEMIS

Distressed, geometric wallcoverings for a beautiful modernistic design scheme. For further information, please contact customer services on 03705 117 118.

## PRODUCT DETAILS

| Design Name:                       | Artemis                    |
|------------------------------------|----------------------------|
| Code:                              | 07A75                      |
| Colour Description:                | Brown                      |
| Width:                             | 130 cm                     |
| Length:                            | 30 m                       |
| Sold By:                           | Per linear metre           |
| Construction Type:                 | Fabric backed Vinyl        |
| Backer:<br>Weight:                 | Osnaburg<br>455 gsm        |
| Fire rating:                       | Euro Class B               |
| CLEANABILITY M<br>Extra Scrubbable | MARINE RATED LIGHTFASTNESS |