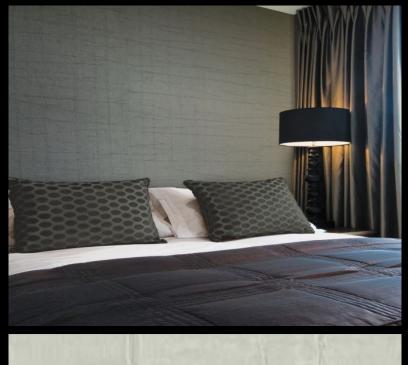

ARTEMIS

Distressed, geometric wallcoverings for a beautiful modernistic design scheme. For further information, please contact customer services on 03705 117 118.

## PRODUCT DETAILS

Colour Description:

Design Name: Artemis

Code: 07A71

Width: 130 cm

Length: 30 m

Sold By: Per linear metre

Construction Type: Fabric backed Vinyl