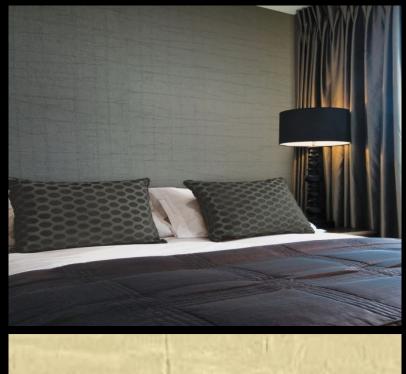

ARTEMIS

Distressed, geometric wallcoverings for a beautiful modernistic design scheme. For further information, please contact customer services on 03705 117 118.

## PRODUCT DETAILS

Width:

Design Name: Artemis

Code: 07A65

Colour Description: Beige

Length: 30 m

Sold By: Per linear metre

Construction Type: Fabric backed Vinyl