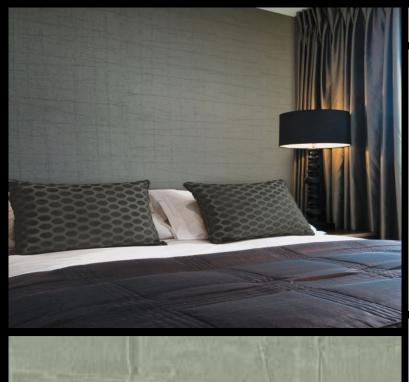

ARTEMIS

Distressed, geometric wallcoverings for a beautiful modernistic design scheme. For further information, please contact customer services on 03705 117 118.

## PRODUCT DETAILS

Design Name: Artemis

Code: 07A62

Colour Description: Grey

Width: 130 cm

Length: 30 m

Sold By: Per linear metre

Construction Type: Fabric backed Vinyl