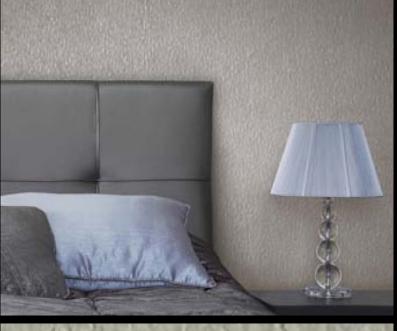

VERONA

Stylish wallcoverings enriched with texture for a warm decorative design scheme. For further information, please contact customer services on 03705 117 118.

## PRODUCT DETAILS

Design Name:

Code: 07A58

Colour Description: Grey

Width: 130 cm

Length: 30 m

Sold By: Per linear metre

Construction Type: Fabric backed Vinyl