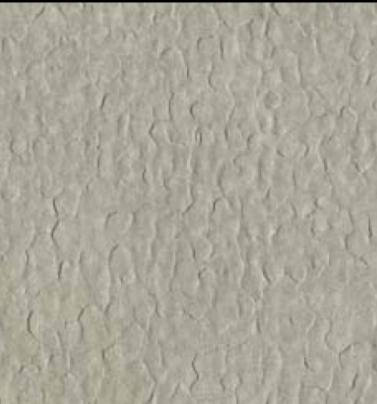

## PRODUCT DETAILS

Design Name:

Code: 07A58

Colour Description: Grey

Width: 130 cm

Length: 30 m

Sold By: Per linear metre

Construction Type: Fabric backed Vinyl

455 gsm

Verona

....

**CE COMPLIANT** 

LIGHTFASTNESS

(7 out of 8 to BSEN20105)

**CONTAINS BIOCIDE** 