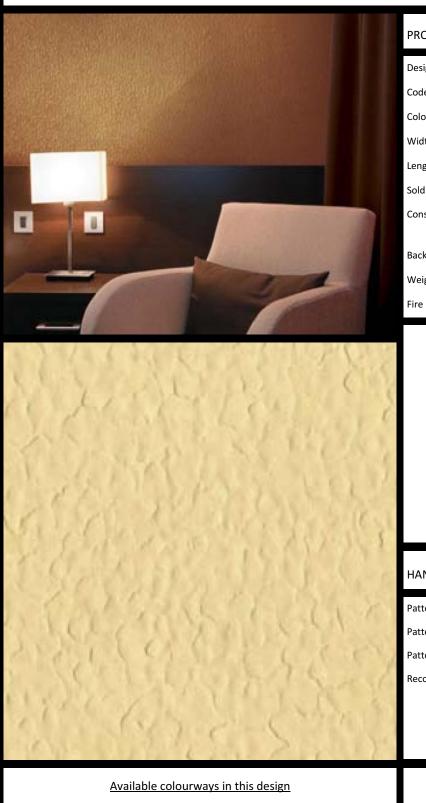

VERONA

Stylish wallcoverings enriched with texture for a warm decorative design scheme. For further information, please contact customer services on 03705 117 118.

## PRODUCT DETAILS

| Design Name:        | Verona              |
|---------------------|---------------------|
| Code:               | 07A54               |
| Colour Description: | Beige               |
| Width:              | 130 cm              |
| Length:             | 30 m                |
| Sold By:            | Per linear metre    |
| Construction Type:  | Fabric backed Vinyl |
|                     |                     |
| Backer:             | Osnaburg            |
| Weight:             | 455 gsm             |
| Fire rating:        | Euro Class B        |
|                     |                     |

To view the full range of colourways available in this design, please search 'Verona' using

the search function tool on the Muraspec website.

OVERLAP & TRIM

REVERSE HANG

RANDOM MATCH

PASTE TO WALL

If you require further information about any Muraspec product or service please search our website www.muraspec.com, contact us at contact@muraspec.com