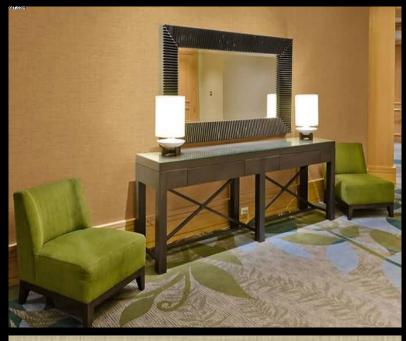

**OSAKA** 

Elegant wallcoverings, interwoven with an unforgettable natural effect for a refined design scheme. For further information, please contact customer services on 03705 117 118.

## PRODUCT DETAILS

Design Name:

Code: 07A26

Colour Description: Taupe

Width: 130 cm

Length: 30 m

Sold By: Per linear metre

Construction Type: Fabric backed Vinyl

Backer: Osnaburg

Weight: 455 gsm

Fire rating: Euro Class B

Extra Scrubbable

VOC RATED

MARINE RATED

Osaka

\_\_\_\_\_