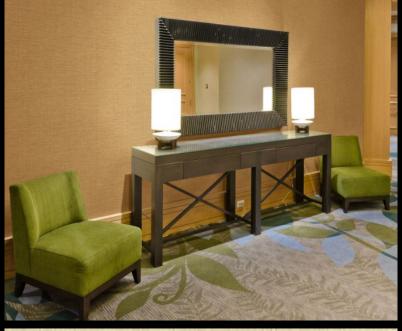

**OSAKA** 

Elegant wallcoverings, interwoven with an unforgettable natural effect for a refined design scheme. For further information, please contact customer services on 03705 117 118.

## PRODUCT DETAILS

Design Name:

Code: 07A24

Colour Description: Cream

Width: 130 cm

Length: 30 m

Sold By: Per linear metre

Construction Type: Fabric backed Vinyl

Backer: Osnaburg

Weight: 455 gsm

Fire rating: Euro Class B

Extra Scrubbable

VOC RATED

MARINE RATED

Osaka

CE COMPLIANT