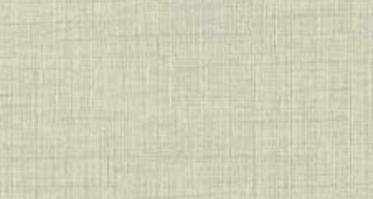

## PRODUCT DETAILS

Design Name:

Code: 07A21

Colour Description: Cream

Width: 130 cm

Length: 30 m

Sold By: Per linear metre

Construction Type: Fabric backed Vinyl

Backer: Osnaburg

Weight: 455 gsm

Fire rating: Euro Class B

Extra Scrubbable

VOC RATED

MARINE RATED

Osaka

**CE COMPLIANT** 