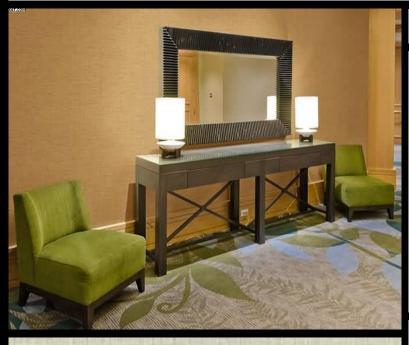

**OSAKA** 

Elegant wallcoverings, interwoven with an unforgettable natural effect for a refined design scheme. For further information, please contact customer services on 03705 117 118.

## PRODUCT DETAILS

Design Name:

Code: 07A21

Colour Description: Cream

Width: 130 cm

Length: 30 m

Sold By: Per linear metre

Construction Type: Fabric backed Vinyl