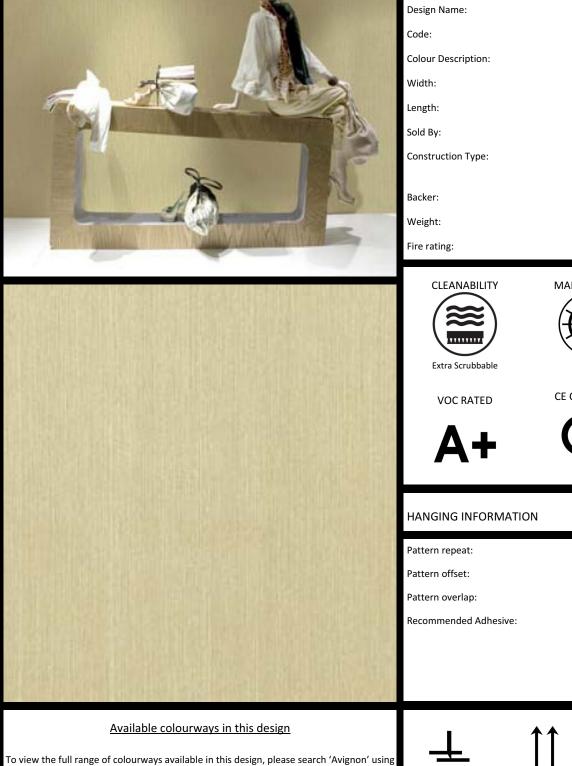

## PRODUCT DETAILS

| 0                                             |                                                                                                                                                              |
|-----------------------------------------------|--------------------------------------------------------------------------------------------------------------------------------------------------------------|
| Code:                                         | 06A31                                                                                                                                                        |
| Colour Description:                           | Beige                                                                                                                                                        |
| Width:                                        | 130 cm                                                                                                                                                       |
| ength:                                        | 30 m                                                                                                                                                         |
| old By:                                       | Per linear metre                                                                                                                                             |
| Construction Type:                            | Fabric backed Vinyl                                                                                                                                          |
| Backer:<br>Veight:<br>Fire rating:            | Non woven polyester<br>410 gsm<br>Euro Class B                                                                                                               |
| CLEANABILITY<br>Extra Scrubbable<br>VOC RATED | MARINE RATED<br>INO LIGHTFASTNESS Excellent.<br>(7 out of 8 to BSEN20105)<br>CE COMPLIANT CONTAINS BIOCIDE Biocide Biocide                                   |
| HANGING INFORMATION                           |                                                                                                                                                              |
| Pattern repeat:                               | 0cm                                                                                                                                                          |
| Pattern offset:                               | 0cm                                                                                                                                                          |
| Pattern overlap:                              | 5cm                                                                                                                                                          |
| Recommended Adhesive:                         | Murabond Heavy. On dry lining use<br>Murabond Easy Strip. On sealed surfaces<br>use Murabond Sealed Surface Adhesive.<br>For other surfaces contact Customer |

o view the run range of colour ways available in this design, please search Avignon using

the search function tool on the Muraspec website.

OVERLAP & TRIM S

STRAIGHT HANG

Services on 03705 117 118.

PASTE TO WALL