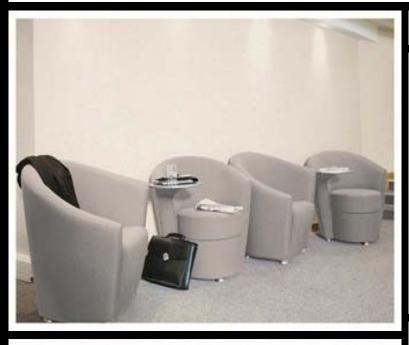

**LAMBOURN** 

For further information please contact customer services on 03705 117 118. This product is part of the Spectrum collection

## PRODUCT DETAILS

Design Name: Lambourn

0424 Code:

Colour Description: Cream

Width: 130 cm

Length: 50 m

Sold By: Per linear metre

Paper backed Vinyl Construction Type: