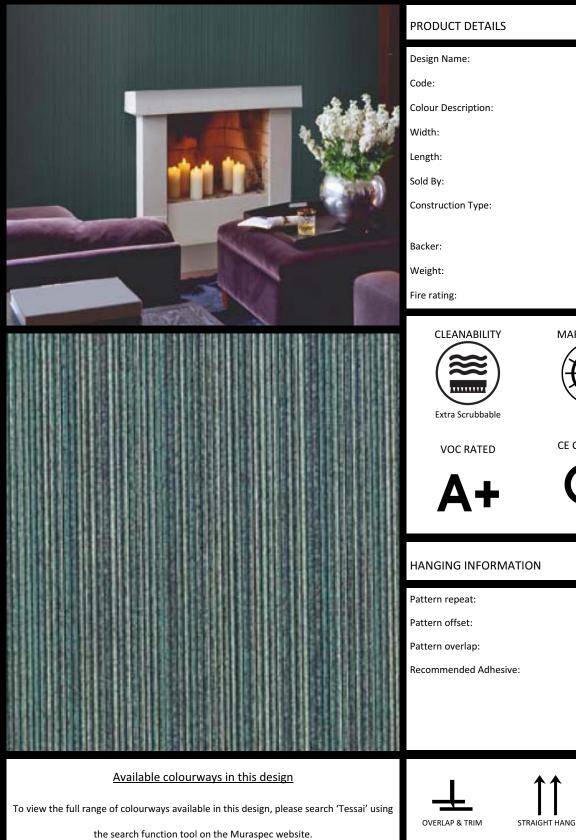

For further information please contact customer services on 03705 117 118.

| Design Name:        | Tessai              |
|---------------------|---------------------|
| Code:               | 03A71               |
| Colour Description: | Blue                |
| Width:              | 130 cm              |
| Length:             | 30 m                |
| Sold By:            | Per linear metre    |
| Construction Type:  | Fabric backed Vinyl |
|                     |                     |
| Backer:             | Non woven polyester |
| Weight:             | 360 gsm             |
| Fire rating:        | Euro Class B        |
|                     |                     |

MARINE RATED

**CE COMPLIANT** 

CE

IMO

Excellent. (7 out of 8 to BSEN20105) CONTAINS BIOCIDE

LIGHTFASTNESS

Biocide

PASTE TO WALL

## HANGING INFORMATION

| Pattern repeat:       |            | 0cm                                                                                                                                                                                        |  |  |
|-----------------------|------------|--------------------------------------------------------------------------------------------------------------------------------------------------------------------------------------------|--|--|
| Pattern offset:       |            | 0cm                                                                                                                                                                                        |  |  |
| Pattern overlap:      |            | 5cm                                                                                                                                                                                        |  |  |
| Recommended Adhesive: |            | Murabond Heavy. On dry lining use<br>Murabond Easy Strip. On sealed surfaces<br>use Murabond Sealed Surface Adhesive.<br>For other surfaces contact Customer<br>Services on 03705 117 118. |  |  |
| I                     | <b>↑</b> ↑ | ماد                                                                                                                                                                                        |  |  |