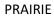

For further information please contact customer services on 03705 117 118.

|   | Design Name:          | Prairie                                                                       |
|---|-----------------------|-------------------------------------------------------------------------------|
|   | Code:                 | 03A55                                                                         |
|   | Colour Description:   | Green                                                                         |
|   | Width:                | 130 cm                                                                        |
| - | Length:               | 30 m                                                                          |
| - | Sold By:              | Per linear metre                                                              |
|   | Construction Type:    | Fabric backed Vinyl                                                           |
|   |                       |                                                                               |
| - | Backer:               | Non woven polyester                                                           |
|   | Weight:               | 410 gsm                                                                       |
|   | Fire rating:          | Euro Class B                                                                  |
|   | CLEANABILITY MARINE   | ERATED LIGHTFASTNESS                                                          |
|   |                       |                                                                               |
|   |                       |                                                                               |
|   |                       |                                                                               |
|   | Extra Scrubbable IN   | IO Excellent.<br>(7 out of 8 to BSEN20105)                                    |
|   | VOC RATED CE COM      | IPLIANT                                                                       |
|   | A. (                  | F                                                                             |
|   | A+ (                  | ζ                                                                             |
|   |                       |                                                                               |
|   |                       |                                                                               |
|   | HANGING INFORMATION   |                                                                               |
|   | Pattern repeat:       | 0cm                                                                           |
|   | Pattern offset:       | 0cm                                                                           |
|   | Pattern overlap:      | 5cm                                                                           |
|   | Recommended Adhesive: | Murabond Heavy. On dry lining use                                             |
|   |                       | Murabond Easy Strip. On sealed surfaces use Murabond Sealed Surface Adhesive. |
|   |                       | For other surfaces contact Customer                                           |
|   |                       | Services on 03705 117 118.                                                    |
|   |                       |                                                                               |
|   |                       | → 0 <b>I</b> -                                                                |