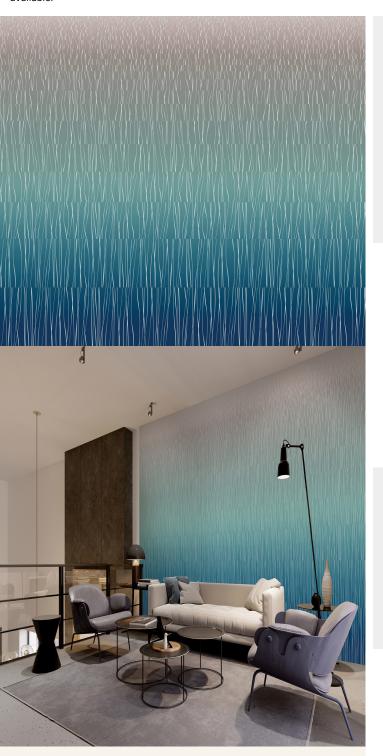

## **Product Details**

Design: Abstract
Colour Description: Blue
Width: 130cm

Length: Ocm (Printed to order)
Sold By: Per square metre
Construction Type: Digital Print - FBV
Backer: Non woven Polyester

Weight: 350gsm

Fire rating: Euro Class B-s2, d0

CLEANABILITY

CE COMPLIANT CONTAINS BIOCIDE LIGHTFASTNESS

Very good. (6 out of 8 to BSEN20105)

VOC RATED

**A**+