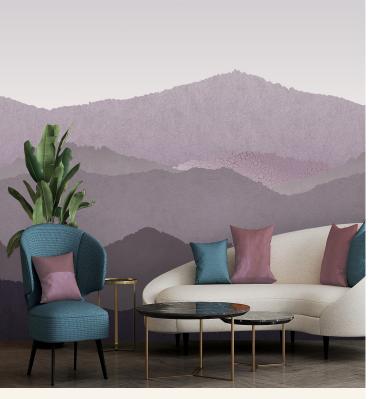

## **TECHNICAL DATA SHEET**

Introducing our new breathtaking mural wallcovering 'Vista', where nature's grandeur meets exquisite design. Inspired by the majestic peaks and serene valleys of untouched landscapes, this immersive design transforms any space into a breathtaking panorama of natural wonder. Every layer, colour and contour of the Vista pattern has been carefully created to bring the beauty of the outdoors into your space. As you gaze upon this wallcovering, you'll find yourself transported to a world of tranquil exploration. The layers of printed texture mimic the diverse landscape of mountains and hills, from the smooth slopes to the weathered crags. The interplay of light and shadow creates a dynamic visual depth, transforming your interior into a sanctuary of natural elegance. Whether you're designing a cozy hotel retreat, infusing a bedroom with a touch of adventure or an office space that embraces the allure of nature, our Vista mural wallcovering will become the focal point that sparks conversation and admiration. (Just like our other digitally printed Murals, 'Vista' can be resized and rescaled to perfectly fit your project requirements).