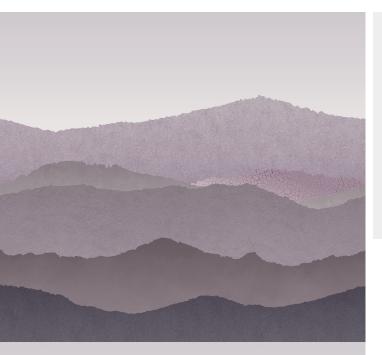

## **TECHNICAL DATA SHEET**

Introducing our new breathtaking mural wallcovering 'Vista', where nature's grandeur meets exquisite design. Inspired by the majestic peaks and serene valleys of untouched landscapes, this immersive design transforms any space into a breathtaking panorama of natural wonder. Every layer, colour and contour of the Vista pattern has been carefully created to bring the beauty of the outdoors into your space. As you gaze upon this wallcovering, you'll find yourself transported to a world of tranquil exploration. The layers of printed texture mimic the diverse landscape of mountains and hills, from the smooth slopes to the weathered crags. The interplay of light and shadow creates a dynamic visual depth, transforming your interior into a sanctuary of natural elegance. Whether you're designing a cozy hotel retreat, infusing a bedroom with a touch of adventure or an office space that embraces the allure of nature, our Vista mural wallcovering will become the focal point that sparks conversation and admiration. (Just like our other digitally printed Murals, 'Vista' can be resized and rescaled to perfectly fit your project requirements).

## **Product Details**

| Design:             | Vista               |
|---------------------|---------------------|
| Colour Description: | Lavender            |
| Width:              | 130cm               |
| Length:             | Print to Order      |
| Sold By:            | By the Metre        |
| Construction Type:  | Fabric backed Vinyl |
| Backer:             | Non woven Polyester |
| Weight:             | 350gsm              |
| Fire rating:        | Euro Class B-s2, d0 |