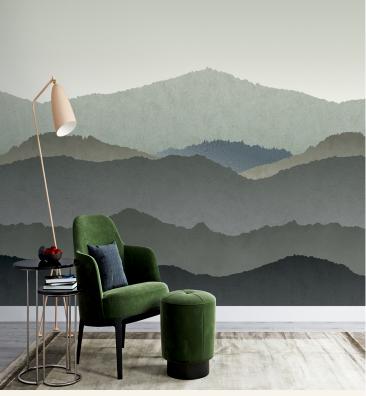

## **TECHNICAL DATA SHEET**

Introducing our new breathtaking mural wallcovering 'Vista', where nature's grandeur meets exquisite design. Inspired by the majestic peaks and serene valleys of untouched landscapes, this immersive design transforms any space into a breathtaking panorama of natural wonder. Every layer, colour and contour of the Vista pattern has been carefully created to bring the beauty of the outdoors into your space. As you gaze upon this wallcovering, you'll find yourself transported to a world of tranquil exploration. The layers of printed texture mimic the diverse landscape of mountains and hills, from the smooth slopes to the weathered crags. The interplay of light and shadow creates a dynamic visual depth, transforming your interior into a sanctuary of natural elegance. Whether you're designing a cozy hotel retreat, infusing a bedroom with a touch of adventure or an office space that embraces the allure of nature, our Vista mural wallcovering will become the focal point that sparks conversation and admiration. (Just like our other digitally printed Murals, 'Vista' can be resized and rescaled to perfectly fit your project requirements).