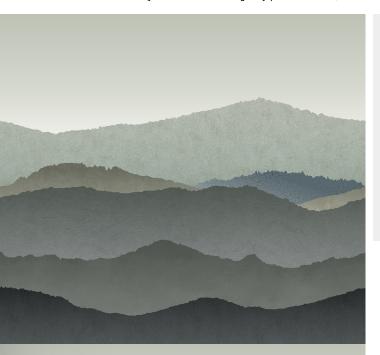

## **TECHNICAL DATA SHEET**

Introducing our new breathtaking mural wallcovering 'Vista', where nature's grandeur meets exquisite design. Inspired by the majestic peaks and serene valleys of untouched landscapes, this immersive design transforms any space into a breathtaking panorama of natural wonder. Every layer, colour and contour of the Vista pattern has been carefully created to bring the beauty of the outdoors into your space. As you gaze upon this wallcovering, you'll find yourself transported to a world of tranquil exploration. The layers of printed texture mimic the diverse landscape of mountains and hills, from the smooth slopes to the weathered crags. The interplay of light and shadow creates a dynamic visual depth, transforming your interior into a sanctuary of natural elegance. Whether you're designing a cozy hotel retreat, infusing a bedroom with a touch of adventure or an office space that embraces the allure of nature, our Vista mural wallcovering will become the focal point that sparks conversation and admiration. (Just like our other digitally printed Murals, 'Vista' can be resized and rescaled to perfectly fit your project requirements).

## **Product Details**

| Design:             | Vista               |
|---------------------|---------------------|
| Colour Description: | Grey                |
| Width:              | 130cm               |
| Length:             | Print to Order      |
| Sold By:            | By the Metre        |
| Construction Type:  | Fabric backed Vinyl |
| Backer:             | Non woven Polyester |
| Weight:             | 350gsm              |
| Fire rating:        | Euro Class B-s2, d0 |