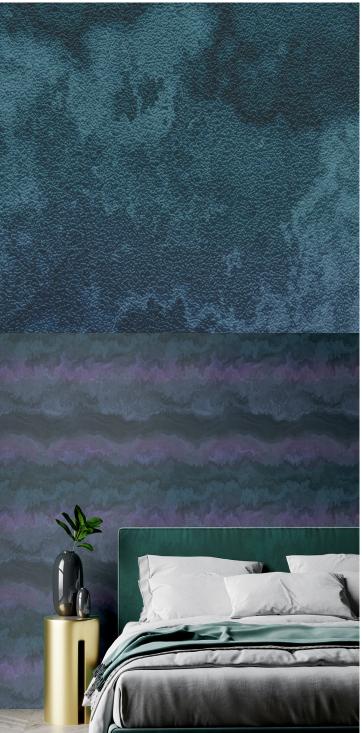

Named after one of the most amazing and beautiful sights of the natural world, Borealis creates a spectacular, colourful display of light and energy. The interaction between the glistening and sparkling texture, combined with the free-flowing design, make this a truly inspiring wallcovering.

## **Product Details**

Design: **BOREALIS** Colour Description: Dark Blue Width: 130cm Print to Order Length: Sold By: Per Linear Metre PET Foil FBV Construction Type:

Backer: Non woven Polyester

Weight: 350gsm