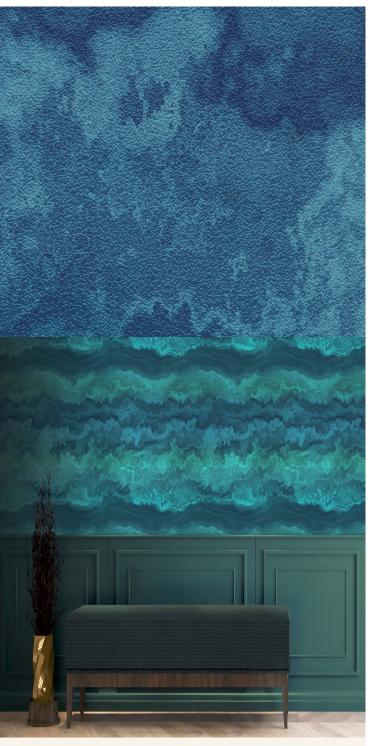

Named after one of the most amazing and beautiful sights of the natural world, Borealis creates a spectacular, colourful display of light and energy. The interaction between the glistening and sparkling texture, combined with the free-flowing design, make this a truly inspiring wallcovering.

## **Product Details**

Design: BOREALIS

Colour Description: Bright Blue

Width: 130cm

Length: Print to Order

Sold By: Per Linear Metre

Construction Type: PET Foil FBV

Backer: Non woven Polyester