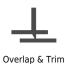

## Hanging Information

Pattern Repeat: 774mm
Pattern Offset: 0mm
Pattern Overlap: 50mm

Recommended Adhesive: Murabond Heavy. On dry lining use

Murabond Easy Strip. On sealed surfaces use Murabond Sealed Surface Adhesive. For other surfaces contact Customer Services on 03705 117 118.