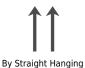

## Hanging Information

Pattern Repeat: 774mm
Pattern Offset: 0mm
Pattern Overlap: 50mm

Recommended Adhesive: Murabond Heavy. On dry lining use

Murabond Easy Strip. On sealed surfaces use Murabond Sealed Surface Adhesive. For other surfaces contact Customer Services on 03705 117 118.