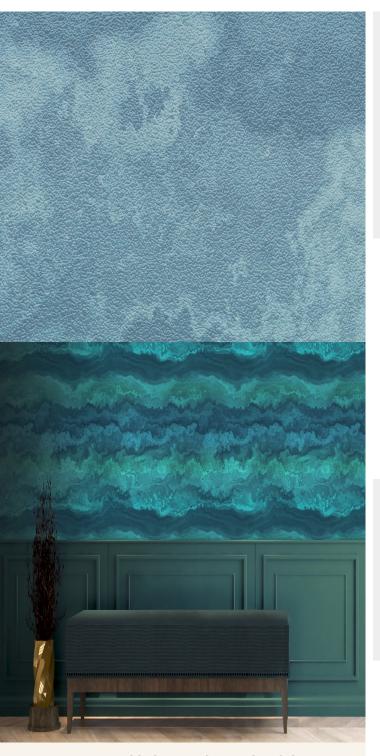

Named after one of the most amazing and beautiful sights of the natural world, Borealis creates a spectacular, colourful display of light and energy. The interaction between the glistening and sparkling texture, combined with the free-flowing design, make this a truly inspiring wallcovering.

## **Product Details**

Design: **BOREALIS** Colour Description: Blue Width: 130cm Print to Order Length: Sold By: Per Linear Metre PET Foil FBV Construction Type:

Backer: Non woven Polyester

Weight: 350gsm