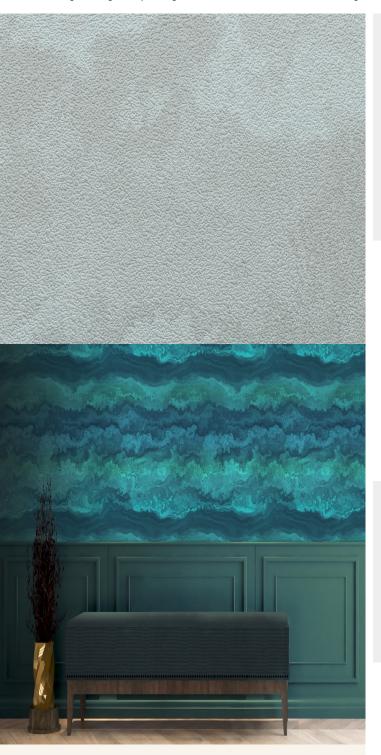

## **TECHNICAL DATA SHEET**

Named after one of the most amazing and beautiful sights of the natural world, Borealis creates a spectacular, colourful display of light and energy. The interaction between the glistening and sparkling texture, combined with the free-flowing design, make this a truly inspiring wallcovering.

## Product Details

| Design:             | BOREALIS            |
|---------------------|---------------------|
| Colour Description: | Light Blue          |
| Width:              | 130cm               |
| Length:             | Print to Order      |
| Sold By:            | Per Linear Metre    |
| Construction Type:  | PET Foil FBV        |
| Backer:             | Non woven Polyester |
| Weight:             | 350gsm              |
| Fire rating:        | Euro Class B-s2, d0 |
|                     |                     |