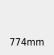

## Product Details

| Design:             | BOREALIS            |
|---------------------|---------------------|
| Colour Description: | Light Blue          |
| Width:              | 130cm               |
| Length:             | Print to Order      |
| Sold By:            | Per Linear Metre    |
| Construction Type:  | PET Foil FBV        |
| Backer:             | Non woven Polyester |
| Weight:             | 350gsm              |
| Fire rating:        | Euro Class B-s2, d0 |
|                     |                     |