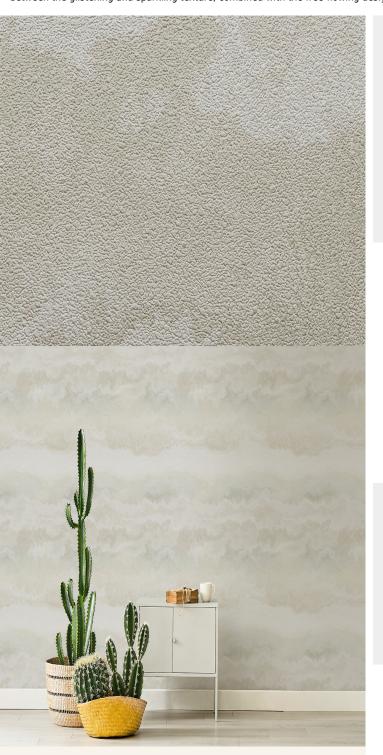

Named after one of the most amazing and beautiful sights of the natural world, Borealis creates a spectacular, colourful display of light and energy. The interaction between the glistening and sparkling texture, combined with the free-flowing design, make this a truly inspiring wallcovering.

## **Product Details**

Design: BOREALIS

Colour Description: Ivory

Width: 130cm

Length: Print to Order

Sold By: Per Linear Metre

Construction Type: PET Foil FBV

Backer: Non woven Polyester

Weight: 350gsm

Fire rating: Euro Class B-s2, d0

CLEANABILITY

IMO RATED

8517

Tully Washable

LIGHTFASTNESS VOC RATED

Very good. (6 out of 8 to BSEN20105)