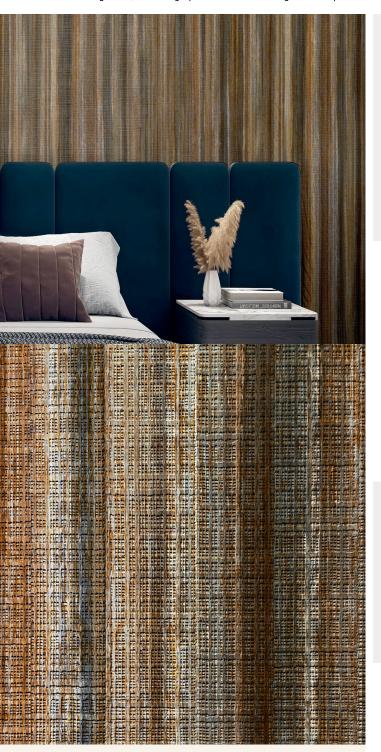

By seamlessly blending exquisite form with cascading shafts of light columns, the 'Platinum Lumin' wallcovering emanates a vibrant and dynamic aura. The abstracted striped patterns effortlessly establish a contemporary and sophisticated geometric ambiance, resulting in a harmonious fusion of style and allure. Enhanced further by a tactile textured foil ground, this design provides a visual delight that captivates the senses with its vivid and luminous colour palette.

## **Product Details**

Design: Lumin

Colour Description: Bronze

Width: 130cm

Length: Print to order

Sold By: Per Linear Metre

Construction Type: PET Foil FBV

Backer: Non woven Polyester