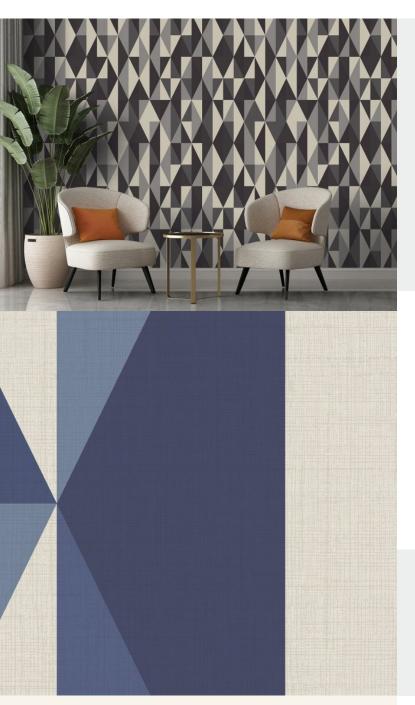

TRILOGY

Bring colour and pattern onto your walls with this fabulous triangle and diamond themed geometric wallcovering. Printed over one of our popular fabric inspired grounds which adds a subtle silky lustre, this colourful design will make an amazing feature wall in any room!