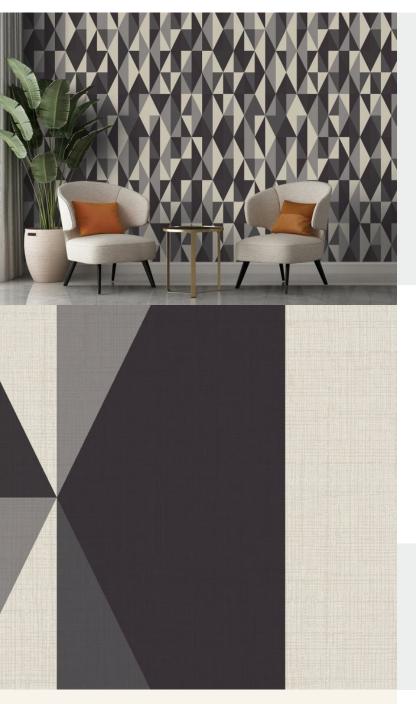

TRILOGY

Bring colour and pattern onto your walls with this fabulous triangle and diamond themed geometric wallcovering. Printed over one of our popular fabric inspired grounds which adds a subtle silky lustre, this colourful design will make an amazing feature wall in any room!

## Product Details

| Design:             | Trilogy             |
|---------------------|---------------------|
| SKU:                | 13231               |
| Colour Description: | Black               |
| Width:              | 130cm               |
| Length:             | Made to order       |
| Sold By:            | Per linear metre    |
| Construction Type:  | Fabric backed Vinyl |
| Backer:             | Type I non-woven    |
| Weight:             | 410gsm              |
| Fire rating:        | Euro Class B-s2, d0 |