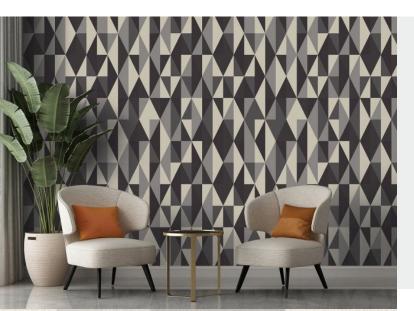

TRILOGY

Bring colour and pattern onto your walls with this fabulous triangle and diamond themed geometric wallcovering. Printed over one of our popular fabric inspired grounds which adds a subtle silky lustre, this colourful design will make an amazing feature wall in any room!

## **Product Details**

| Design:             | Trilogy             |
|---------------------|---------------------|
| SKU:                | 13232               |
| Colour Description: | Grey                |
| Width:              | 130cm               |
| Length:             | Made to order       |
| Sold By:            | Per linear metre    |
| Construction Type:  | Fabric backed Vinyl |
| Backer:             | Type I non-woven    |
| Weight:             | 410gsm              |
| Fire rating:        | Euro Class B-s2, d0 |