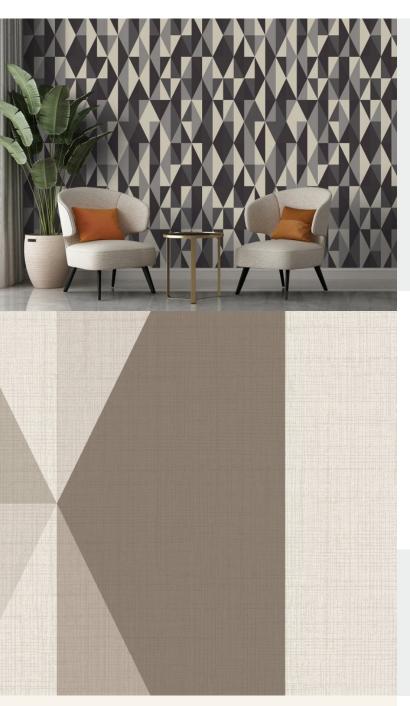

**TRILOGY** 

Bring colour and pattern onto your walls with this fabulous triangle and diamond themed geometric wallcovering. Printed over one of our popular fabric inspired grounds which adds a subtle silky lustre, this colourful design will make an amazing feature wall in any room!

**Product Details** 

Design:TrilogySKU:13233Colour Description:CreamWidth:130cm

Length: Made to order

Sold By: Per linear metre

Construction Type: Fabric backed Vinyl

Backer: Type I non-woven

Weight: 410gsm