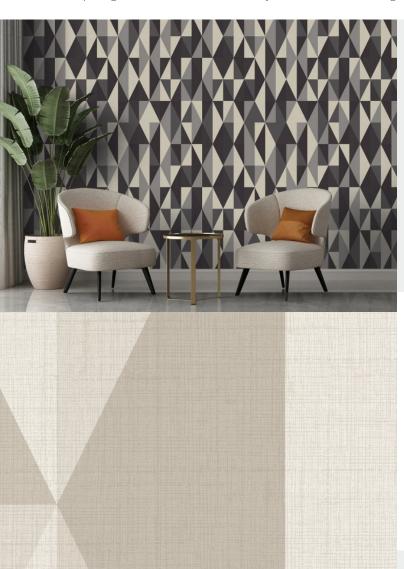

**TRILOGY** 

Bring colour and pattern onto your walls with this fabulous triangle and diamond themed geometric wallcovering. Printed over one of our popular fabric inspired grounds which adds a subtle silky lustre, this colourful design will make an amazing feature wall in any room!

**Product Details** 

Design: Trilogy SKU: 13234 **Colour Description:** Taupe Width: 130cm

Length: Made to order Sold By: Per linear metre **Construction Type:** Fabric backed Vinyl Backer: Type I non-woven Weight: 410gsm