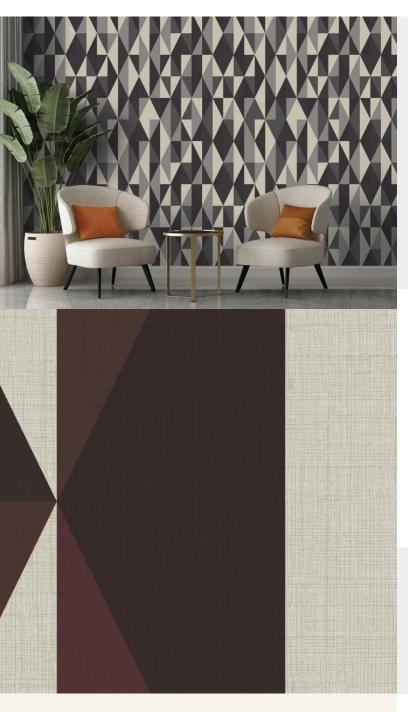

**TRILOGY** 

Bring colour and pattern onto your walls with this fabulous triangle and diamond themed geometric wallcovering. Printed over one of our popular fabric inspired grounds which adds a subtle silky lustre, this colourful design will make an amazing feature wall in any room!

**Product Details** 

Design:TrilogySKU:13235Colour Description:BrownWidth:130cm

Length: Made to order

Sold By: Per linear metre

Construction Type: Fabric backed Vinyl

Backer: Type I non-woven

Weight: 410gsm